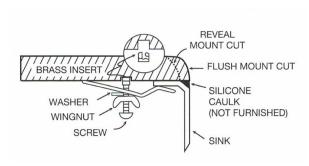

**INSTALLATION PROFILE** 

SCREW

## REVEAL MOUNT CUT BRASS INSERT WASHER WINGNUT WINGNUT REVEAL MOUNT CUT SILICONE CAULK (NOT FURNISHED)