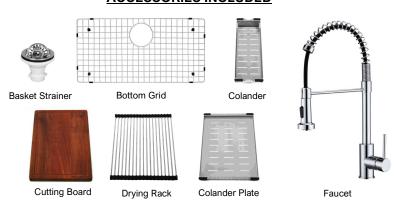

## **ACCESSORIES INCLUDED**

Karran Workstation Series stainless steel kitchen sinks are manufactured from durable 16 gauge stainless steel that makes them tough and resilient to even the toughest daily tasks. Each sink is finished with an elegant but durable soft satin brushed finish. This model is designed to be undermounted in all types of solid surface, granite and quartz countertops. The sink comes with a full complement of useful accessories for streamlining food prep and clean up.

| Series:                | Elite Workstation Series                                                                             |
|------------------------|------------------------------------------------------------------------------------------------------|
| Material:              | 16 Gauge, Type 304 stainless steel                                                                   |
| Installation Type:     | Undermount                                                                                           |
| Configuration / Style: | Large/small bowl workstation                                                                         |
| Finish:                | Soft satin brushed finish                                                                            |
| Overall dimensions:    | 32" x 19"                                                                                            |
| Bowl dimensions:       | 16" x 17" x 10", 13" x 17" x 10"                                                                     |
| Drain size:            | 3-1/2"                                                                                               |
| Min. cabinet size:     | 36"                                                                                                  |
| Template included:     | Yes                                                                                                  |
| Clips included:        | Yes                                                                                                  |
| Accessories included:  | Basket strainers, bottom grids, dry-<br>ing rack, colander, colander plate,<br>cutting board, faucet |