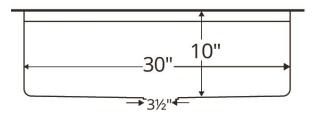

| Series:                | Elite Series                       |  |  |
|------------------------|------------------------------------|--|--|
| Material:              | 16 Gauge, Type 304 stainless steel |  |  |
| Installation Type:     | Undermount                         |  |  |
| Configuration / Style: | Large single bowl                  |  |  |
| Finish:                | Soft satin brushed finish          |  |  |
| Overall dimensions:    | 30" x 18"                          |  |  |
| Bowl dimensions:       | 28" x 16" x 10"                    |  |  |
| Drain size:            | 3-1/2"                             |  |  |
| Min. cabinet size:     | 33"                                |  |  |
| Template included:     | Yes                                |  |  |
| Clips included:        | Yes                                |  |  |
| Accessories included:  | Basket strainer and bottom grid    |  |  |