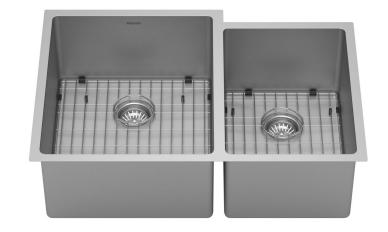

| Series:                | Elite Series                       |  |
|------------------------|------------------------------------|--|
| Material:              | 16 Gauge, Type 304 stainless steel |  |
| Installation Type:     | Undermount                         |  |
| Configuration / Style: | Large/small bowl                   |  |
| Finish:                | Soft satin brushed finish          |  |
| Overall dimensions:    | 33" x 22"                          |  |
| Left Bowl dimensions:  | 13" x 18" x 10"                    |  |
| Right Bowl dimensions: | 17" x 20" x 10"                    |  |
| Drain size:            | 3-1/2"                             |  |
| Min. cabinet size:     | 36"                                |  |
| Template included:     | Yes                                |  |
| Clips included:        | Yes                                |  |
| Accessories included:  | Bottom grids, basket strainers     |  |

| Series:                | Elite Series                       |  |
|------------------------|------------------------------------|--|
| Material:              | 16 Gauge, Type 304 stainless steel |  |
| Installation Type:     | Undermount                         |  |
| Configuration / Style: | Large/small bowl                   |  |
| Finish:                | Soft satin brushed finish          |  |
| Overall dimensions:    | 33" x 22"                          |  |
| Left Bowl dimensions:  | 17" x 20" x 10"                    |  |
| Right Bowl dimensions: | 13" x 18" x 10"                    |  |
| Drain size:            | 3-1/2"                             |  |
| Min. cabinet size:     | 36"                                |  |
| Template included:     | Yes                                |  |
| Clips included:        | Yes                                |  |
| Accessories included:  | Bottom grids, basket strainers     |  |