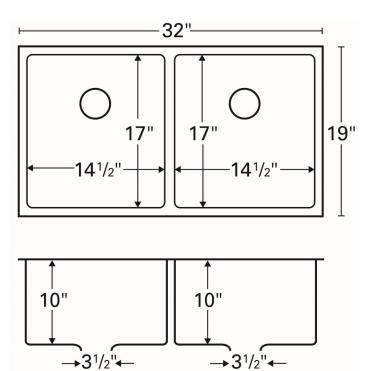

**PROJECT INFORMATION** 

**APPROVAL:** 

| Series:                | Elite Series                       |  |
|------------------------|------------------------------------|--|
| Material:              | 16 Gauge, Type 304 stainless steel |  |
| Installation Type:     | Undermount                         |  |
| Configuration / Style: | Double equal bowl                  |  |
| Finish:                | Soft satin brushed finish          |  |
| Overall dimensions:    | 32" x 19"                          |  |
| Left Bowl dimensions:  | 14-1/2" x 17" x 10"                |  |
| Right Bowl dimensions: | 14-1/2" x 17" x 10"                |  |
| Drain size:            | 3-1/2"                             |  |
| Min. cabinet size:     | 36"                                |  |
| Template included:     | Yes                                |  |
| Clips included:        | Yes                                |  |
| Accessories included:  | Basket strainers and bottom grids  |  |