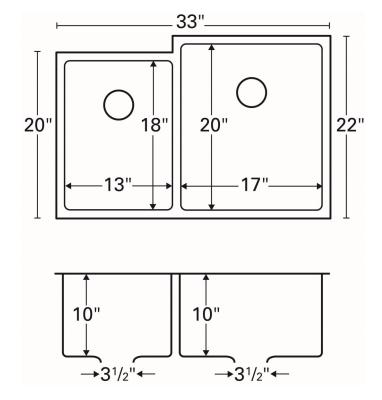

| Series:                | Elite Series                       |  |
|------------------------|------------------------------------|--|
| Material:              | 16 Gauge, Type 304 stainless steel |  |
| Installation Type:     | Undermount                         |  |
| Configuration / Style: | Large/small bowl                   |  |
| Finish:                | Soft satin brushed finish          |  |
| Overall dimensions:    | 33" x 22"                          |  |
| Left Bowl dimensions:  | 13" x 18" x 10"                    |  |
| Right Bowl dimensions: | 17" x 20" x 10"                    |  |
| Drain size:            | 3-1/2"                             |  |
| Min. cabinet size:     | 36"                                |  |
| Template included:     | Yes                                |  |
| Clips included:        | Yes                                |  |
| Accessories included:  | Bottom grids, basket strainers     |  |

| Series:                | Elite Series                       |  |
|------------------------|------------------------------------|--|
| Material:              | 16 Gauge, Type 304 stainless steel |  |
| Installation Type:     | Undermount                         |  |
| Configuration / Style: | Large/small bowl                   |  |
| Finish:                | Soft satin brushed finish          |  |
| Overall dimensions:    | 33" x 22"                          |  |
| Left Bowl dimensions:  | 17" x 20" x 10"                    |  |
| Right Bowl dimensions: | 13" x 18" x 10"                    |  |
| Drain size:            | 3-1/2"                             |  |
| Min. cabinet size:     | 36"                                |  |
| Template included:     | Yes                                |  |
| Clips included:        | Yes                                |  |
| Accessories included:  | Bottom grids, basket strainers     |  |