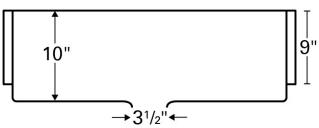

| Series:                | Elite Series                       |  |
|------------------------|------------------------------------|--|
| Material:              | 16 Gauge, Type 304 stainless steel |  |
| Installation Type:     | Farmhouse / apron front            |  |
| Configuration / Style: | Large single bowl                  |  |
| Finish:                | Soft satin brushed finish          |  |
| Overall dimensions:    | 30" x 22-1/4"                      |  |
| Bowl dimensions:       | 28" x 18" x 10"                    |  |
| Drain size:            | 3-1/2"                             |  |
| Min. cabinet size:     | 30"                                |  |
| Template included:     | Yes                                |  |
| Clips included:        | Yes                                |  |
| Accessories included:  | Basket strainer and bottom grid    |  |
|                        |                                    |  |

| Series:                | Elite Series                       |  |
|------------------------|------------------------------------|--|
| Material:              | 16 Gauge, Type 304 stainless steel |  |
| Installation Type:     | Farmhouse / apron front            |  |
| Configuration / Style: | Large single bowl                  |  |
| Finish:                | Soft satin brushed finish          |  |
| Overall dimensions:    | 33" x 22-1/4"                      |  |
| Bowl dimensions:       | 31" x 18" x 10"                    |  |
| Drain size:            | 3-1/2"                             |  |
| Min. cabinet size:     | 33"                                |  |
| Template included:     | Yes                                |  |
| Clips included:        | Yes                                |  |
| Accessories included:  | Basket strainer and bottom grid    |  |