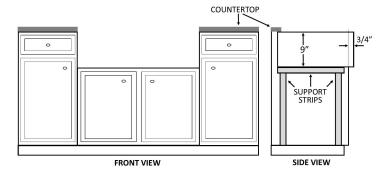

| Series:                | Elite Series                       |  |
|------------------------|------------------------------------|--|
| Material:              | 16 Gauge, Type 304 stainless steel |  |
| Installation Type:     | Farmhouse / apron front            |  |
| Configuration / Style: | Large single bowl                  |  |
| Finish:                | Soft satin brushed finish          |  |
| Overall dimensions:    | 30" x 22-1/4"                      |  |
| Bowl dimensions:       | 28" x 18" x 10"                    |  |
| Drain size:            | 3-1/2"                             |  |
| Min. cabinet size:     | 30"                                |  |
| Template included:     | Yes                                |  |
| Clips included:        | Yes                                |  |
| Accessories included:  | Basket strainer and bottom grid    |  |
|                        |                                    |  |

| Series:                | Elite Series                       |  |
|------------------------|------------------------------------|--|
| Material:              | 16 Gauge, Type 304 stainless steel |  |
| Installation Type:     | Farmhouse / apron front            |  |
| Configuration / Style: | Large single bowl                  |  |
| Finish:                | Soft satin brushed finish          |  |
| Overall dimensions:    | 33" x 22-1/4"                      |  |
| Bowl dimensions:       | 31" x 18" x 10"                    |  |
| Drain size:            | 3-1/2"                             |  |
| Min. cabinet size:     | 33"                                |  |
| Template included:     | Yes                                |  |
| Clips included:        | Yes                                |  |
| Accessories included:  | Basket strainer and bottom grid    |  |