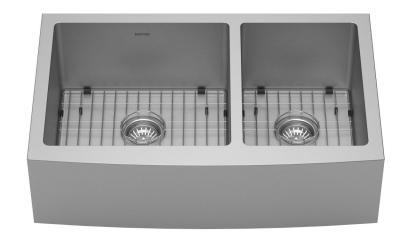

## **INSTALLATION PROFILE**

| PROJECT: CONTACT: |  |
|-------------------|--|
| DATE:NOTES:       |  |
|                   |  |
| APPROVAL:         |  |

| Series:                | Elite Series                       |
|------------------------|------------------------------------|
| Material:              | 16 Gauge, Type 304 stainless steel |
| Installation Type:     | Farmhouse / apron front            |
| Configuration / Style: | Large/small bowl                   |
| Finish:                | Soft satin brushed finish          |
| Overall dimensions:    | 33" x 22-1/4"                      |
| Left bowl dimensions:  | 16-3/4" x 18" x 10"                |
| Right bowl dimensions: | 12-3/4" x 18" x 10"                |
| Drain size:            | 3-1/2"                             |
| Min. cabinet size:     | 33"                                |
| Template included:     | Yes                                |
| Clips included:        | Yes                                |
| Accessories included:  | Bottom grids and basket strainers  |