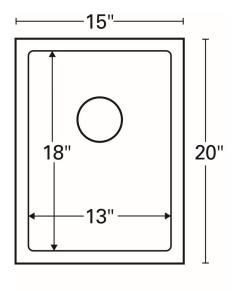

| Series:                | Elite Series                       |  |  |
|------------------------|------------------------------------|--|--|
| Material:              | 16 Gauge, Type 304 stainless steel |  |  |
| Installation Type:     | Undermount                         |  |  |
| Configuration / Style: | Bar/prep bowl                      |  |  |
| Finish:                | Soft satin brushed finish          |  |  |
| Overall dimensions:    | 15" x 20"                          |  |  |
| Bowl dimensions:       | 13" x 18" x 10"                    |  |  |
| Drain size:            | 3-1/2"                             |  |  |
| Min. cabinet size:     | 18"                                |  |  |
| Template included:     | Yes                                |  |  |
| Clips included:        | Yes                                |  |  |
| Accessories included:  | Bottom grid, basket strainer       |  |  |