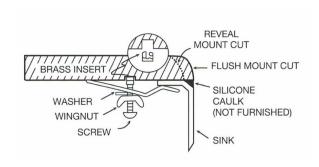

**INSTALLATION PROFILE** 

SCREW

## REVEAL MOUNT CUT BRASS INSERT WASHER WINGNUT WINGNUT REVEAL MOUNT CUT SILICONE CAULK (NOT FURNISHED)