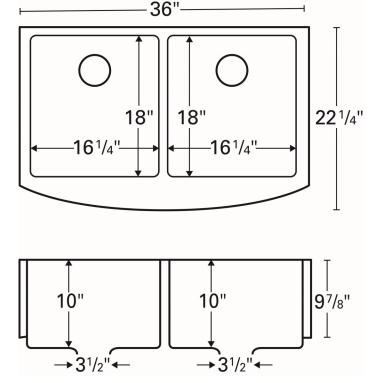

| Series:                | Elite Series                       |
|------------------------|------------------------------------|
| Material:              | 16 Gauge, Type 304 stainless steel |
| Installation Type:     | Farmhouse / apron front            |
| Configuration / Style: | Double equal bowl                  |
| Finish:                | Soft satin brushed finish          |
| Overall dimensions:    | 36" x 22-1/4"                      |
| Left bowl dimensions:  | 16-1/4" x 18" x 10"                |
| Right bowl dimensions: | 16-1/4" x 18" x 10"                |
| Drain size:            | 3-1/2"                             |
| Min. cabinet size:     | 36"                                |
| Template included:     | Yes                                |
| Clips included:        | Yes                                |
| Accessories included:  | Bottom grids and basket strainers  |