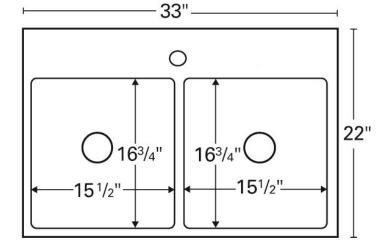

| Series:                | Elite Series                       |  |  |
|------------------------|------------------------------------|--|--|
| Material:              | 16 Gauge, Type 304 stainless steel |  |  |
| Installation Type:     | Top mount                          |  |  |
| Configuration / Style: | Double equal bowl                  |  |  |
| Finish:                | Soft satin brushed finish          |  |  |
| Overall dimensions:    | 33" x 22"                          |  |  |
| Left Bowl dimensions:  | 15-1/2" x 16-3/4" x 10"            |  |  |
| Right Bowl dimensions: | 15-1/2" x 16-3/4" x 10"            |  |  |
| Drain size:            | 3-1/2"                             |  |  |
| Min. cabinet size:     | 33"                                |  |  |
| Template included:     | Yes                                |  |  |
| Clips included:        | Yes                                |  |  |
| Accessories included:  | Bottom grids, basket strainers     |  |  |