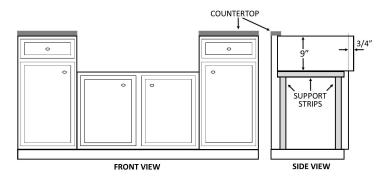

## **INSTALLATION PROFILE**

| PROJECT: CONTACT: |  |
|-------------------|--|
| DATE:NOTES:       |  |
|                   |  |
| APPROVAL:         |  |

| Series:                | Elite Series                       |
|------------------------|------------------------------------|
| Material:              | 16 Gauge, Type 304 stainless steel |
| Installation Type:     | Farmhouse / apron front            |
| Configuration / Style: | Large/small bowl                   |
| Finish:                | Soft satin brushed finish          |
| Overall dimensions:    | 33" x 22-1/4"                      |
| Left bowl dimensions:  | 16-3/4" x 18" x 10"                |
| Right bowl dimensions: | 12-3/4" x 18" x 10"                |
| Drain size:            | 3-1/2"                             |
| Min. cabinet size:     | 33"                                |
| Template included:     | Yes                                |
| Clips included:        | Yes                                |
| Accessories included:  | Bottom grids and basket strainers  |