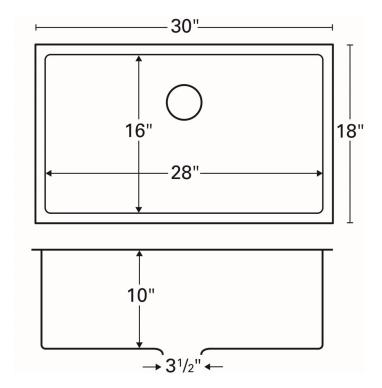

| Series:                | Elite Series                       |  |  |
|------------------------|------------------------------------|--|--|
| Material:              | 16 Gauge, Type 304 stainless steel |  |  |
| Installation Type:     | Undermount                         |  |  |
| Configuration / Style: | Large single bowl                  |  |  |
| Finish:                | Soft satin brushed finish          |  |  |
| Overall dimensions:    | 30" x 18"                          |  |  |
| Bowl dimensions:       | 28" x 16" x 10"                    |  |  |
| Drain size:            | 3-1/2"                             |  |  |
| Min. cabinet size:     | 33"                                |  |  |
| Template included:     | Yes                                |  |  |
| Clips included:        | Yes                                |  |  |
| Accessories included:  | Basket strainer and bottom grid    |  |  |