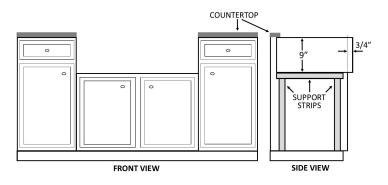

| Series:                | Elite Series                       |  |
|------------------------|------------------------------------|--|
| Material:              | 16 Gauge, Type 304 stainless steel |  |
| Installation Type:     | Farmhouse / apron front            |  |
| Configuration / Style: | Large single bowl                  |  |
| Finish:                | Soft satin brushed finish          |  |
| Overall dimensions:    | 30" x 22-1/4"                      |  |
| Bowl dimensions:       | 28" x 18" x 10"                    |  |
| Drain size:            | 3-1/2"                             |  |
| Min. cabinet size:     | 30"                                |  |
| Template included:     | Yes                                |  |
| Clips included:        | Yes                                |  |
| Accessories included:  | Basket strainer and bottom grid    |  |
|                        |                                    |  |

| Series:                | Elite Series                       |  |
|------------------------|------------------------------------|--|
| Material:              | 16 Gauge, Type 304 stainless steel |  |
| Installation Type:     | Farmhouse / apron front            |  |
| Configuration / Style: | Large single bowl                  |  |
| Finish:                | Soft satin brushed finish          |  |
| Overall dimensions:    | 33" x 22-1/4"                      |  |
| Bowl dimensions:       | 31" x 18" x 10"                    |  |
| Drain size:            | 3-1/2"                             |  |
| Min. cabinet size:     | 33"                                |  |
| Template included:     | Yes                                |  |
| Clips included:        | Yes                                |  |
| Accessories included:  | Basket strainer and bottom grid    |  |