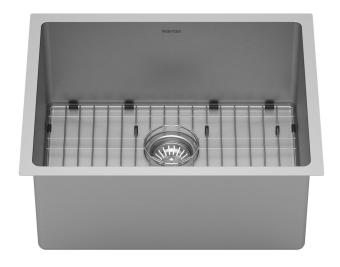

| Series:                | Elite Series                       |  |  |
|------------------------|------------------------------------|--|--|
| Material:              | 16 Gauge, Type 304 stainless steel |  |  |
| Installation Type:     | Undermount                         |  |  |
| Configuration / Style: | Single bowl                        |  |  |
| Finish:                | Soft satin brushed finish          |  |  |
| Overall dimensions:    | 23" x 18"                          |  |  |
| Bowl dimensions:       | 21" x 16" x 10"                    |  |  |
| Drain size:            | 3-1/2"                             |  |  |
| Min. cabinet size:     | 27"                                |  |  |
| Template included:     | Yes                                |  |  |
| Clips included:        | Yes                                |  |  |
| Accessories included:  | Basket strainer and bottom grid    |  |  |
|                        |                                    |  |  |

Karran Workstation Series stainless steel kitchen sinks are manufactured from durable 16 gauge stainless steel that makes them tough and resilient to even the toughest daily tasks. Each sink is finished with an elegant but durable soft satin brushed finish. This model is designed to be undermounted in all types of solid surface, granite and quartz countertops. The sink comes with a full complement of useful accessories for streamlining food prep and clean up.