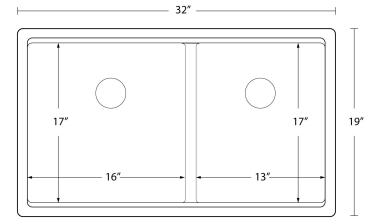

**PROJECT INFORMATION** 

**APPROVAL:** 

| Series:                | Elite Series                       |  |
|------------------------|------------------------------------|--|
| Material:              | 16 Gauge, Type 304 stainless steel |  |
| Installation Type:     | Undermount                         |  |
| Configuration / Style: | Double equal bowl                  |  |
| Finish:                | Soft satin brushed finish          |  |
| Overall dimensions:    | 32" x 19"                          |  |
| Left Bowl dimensions:  | 14-1/2" x 17" x 10"                |  |
| Right Bowl dimensions: | 14-1/2" x 17" x 10"                |  |
| Drain size:            | 3-1/2"                             |  |
| Min. cabinet size:     | 36"                                |  |
| Template included:     | Yes                                |  |
| Clips included:        | Yes                                |  |
| Accessories included:  | Basket strainers and bottom grids  |  |