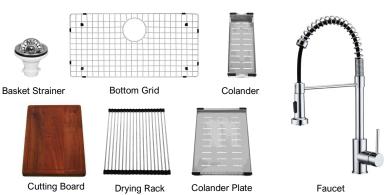

| Series:                | Elite Workstation Series                                                                   |
|------------------------|--------------------------------------------------------------------------------------------|
| Material:              | 16 Gauge, Type 304 stainless steel                                                         |
| Installation Type:     | Undermount                                                                                 |
| Configuration / Style: | Large single bowl workstation                                                              |
| Finish:                | Soft satin brushed finish                                                                  |
| Overall dimensions:    | 32" x 19"                                                                                  |
| Bowl dimensions:       | 30" x 17" x 10"                                                                            |
| Drain size:            | 3-1/2"                                                                                     |
| Min. cabinet size:     | 36"                                                                                        |
| Template included:     | Yes                                                                                        |
| Clips included:        | Yes                                                                                        |
| Accessories included:  | Basket strainer, bottom grid, drying rack, colander, colander plate, cutting board, faucet |

| Series:                | Elite Workstation Series                                                                             |
|------------------------|------------------------------------------------------------------------------------------------------|
| Material:              | 16 Gauge, Type 304 stainless steel                                                                   |
| Installation Type:     | Undermount                                                                                           |
| Configuration / Style: | Large/small bowl workstation                                                                         |
| Finish:                | Soft satin brushed finish                                                                            |
| Overall dimensions:    | 32" x 19"                                                                                            |
| Bowl dimensions:       | 16" x 17" x 10", 13" x 17" x 10"                                                                     |
| Drain size:            | 3-1/2"                                                                                               |
| Min. cabinet size:     | 36"                                                                                                  |
| Template included:     | Yes                                                                                                  |
| Clips included:        | Yes                                                                                                  |
| Accessories included:  | Basket strainers, bottom grids, dry-<br>ing rack, colander, colander plate,<br>cutting board, faucet |

| Series:                | Elite Workstation Series                                                                   |
|------------------------|--------------------------------------------------------------------------------------------|
| Material:              | 16 Gauge, Type 304 stainless steel                                                         |
| Installation Type:     | Undermount                                                                                 |
| Configuration / Style: | Single bowl farmhouse workstation                                                          |
| Finish:                | Soft satin brushed finish                                                                  |
| Overall dimensions:    | 33" x 22-1/4"                                                                              |
| Bowl dimensions:       | 30" x 17" x 10"                                                                            |
| Drain size:            | 3-1/2"                                                                                     |
| Min. cabinet size:     | 33"                                                                                        |
| Template included:     | Yes                                                                                        |
| Clips included:        | Yes                                                                                        |
| Accessories included:  | Basket strainer, bottom grid, drying rack, colander, colander plate, cutting board, faucet |