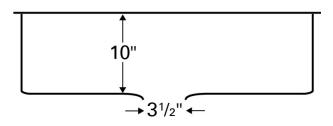

| <del>-</del>           |                                    |  |  |
|------------------------|------------------------------------|--|--|
| Series:                | Elite Series                       |  |  |
| Material:              | 16 Gauge, Type 304 stainless steel |  |  |
| Installation Type:     | Top mount                          |  |  |
| Configuration / Style: | Single bowl                        |  |  |
| Finish:                | Soft satin brushed finish          |  |  |
| Overall dimensions:    | 25" x 22"                          |  |  |
| Bowl dimensions:       | 22-1/4" x 16-3/4" x 10"            |  |  |
| Drain size:            | 3-1/2"                             |  |  |
| Min. cabinet size:     | 27"                                |  |  |
| Template included:     | Yes                                |  |  |
| Clips included:        | Yes                                |  |  |
| Accessories included:  | Bottom grid, basket strainer       |  |  |

| Series:                | Elite Series                       |  |  |
|------------------------|------------------------------------|--|--|
| Material:              | 16 Gauge, Type 304 stainless steel |  |  |
| Installation Type:     | Undermount                         |  |  |
| Configuration / Style: | Single bowl                        |  |  |
| Finish:                | Soft satin brushed finish          |  |  |
| Overall dimensions:    | 23" x 18"                          |  |  |
| Bowl dimensions:       | 21" x 16" x 10"                    |  |  |
| Drain size:            | 3-1/2"                             |  |  |
| Min. cabinet size:     | 27"                                |  |  |
| Template included:     | Yes                                |  |  |
| Clips included:        | Yes                                |  |  |
| Accessories included:  | Basket strainer and bottom grid    |  |  |
|                        |                                    |  |  |

| Series:                | Elite Series                       |  |  |
|------------------------|------------------------------------|--|--|
| Material:              | 16 Gauge, Type 304 stainless steel |  |  |
| Installation Type:     | Undermount                         |  |  |
| Configuration / Style: | Large single bowl                  |  |  |
| Finish:                | Soft satin brushed finish          |  |  |
| Overall dimensions:    | 30" x 18"                          |  |  |
| Bowl dimensions:       | 28" x 16" x 10"                    |  |  |
| Drain size:            | 3-1/2"                             |  |  |
| Min. cabinet size:     | 33"                                |  |  |
| Template included:     | Yes                                |  |  |
| Clips included:        | Yes                                |  |  |
| Accessories included:  | Basket strainer and bottom grid    |  |  |

| Series:                | Elite Series                       |  |
|------------------------|------------------------------------|--|
| Material:              | 16 Gauge, Type 304 stainless steel |  |
| Installation Type:     | Farmhouse / apron front            |  |
| Configuration / Style: | Large single bowl                  |  |
| Finish:                | Soft satin brushed finish          |  |
| Overall dimensions:    | 30" x 22-1/4"                      |  |
| Bowl dimensions:       | 28" x 18" x 10"                    |  |
| Drain size:            | 3-1/2"                             |  |
| Min. cabinet size:     | 30"                                |  |
| Template included:     | Yes                                |  |
| Clips included:        | Yes                                |  |
| Accessories included:  | Basket strainer and bottom grid    |  |
|                        |                                    |  |

| Series:                | Elite Series                       |  |
|------------------------|------------------------------------|--|
| Material:              | 16 Gauge, Type 304 stainless steel |  |
| Installation Type:     | Farmhouse / apron front            |  |
| Configuration / Style: | Large single bowl                  |  |
| Finish:                | Soft satin brushed finish          |  |
| Overall dimensions:    | 33" x 22-1/4"                      |  |
| Bowl dimensions:       | 31" x 18" x 10"                    |  |
| Drain size:            | 3-1/2"                             |  |
| Min. cabinet size:     | 33"                                |  |
| Template included:     | Yes                                |  |
| Clips included:        | Yes                                |  |
| Accessories included:  | Basket strainer and bottom grid    |  |