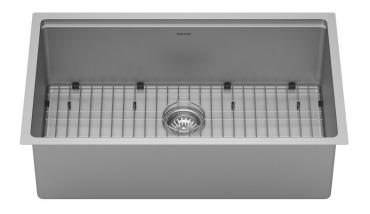

| Series:                | Elite Workstation Series                                                                   |
|------------------------|--------------------------------------------------------------------------------------------|
| Material:              | 16 Gauge, Type 304 stainless steel                                                         |
| Installation Type:     | Undermount                                                                                 |
| Configuration / Style: | Large single bowl workstation                                                              |
| Finish:                | Soft satin brushed finish                                                                  |
| Overall dimensions:    | 32" x 19"                                                                                  |
| Bowl dimensions:       | 30" x 17" x 10"                                                                            |
| Drain size:            | 3-1/2"                                                                                     |
| Min. cabinet size:     | 36"                                                                                        |
| Template included:     | Yes                                                                                        |
| Clips included:        | Yes                                                                                        |
| Accessories included:  | Basket strainer, bottom grid, drying rack, colander, colander plate, cutting board, faucet |