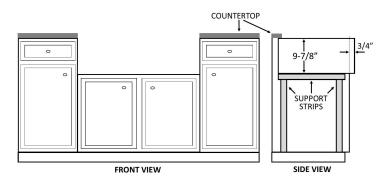

## REVEAL MOUNT CUT BRASS INSERT WASHER WINGNUT WINGNUT REVEAL MOUNT CUT SILICONE CAULK (NOT FURNISHED)