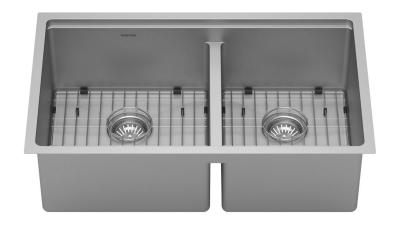

**PROJECT INFORMATION** 

**APPROVAL:** 

| Series:                | Elite Series                       |  |
|------------------------|------------------------------------|--|
| Material:              | 16 Gauge, Type 304 stainless steel |  |
| Installation Type:     | Undermount                         |  |
| Configuration / Style: | Double equal bowl                  |  |
| Finish:                | Soft satin brushed finish          |  |
| Overall dimensions:    | 32" x 19"                          |  |
| Left Bowl dimensions:  | 14-1/2" x 17" x 10"                |  |
| Right Bowl dimensions: | 14-1/2" x 17" x 10"                |  |
| Drain size:            | 3-1/2"                             |  |
| Min. cabinet size:     | 36"                                |  |
| Template included:     | Yes                                |  |
| Clips included:        | Yes                                |  |
| Accessories included:  | Basket strainers and bottom grids  |  |