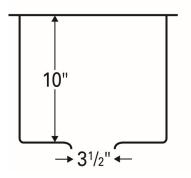

| Series:                | Elite Series                       |  |  |
|------------------------|------------------------------------|--|--|
| Material:              | 16 Gauge, Type 304 stainless steel |  |  |
| Installation Type:     | Undermount                         |  |  |
| Configuration / Style: | Single bowl                        |  |  |
| Finish:                | Soft satin brushed finish          |  |  |
| Overall dimensions:    | 23" x 18"                          |  |  |
| Bowl dimensions:       | 21" x 16" x 10"                    |  |  |
| Drain size:            | 3-1/2"                             |  |  |
| Min. cabinet size:     | 27"                                |  |  |
| Template included:     | Yes                                |  |  |
| Clips included:        | Yes                                |  |  |
| Accessories included:  | Basket strainer and bottom grid    |  |  |
|                        |                                    |  |  |