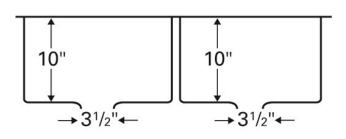

**PROJECT INFORMATION** 

**APPROVAL:** 

| Series:                | Elite Series                       |  |
|------------------------|------------------------------------|--|
| Material:              | 16 Gauge, Type 304 stainless steel |  |
| Installation Type:     | Undermount                         |  |
| Configuration / Style: | Double equal bowl                  |  |
| Finish:                | Soft satin brushed finish          |  |
| Overall dimensions:    | 32" x 19"                          |  |
| Left Bowl dimensions:  | 14-1/2" x 17" x 10"                |  |
| Right Bowl dimensions: | 14-1/2" x 17" x 10"                |  |
| Drain size:            | 3-1/2"                             |  |
| Min. cabinet size:     | 36"                                |  |
| Template included:     | Yes                                |  |
| Clips included:        | Yes                                |  |
| Accessories included:  | Basket strainers and bottom grids  |  |

| Series:                | Elite Series                       |
|------------------------|------------------------------------|
| Material:              | 16 Gauge, Type 304 stainless steel |
| Installation Type:     | Farmhouse / apron front            |
| Configuration / Style: | Double equal bowl                  |
| Finish:                | Soft satin brushed finish          |
| Overall dimensions:    | 36" x 22-1/4"                      |
| Left bowl dimensions:  | 16-1/4" x 18" x 10"                |
| Right bowl dimensions: | 16-1/4" x 18" x 10"                |
| Drain size:            | 3-1/2"                             |
| Min. cabinet size:     | 36"                                |
| Template included:     | Yes                                |
| Clips included:        | Yes                                |
| Accessories included:  | Bottom grids and basket strainers  |