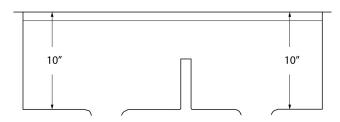

| Series:                | Elite Series                       |  |
|------------------------|------------------------------------|--|
| Material:              | 16 Gauge, Type 304 stainless steel |  |
| Installation Type:     | Farmhouse / apron front            |  |
| Configuration / Style: | Large single bowl                  |  |
| Finish:                | Soft satin brushed finish          |  |
| Overall dimensions:    | 30" x 22-1/4"                      |  |
| Bowl dimensions:       | 28" x 18" x 10"                    |  |
| Drain size:            | 3-1/2"                             |  |
| Min. cabinet size:     | 30"                                |  |
| Template included:     | Yes                                |  |
| Clips included:        | Yes                                |  |
| Accessories included:  | Basket strainer and bottom grid    |  |
|                        |                                    |  |

| Series:                | Elite Series                       |  |
|------------------------|------------------------------------|--|
| Material:              | 16 Gauge, Type 304 stainless steel |  |
| Installation Type:     | Farmhouse / apron front            |  |
| Configuration / Style: | Large single bowl                  |  |
| Finish:                | Soft satin brushed finish          |  |
| Overall dimensions:    | 33" x 22-1/4"                      |  |
| Bowl dimensions:       | 31" x 18" x 10"                    |  |
| Drain size:            | 3-1/2"                             |  |
| Min. cabinet size:     | 33"                                |  |
| Template included:     | Yes                                |  |
| Clips included:        | Yes                                |  |
| Accessories included:  | Basket strainer and bottom grid    |  |