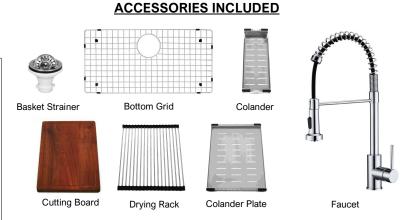

| Series:                | Elite Workstation Series                                                                   |
|------------------------|--------------------------------------------------------------------------------------------|
| Material:              | 16 Gauge, Type 304 stainless steel                                                         |
| Installation Type:     | Undermount                                                                                 |
| Configuration / Style: | Large single bowl workstation                                                              |
| Finish:                | Soft satin brushed finish                                                                  |
| Overall dimensions:    | 32" x 19"                                                                                  |
| Bowl dimensions:       | 30" x 17" x 10"                                                                            |
| Drain size:            | 3-1/2"                                                                                     |
| Min. cabinet size:     | 36"                                                                                        |
| Template included:     | Yes                                                                                        |
| Clips included:        | Yes                                                                                        |
| Accessories included:  | Basket strainer, bottom grid, drying rack, colander, colander plate, cutting board, faucet |

## **ACCESSORIES INCLUDED**

Karran Workstation Series stainless steel kitchen sinks are manufactured from durable 16 gauge stainless steel that makes them tough and resilient to even the toughest daily tasks. Each sink is finished with an elegant but durable soft satin brushed finish. This model is designed to be undermounted in all types of solid surface, granite and quartz countertops. The sink comes with a full complement of useful accessories for streamlining food prep and clean up.