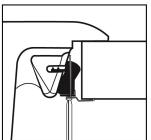

## REVEAL MOUNT CUT BRASS INSERT WASHER WINGNUT WINGNUT REVEAL MOUNT CUT SILICONE CAULK (NOT FURNISHED)