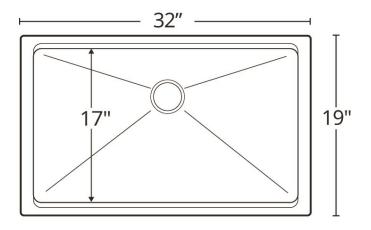

**PROJECT INFORMATION** 

**APPROVAL:** 

| Series:                | Elite Series                       |  |
|------------------------|------------------------------------|--|
| Material:              | 16 Gauge, Type 304 stainless steel |  |
| Installation Type:     | Undermount                         |  |
| Configuration / Style: | Double equal bowl                  |  |
| Finish:                | Soft satin brushed finish          |  |
| Overall dimensions:    | 32" x 19"                          |  |
| Left Bowl dimensions:  | 14-1/2" x 17" x 10"                |  |
| Right Bowl dimensions: | 14-1/2" x 17" x 10"                |  |
| Drain size:            | 3-1/2"                             |  |
| Min. cabinet size:     | 36"                                |  |
| Template included:     | Yes                                |  |
| Clips included:        | Yes                                |  |
| Accessories included:  | Basket strainers and bottom grids  |  |