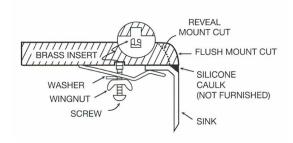

**INSTALLATION PROFILE** 

SCREW

## REVEAL MOUNT CUT BRASS INSERT WASHER WINGNUT WINGNUT REVEAL MOUNT CUT SILICONE CAULK (NOT FURNISHED)