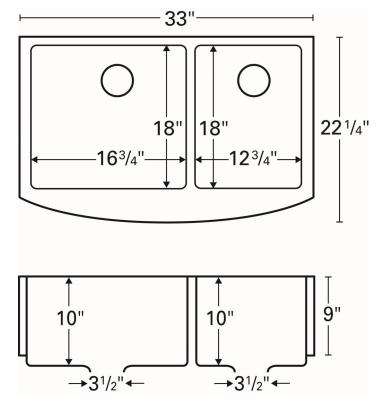

## **INSTALLATION PROFILE**

| PROJECT: CONTACT: |  |
|-------------------|--|
| DATE:NOTES:       |  |
|                   |  |
| APPROVAL:         |  |

| Series:                | Elite Series                       |
|------------------------|------------------------------------|
| Material:              | 16 Gauge, Type 304 stainless steel |
| Installation Type:     | Farmhouse / apron front            |
| Configuration / Style: | Large/small bowl                   |
| Finish:                | Soft satin brushed finish          |
| Overall dimensions:    | 33" x 22-1/4"                      |
| Left bowl dimensions:  | 16-3/4" x 18" x 10"                |
| Right bowl dimensions: | 12-3/4" x 18" x 10"                |
| Drain size:            | 3-1/2"                             |
| Min. cabinet size:     | 33"                                |
| Template included:     | Yes                                |
| Clips included:        | Yes                                |
| Accessories included:  | Bottom grids and basket strainers  |