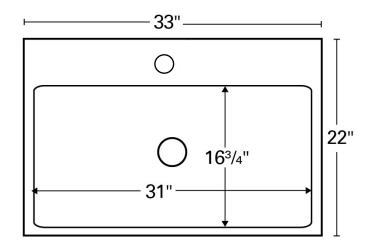

| Series:                | Elite Series                       |  |  |
|------------------------|------------------------------------|--|--|
| Material:              | 16 Gauge, Type 304 stainless steel |  |  |
| Installation Type:     | Top mount                          |  |  |
| Configuration / Style: | Large single bowl                  |  |  |
| Finish:                | Soft satin brushed finish          |  |  |
| Overall dimensions:    | 33" x 22"                          |  |  |
| Bowl dimensions:       | 31" x 16-3/4" x 10"                |  |  |
| Drain size:            | 3-1/2"                             |  |  |
| Min. cabinet size:     | 33"                                |  |  |
| Template included:     | Yes                                |  |  |
| Clips included:        | Yes                                |  |  |
| Accessories included:  | Bottom grid, basket strainer       |  |  |