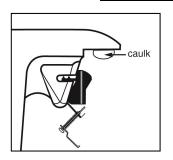

**INSTALLATION PROFILE** 

SCREW

## REVEAL MOUNT CUT BRASS INSERT WASHER WINGNUT WINGNUT REVEAL MOUNT CUT SILICONE CAULK (NOT FURNISHED)