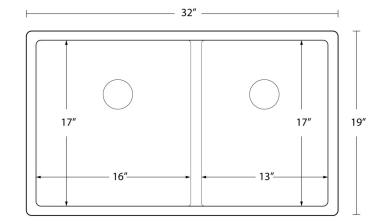

| Series:                | Elite Series                       |  |
|------------------------|------------------------------------|--|
| Material:              | 16 Gauge, Type 304 stainless steel |  |
| Installation Type:     | Undermount                         |  |
| Configuration / Style: | Large/small bowl                   |  |
| Finish:                | Soft satin brushed finish          |  |
| Overall dimensions:    | 32" x 19"                          |  |
| Left Bowl dimensions:  | 16" x 17" x 10"                    |  |
| Right Bowl dimensions: | 13" x 17" x 10"                    |  |
| Drain size:            | 3-1/2"                             |  |
| Min. cabinet size:     | 36"                                |  |
| Template included:     | Yes                                |  |
| Clips included:        | Yes                                |  |
| Accessories included:  | Basket strainers and bottom grids  |  |