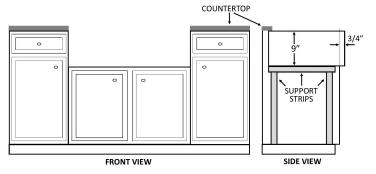

| Series:                | Elite Series                       |  |
|------------------------|------------------------------------|--|
| Material:              | 16 Gauge, Type 304 stainless steel |  |
| Installation Type:     | Farmhouse / apron front            |  |
| Configuration / Style: | Large single bowl                  |  |
| Finish:                | Soft satin brushed finish          |  |
| Overall dimensions:    | 30" x 22-1/4"                      |  |
| Bowl dimensions:       | 28" x 18" x 10"                    |  |
| Drain size:            | 3-1/2"                             |  |
| Min. cabinet size:     | 30"                                |  |
| Template included:     | Yes                                |  |
| Clips included:        | Yes                                |  |
| Accessories included:  | Basket strainer and bottom grid    |  |
|                        |                                    |  |

| Series:                | Elite Series                       |  |
|------------------------|------------------------------------|--|
| Material:              | 16 Gauge, Type 304 stainless steel |  |
| Installation Type:     | Farmhouse / apron front            |  |
| Configuration / Style: | Large single bowl                  |  |
| Finish:                | Soft satin brushed finish          |  |
| Overall dimensions:    | 33" x 22-1/4"                      |  |
| Bowl dimensions:       | 31" x 18" x 10"                    |  |
| Drain size:            | 3-1/2"                             |  |
| Min. cabinet size:     | 33"                                |  |
| Template included:     | Yes                                |  |
| Clips included:        | Yes                                |  |
| Accessories included:  | Basket strainer and bottom grid    |  |