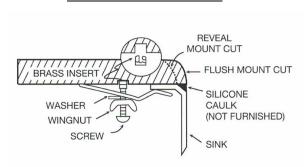

## REVEAL MOUNT CUT BRASS INSERT WASHER WINGNUT WINGNUT REVEAL MOUNT CUT SILICONE CAULK (NOT FURNISHED)