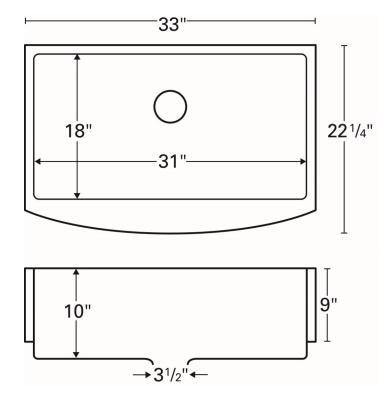

| Series:                | Elite Series                       |  |
|------------------------|------------------------------------|--|
| Material:              | 16 Gauge, Type 304 stainless steel |  |
| Installation Type:     | Farmhouse / apron front            |  |
| Configuration / Style: | Large single bowl                  |  |
| Finish:                | Soft satin brushed finish          |  |
| Overall dimensions:    | 33" x 22-1/4"                      |  |
| Bowl dimensions:       | 31" x 18" x 10"                    |  |
| Drain size:            | 3-1/2"                             |  |
| Min. cabinet size:     | 33"                                |  |
| Template included:     | Yes                                |  |
| Clips included:        | Yes                                |  |
| Accessories included:  | Basket strainer and bottom grid    |  |