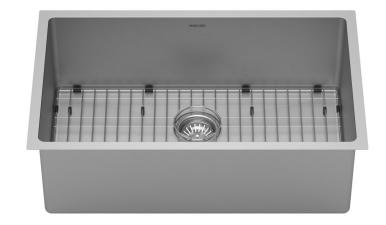

| Series:                | Elite Series                       |  |  |
|------------------------|------------------------------------|--|--|
| Material:              | 16 Gauge, Type 304 stainless steel |  |  |
| Installation Type:     | Undermount                         |  |  |
| Configuration / Style: | Large single bowl                  |  |  |
| Finish:                | Soft satin brushed finish          |  |  |
| Overall dimensions:    | 30" x 18"                          |  |  |
| Bowl dimensions:       | 28" x 16" x 10"                    |  |  |
| Drain size:            | 3-1/2"                             |  |  |
| Min. cabinet size:     | 33"                                |  |  |
| Template included:     | Yes                                |  |  |
| Clips included:        | Yes                                |  |  |
| Accessories included:  | Basket strainer and bottom grid    |  |  |