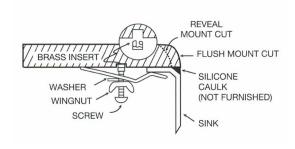

**INSTALLATION PROFILE** 

SCREW

## REVEAL MOUNT CUT BRASS INSERT WASHER WINGNUT WINGNUT REVEAL MOUNT CUT SILICONE CAULK (NOT FURNISHED)