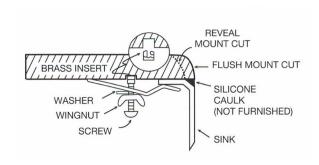

**INSTALLATION PROFILE** 

SCREW

## REVEAL MOUNT CUT BRASS INSERT WASHER WINGNUT WINGNUT REVEAL MOUNT CUT SILICONE CAULK (NOT FURNISHED)