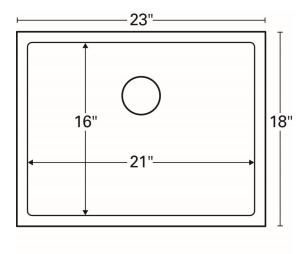

| Series:                | Elite Series                       |  |  |
|------------------------|------------------------------------|--|--|
| Material:              | 16 Gauge, Type 304 stainless steel |  |  |
| Installation Type:     | Undermount                         |  |  |
| Configuration / Style: | Single bowl                        |  |  |
| Finish:                | Soft satin brushed finish          |  |  |
| Overall dimensions:    | 23" x 18"                          |  |  |
| Bowl dimensions:       | 21" x 16" x 10"                    |  |  |
| Drain size:            | 3-1/2"                             |  |  |
| Min. cabinet size:     | 27"                                |  |  |
| Template included:     | Yes                                |  |  |
| Clips included:        | Yes                                |  |  |
| Accessories included:  | Basket strainer and bottom grid    |  |  |
|                        |                                    |  |  |