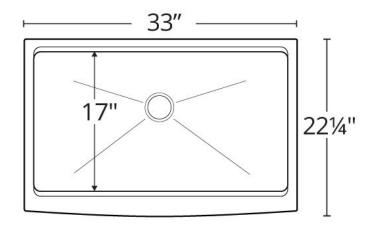

| Series:                | Elite Series                       |  |
|------------------------|------------------------------------|--|
| Material:              | 16 Gauge, Type 304 stainless steel |  |
| Installation Type:     | Farmhouse / apron front            |  |
| Configuration / Style: | Large single bowl                  |  |
| Finish:                | Soft satin brushed finish          |  |
| Overall dimensions:    | 33" x 22-1/4"                      |  |
| Bowl dimensions:       | 31" x 18" x 10"                    |  |
| Drain size:            | 3-1/2"                             |  |
| Min. cabinet size:     | 33"                                |  |
| Template included:     | Yes                                |  |
| Clips included:        | Yes                                |  |
| Accessories included:  | Basket strainer and bottom grid    |  |