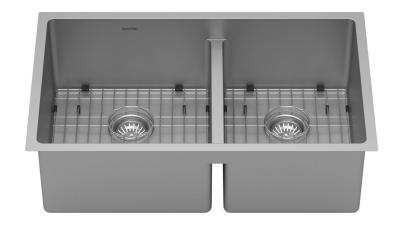

| Series:                | Elite Series                       |  |
|------------------------|------------------------------------|--|
| Material:              | 16 Gauge, Type 304 stainless steel |  |
| Installation Type:     | Undermount                         |  |
| Configuration / Style: | Large/small bowl                   |  |
| Finish:                | Soft satin brushed finish          |  |
| Overall dimensions:    | 32" x 19"                          |  |
| Left Bowl dimensions:  | 16" x 17" x 10"                    |  |
| Right Bowl dimensions: | 13" x 17" x 10"                    |  |
| Drain size:            | 3-1/2"                             |  |
| Min. cabinet size:     | 36"                                |  |
| Template included:     | Yes                                |  |
| Clips included:        | Yes                                |  |
| Accessories included:  | Basket strainers and bottom grids  |  |