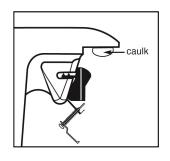

**INSTALLATION PROFILE** 

SCREW

## REVEAL MOUNT CUT BRASS INSERT WASHER WINGNUT WINGNUT REVEAL MOUNT CUT SILICONE CAULK (NOT FURNISHED)