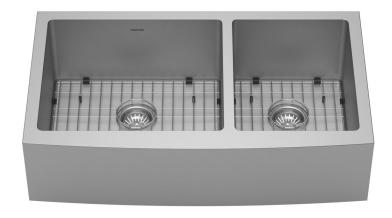

## **INSTALLATION PROFILE**

| PROJECT: CONTACT: |  |
|-------------------|--|
| DATE:NOTES:       |  |
|                   |  |
| APPROVAL:         |  |

| Series:                | Elite Series                       |
|------------------------|------------------------------------|
| Material:              | 16 Gauge, Type 304 stainless steel |
| Installation Type:     | Farmhouse / apron front            |
| Configuration / Style: | Large/small bowl                   |
| Finish:                | Soft satin brushed finish          |
| Overall dimensions:    | 33" x 22-1/4"                      |
| Left bowl dimensions:  | 16-3/4" x 18" x 10"                |
| Right bowl dimensions: | 12-3/4" x 18" x 10"                |
| Drain size:            | 3-1/2"                             |
| Min. cabinet size:     | 33"                                |
| Template included:     | Yes                                |
| Clips included:        | Yes                                |
| Accessories included:  | Bottom grids and basket strainers  |