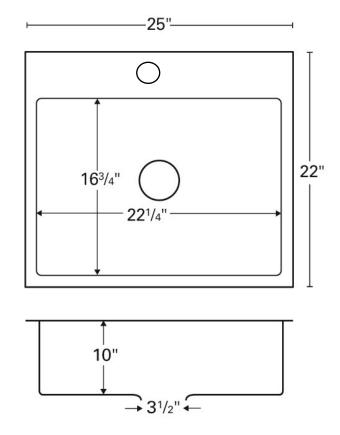

| <del>-</del>           |                                    |  |  |
|------------------------|------------------------------------|--|--|
| Series:                | Elite Series                       |  |  |
| Material:              | 16 Gauge, Type 304 stainless steel |  |  |
| Installation Type:     | Top mount                          |  |  |
| Configuration / Style: | Single bowl                        |  |  |
| Finish:                | Soft satin brushed finish          |  |  |
| Overall dimensions:    | 25" x 22"                          |  |  |
| Bowl dimensions:       | 22-1/4" x 16-3/4" x 10"            |  |  |
| Drain size:            | 3-1/2"                             |  |  |
| Min. cabinet size:     | 27"                                |  |  |
| Template included:     | Yes                                |  |  |
| Clips included:        | Yes                                |  |  |
| Accessories included:  | Bottom grid, basket strainer       |  |  |