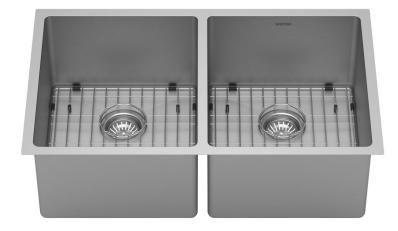

**PROJECT INFORMATION** 

**APPROVAL:** 

| Series:                | Elite Series                       |  |
|------------------------|------------------------------------|--|
| Material:              | 16 Gauge, Type 304 stainless steel |  |
| Installation Type:     | Undermount                         |  |
| Configuration / Style: | Double equal bowl                  |  |
| Finish:                | Soft satin brushed finish          |  |
| Overall dimensions:    | 32" x 19"                          |  |
| Left Bowl dimensions:  | 14-1/2" x 17" x 10"                |  |
| Right Bowl dimensions: | 14-1/2" x 17" x 10"                |  |
| Drain size:            | 3-1/2"                             |  |
| Min. cabinet size:     | 36"                                |  |
| Template included:     | Yes                                |  |
| Clips included:        | Yes                                |  |
| Accessories included:  | Basket strainers and bottom grids  |  |