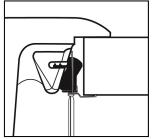

**INSTALLATION PROFILE** 

SCREW

## REVEAL MOUNT CUT BRASS INSERT WASHER WINGNUT WINGNUT REVEAL MOUNT CUT SILICONE CAULK (NOT FURNISHED)