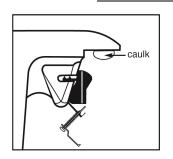

## REVEAL MOUNT CUT BRASS INSERT WASHER WINGNUT WINGNUT REVEAL MOUNT CUT SILICONE CAULK (NOT FURNISHED)