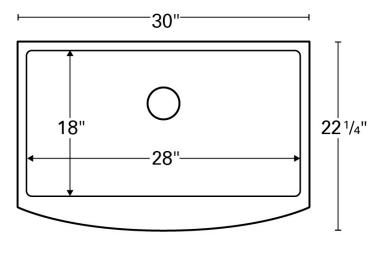

| Series:                | Elite Series                       |  |
|------------------------|------------------------------------|--|
| Material:              | 16 Gauge, Type 304 stainless steel |  |
| Installation Type:     | Farmhouse / apron front            |  |
| Configuration / Style: | Large single bowl                  |  |
| Finish:                | Soft satin brushed finish          |  |
| Overall dimensions:    | 30" x 22-1/4"                      |  |
| Bowl dimensions:       | 28" x 18" x 10"                    |  |
| Drain size:            | 3-1/2"                             |  |
| Min. cabinet size:     | 30"                                |  |
| Template included:     | Yes                                |  |
| Clips included:        | Yes                                |  |
| Accessories included:  | Basket strainer and bottom grid    |  |
|                        |                                    |  |