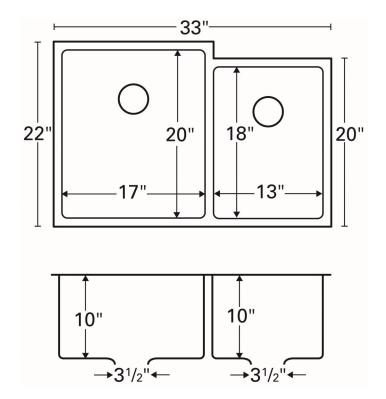

| Series:                | Elite Series                       |  |
|------------------------|------------------------------------|--|
| Material:              | 16 Gauge, Type 304 stainless steel |  |
| Installation Type:     | Undermount                         |  |
| Configuration / Style: | Large/small bowl                   |  |
| Finish:                | Soft satin brushed finish          |  |
| Overall dimensions:    | 33" x 22"                          |  |
| Left Bowl dimensions:  | 13" x 18" x 10"                    |  |
| Right Bowl dimensions: | 17" x 20" x 10"                    |  |
| Drain size:            | 3-1/2"                             |  |
| Min. cabinet size:     | 36"                                |  |
| Template included:     | Yes                                |  |
| Clips included:        | Yes                                |  |
| Accessories included:  | Bottom grids, basket strainers     |  |

| Series:                | Elite Series                       |  |
|------------------------|------------------------------------|--|
| Material:              | 16 Gauge, Type 304 stainless steel |  |
| Installation Type:     | Undermount                         |  |
| Configuration / Style: | Large/small bowl                   |  |
| Finish:                | Soft satin brushed finish          |  |
| Overall dimensions:    | 33" x 22"                          |  |
| Left Bowl dimensions:  | 17" x 20" x 10"                    |  |
| Right Bowl dimensions: | 13" x 18" x 10"                    |  |
| Drain size:            | 3-1/2"                             |  |
| Min. cabinet size:     | 36"                                |  |
| Template included:     | Yes                                |  |
| Clips included:        | Yes                                |  |
| Accessories included:  | Bottom grids, basket strainers     |  |