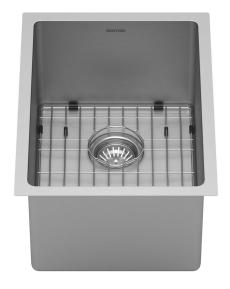

| Series:                | Elite Series                       |  |  |
|------------------------|------------------------------------|--|--|
| Material:              | 16 Gauge, Type 304 stainless steel |  |  |
| Installation Type:     | Undermount                         |  |  |
| Configuration / Style: | Bar/prep bowl                      |  |  |
| Finish:                | Soft satin brushed finish          |  |  |
| Overall dimensions:    | 15" x 20"                          |  |  |
| Bowl dimensions:       | 13" x 18" x 10"                    |  |  |
| Drain size:            | 3-1/2"                             |  |  |
| Min. cabinet size:     | 18"                                |  |  |
| Template included:     | Yes                                |  |  |
| Clips included:        | Yes                                |  |  |
| Accessories included:  | Bottom grid, basket strainer       |  |  |