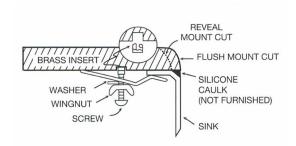

**INSTALLATION PROFILE** 

SCREW

## REVEAL MOUNT CUT BRASS INSERT WASHER WINGNUT WINGNUT REVEAL MOUNT CUT SILICONE CAULK (NOT FURNISHED)