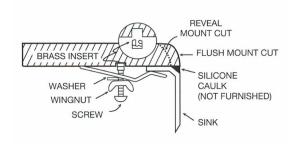

**INSTALLATION PROFILE** 

SCREW

## REVEAL MOUNT CUT BRASS INSERT WASHER WINGNUT WINGNUT REVEAL MOUNT CUT SILICONE CAULK (NOT FURNISHED)

## PROJECT INFORMATION PROJECT: CONTACT: DATE: NOTES: APPROVAL:

SINK