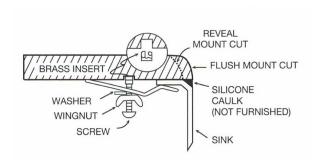

**INSTALLATION PROFILE** 

SCREW

## REVEAL MOUNT CUT BRASS INSERT WASHER WINGNUT WINGNUT REVEAL MOUNT CUT SILICONE CAULK (NOT FURNISHED)