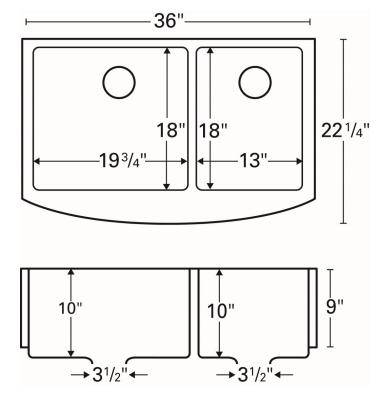

| Series:                | Elite Series                       |
|------------------------|------------------------------------|
| Material:              | 16 Gauge, Type 304 stainless steel |
| Installation Type:     | Farmhouse / apron front            |
| Configuration / Style: | Large/small bowl                   |
| Finish:                | Soft satin brushed finish          |
| Overall dimensions:    | 36" x 22-1/4"                      |
| Left bowl dimensions:  | 19-3/4" x 18" x 10"                |
| Right bowl dimensions: | 13" x 18" x 10"                    |
| Drain size:            | 3-1/2"                             |
| Min. cabinet size:     | 36"                                |
| Template included:     | Yes                                |
| Clips included:        | Yes                                |
| Accessories included:  | Bottom grids and basket strainers  |