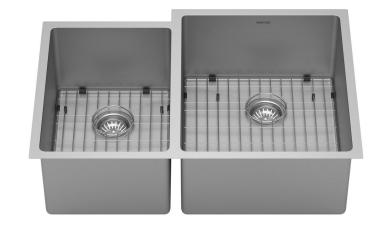

| Series:                | Elite Series                       |  |
|------------------------|------------------------------------|--|
| Material:              | 16 Gauge, Type 304 stainless steel |  |
| Installation Type:     | Undermount                         |  |
| Configuration / Style: | Large/small bowl                   |  |
| Finish:                | Soft satin brushed finish          |  |
| Overall dimensions:    | 33" x 22"                          |  |
| Left Bowl dimensions:  | 13" x 18" x 10"                    |  |
| Right Bowl dimensions: | 17" x 20" x 10"                    |  |
| Drain size:            | 3-1/2"                             |  |
| Min. cabinet size:     | 36"                                |  |
| Template included:     | Yes                                |  |
| Clips included:        | Yes                                |  |
| Accessories included:  | Bottom grids, basket strainers     |  |

| Series:                | Elite Series                       |  |
|------------------------|------------------------------------|--|
| Material:              | 16 Gauge, Type 304 stainless steel |  |
| Installation Type:     | Undermount                         |  |
| Configuration / Style: | Large/small bowl                   |  |
| Finish:                | Soft satin brushed finish          |  |
| Overall dimensions:    | 33" x 22"                          |  |
| Left Bowl dimensions:  | 17" x 20" x 10"                    |  |
| Right Bowl dimensions: | 13" x 18" x 10"                    |  |
| Drain size:            | 3-1/2"                             |  |
| Min. cabinet size:     | 36"                                |  |
| Template included:     | Yes                                |  |
| Clips included:        | Yes                                |  |
| Accessories included:  | Bottom grids, basket strainers     |  |