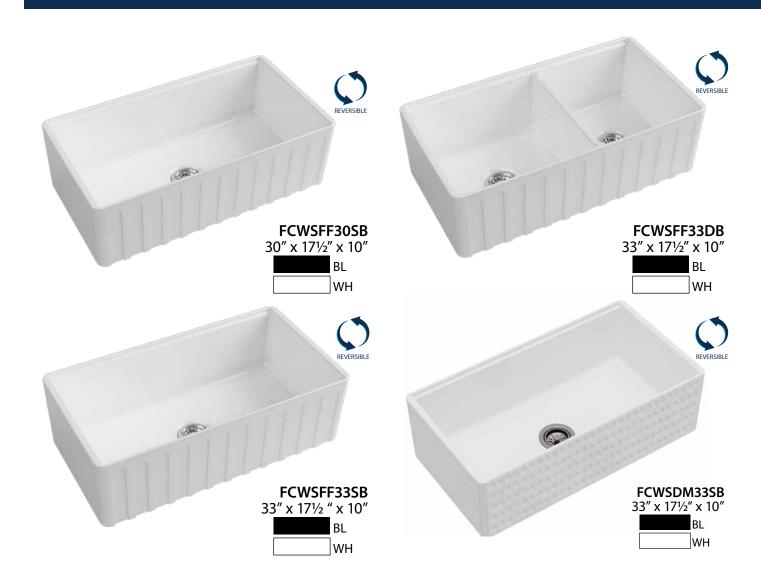

## **Fireclay** Workstation Sink Included Accessories:

**WORKSTATION** SINK ACCESSORIES **WORKSTATION** SINK ACCESSORIES

**Beech Wood Cutting Board** 161/2" x 101/8" CB1711BW

**Sapele Wood Cutting Board** 16½" x 10%" CB1711SW

**Bamboo Wood Cutting Board** 161/2" x 101/8" CB1711BB

**Wood Fiber Cutting Board** 161/2" x 107/8" CB1711WFBL

**Platform in Sapele Wood with Stainless Steel Bowl** 16½" x 15¾" WSBSSSW

**Platform in Sapele Wood with Stainless Steel Colander** 16½" x 15¾" WSCSSSW

in Stainless Steel

16½ " x 7%" WSUT3SW

Platform in Sapele Wood with Utensil Trays Platform in Sapele Wood with Utensil Trays in Stainless Steel 16½ " x 7%"

WSUTK2SW

**Platform in Sapele Wood with CondimentTrays in Stainless Steel** 

16½ " x 7%" WSCT3SW