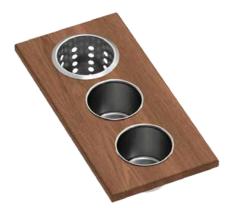

in Stainless Steel

16½ " x 7%" WSUT3SW

Platform in Sapele Wood with Utensil Trays Platform in Sapele Wood with Utensil Trays in Stainless Steel 16½ " x 7%"

WSUTK2SW

**Platform in Sapele Wood with CondimentTrays in Stainless Steel** 

16½ " x 7%" WSCT3SW