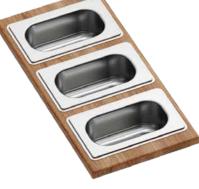

grid, cutting board, basket strainer, and drying rack.

Unleash the full potential of your culinary space.

## **Fireclay** Workstation Sink Included Accessories:











**WORKSTATION** SINK ACCESSORIES **WORKSTATION** SINK ACCESSORIES



**Beech Wood Cutting Board** 161/2" x 101/8" CB1711BW



**Sapele Wood Cutting Board** 16½" x 10%" CB1711SW



**Bamboo Wood Cutting Board** 161/2" x 101/8" CB1711BB



**Wood Fiber Cutting Board** 161/2" x 107/8" CB1711WFBL



**Platform in Sapele Wood with Stainless Steel Bowl** 16½" x 15¾" WSBSSSW



**Platform in Sapele Wood with Stainless Steel Colander** 16½" x 15¾" WSCSSSW



in Stainless Steel

16½ " x 7%" WSUT3SW



Platform in Sapele Wood with Utensil Trays Platform in Sapele Wood with Utensil Trays in Stainless Steel 16½ " x 7%"

WSUTK2SW



**Platform in Sapele Wood with CondimentTrays in Stainless Steel** 

16½ " x 7%" WSCT3SW