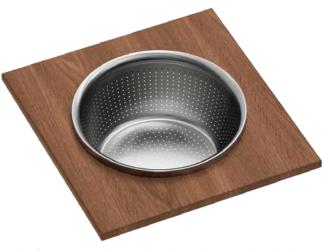

**Bamboo Wood Cutting Board** 161/2" x 101/8" CB1711BB

**Wood Fiber Cutting Board** 161/2" x 107/8" CB1711WFBL

**Platform in Sapele Wood with Stainless Steel Bowl** 16½" x 15¾" WSBSSSW

**Platform in Sapele Wood with Stainless Steel Colander** 16½" x 15¾" WSCSSSW