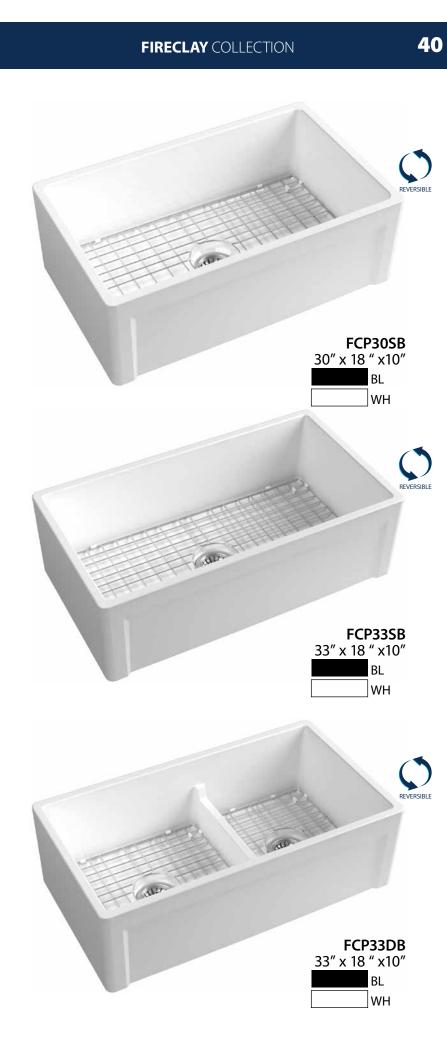

## **Fireclay** Workstation Sink Included Accessories:

**WORKSTATION** SINK ACCESSORIES **WORKSTATION** SINK ACCESSORIES

**Beech Wood Cutting Board** 161/2" x 101/8" CB1711BW

**Sapele Wood Cutting Board** 16½" x 10%" CB1711SW

**Bamboo Wood Cutting Board** 161/2" x 101/8" CB1711BB

**Wood Fiber Cutting Board** 161/2" x 107/8" CB1711WFBL

**Platform in Sapele Wood with Stainless Steel Bowl** 16½" x 15¾" WSBSSSW

**Platform in Sapele Wood with Stainless Steel Colander** 16½" x 15¾" WSCSSSW

in Stainless Steel

16½ " x 7%" WSUT3SW

Platform in Sapele Wood with Utensil Trays Platform in Sapele Wood with Utensil Trays in Stainless Steel 16½ " x 7%"

WSUTK2SW

**Platform in Sapele Wood with CondimentTrays in Stainless Steel** 

16½ " x 7%" WSCT3SW