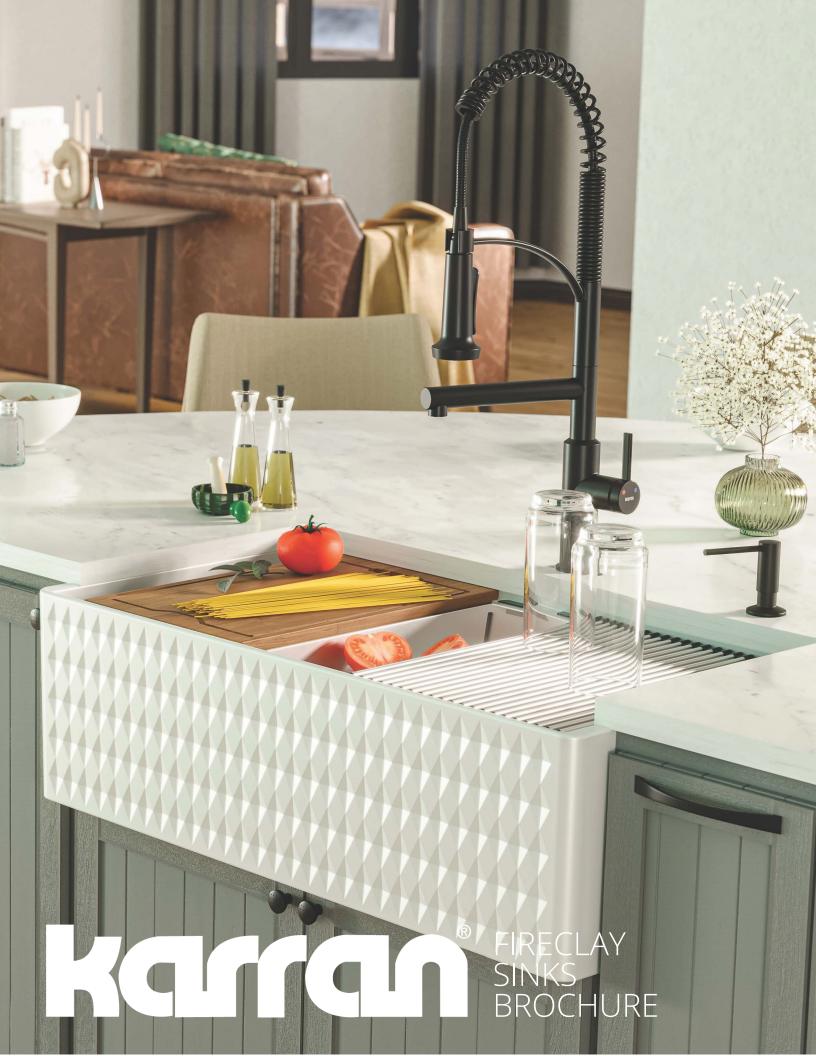

FCP30SBWH

Transform your kitchen into a chef's paradise with Fireclay Workstation Sinks! Experience ultimate convenience with included essentials like a grid, cutting board, basket strainer, and drying rack.

Unleash the full potential of your culinary space.