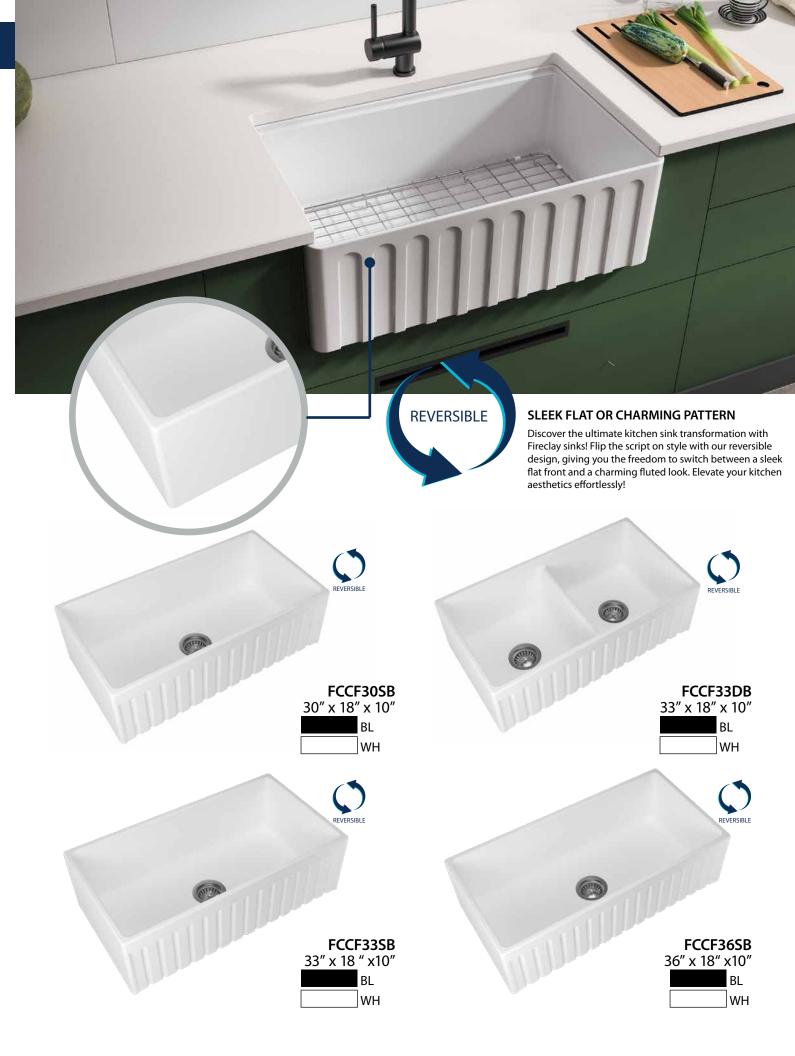

FCP30SBWH

Transform your kitchen into a chef's paradise with Fireclay Workstation Sinks! Experience ultimate convenience with included essentials like a grid, cutting board, basket strainer, and drying rack.

Unleash the full potential of your culinary space.