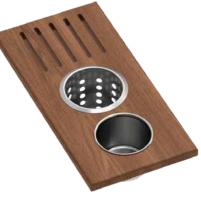

in Stainless Steel

16½ " x 7%" WSUT3SW

Platform in Sapele Wood with Utensil Trays Platform in Sapele Wood with Utensil Trays in Stainless Steel 16½ " x 7%"

WSUTK2SW

**Platform in Sapele Wood with CondimentTrays in Stainless Steel** 