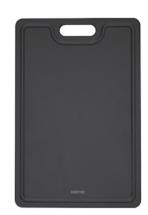

## **Fireclay** Workstation Sink Included Accessories:

**WORKSTATION** SINK ACCESSORIES **WORKSTATION** SINK ACCESSORIES

**Beech Wood Cutting Board** 161/2" x 101/8" CB1711BW

**Sapele Wood Cutting Board** 16½" x 10%" CB1711SW