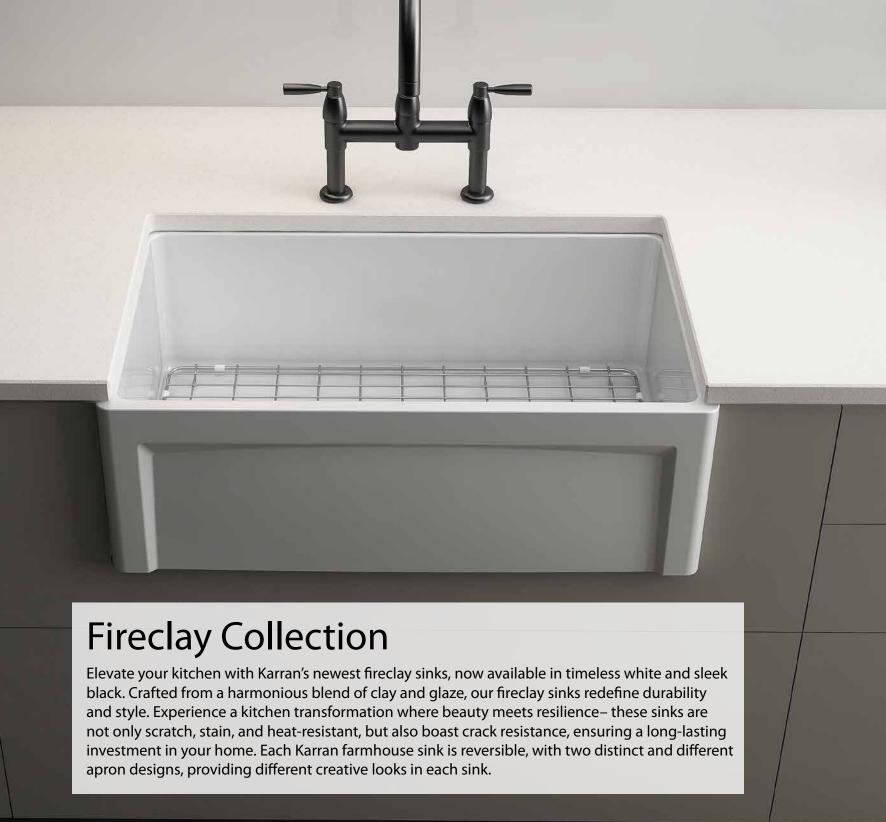

FCP30SBWH

Transform your kitchen into a chef's paradise with Fireclay Workstation Sinks! Experience ultimate convenience with included essentials like a grid, cutting board, basket strainer, and drying rack.

Unleash the full potential of your culinary space.