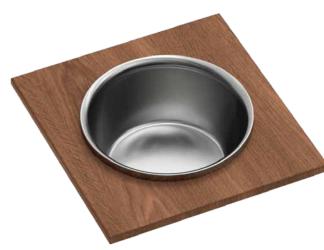

**Bamboo Wood Cutting Board** 161/2" x 101/8" CB1711BB

**Wood Fiber Cutting Board** 161/2" x 107/8" CB1711WFBL

**Platform in Sapele Wood with Stainless Steel Bowl** 16½" x 15¾" WSBSSSW

**Platform in Sapele Wood with Stainless Steel Colander** 16½" x 15¾" WSCSSSW