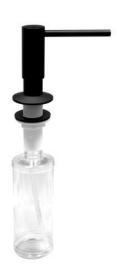

Karran soap dispensers feature top quality brass construction and corrosion and rust resistant finishes. The smooth action pump is self-priming and the large capacity bottle holds 12oz of liquid soap or lotion. Refiling is easy from above the countertop. Threaded bottle attachment ensures a tight seal preventing spillage.

SD25C Finish: Chrome

SD25SS Finish: Stainless Steel

SD25MB Finish: Matte Black

SD35C Finish: Chrome

SD35SS Finish: Stainless Steel

SD35MB Finish: Matte Black

We reserve the right to update product specifications without notice. Please visit karran.com for the most current specification sheets. All dimensions are accurate to 1/4". REV 05-2022