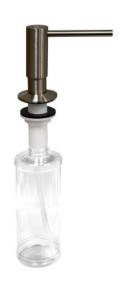

Karran soap dispensers feature top quality brass construction and corrosion and rust resistant finishes. The smooth action pump is self-priming and the large capacity bottle holds 12oz of liquid soap or lotion. Refiling is easy from above the countertop. Threaded bottle attachment ensures a tight seal preventing spillage.

SD25C Finish: Chrome

SD25SS Finish: Stainless Steel

SD25MB Finish: Matte Black

SD35C Finish: Chrome

SD35SS Finish: Stainless Steel

SD35MB Finish: Matte Black

We reserve the right to update product specifications without notice. Please visit karran.com for the most current specification sheets. All dimensions are accurate to 1/4". REV 05-2022