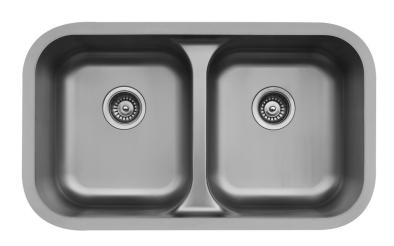

Karran Edge Series stainless steel sinks are manufactured from durable 18 gauge stainless steel that makes them tough and resilient to even the toughest daily tasks. Each Edge sink has a patented resin matrix rim that allows it to be seamlessly integrated into all laminate and solid surface countertop materials. Seamless integration is the most hygienic way to install a sink into a countertop in both residential and commercial applications.

| t                      |                                    |
|------------------------|------------------------------------|
| Series:                | Edge 300 Series                    |
| Material:              | 18 Gauge, Type 304 stainless steel |
| Installation Type:     | Seamless undermount                |
| Configuration / Style: | Double equal bowl sink             |
| Finish:                | Soft satin brushed finish          |
| Overall dimensions:    | 32-3/8" x 19"                      |
| Left bowl dimensions:  | 14" x 16-1/2" x 8-1/2"             |
| Right bowl dimensions: | 14" x 16-1/2" x 8-1/2"             |
| Drain size:            | 3-1/2"                             |
| Min. cabinet size:     | 36"                                |
| Template included:     | No                                 |
| Clips included:        | No                                 |
| Accessories included:  | No                                 |