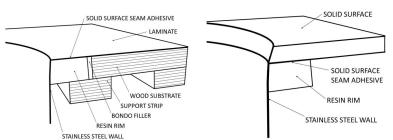

tainless steel |
| Installation Type:     | Seamless undermount                |
| Configuration / Style: | Double equal bowl sink             |
| Finish:                | Soft satin brushed finish          |
| Overall dimensions:    | 32-3/8" x 19"                      |
| Left bowl dimensions:  | 14" x 16-1/2" x 8-1/2"             |
| Right bowl dimensions: | 14" x 16-1/2" x 8-1/2"             |
| Drain size:            | 3-1/2"                             |
| Min. cabinet size:     | 36"                                |
| Template included:     | No                                 |
| Clips included:        | No                                 |
| Accessories included:  | No                                 |





## **INSTALLATION OPTIONS**

## **IN LAMINATE**

## **IN SOLID SURFACE**



# PROJECT INFORMATION PROJECT: CONTACT: DATE: NOTES:

## **APPROVAL:**

Sinks are listed with IAPMO and meet the requirements of the Uniform Plumbing Code, International Plumbing Code and the National Plumbing Code of Canada.

# RECOMMENDED TOOLING FOR INSTALLATION

- 10° Bevel bit [BITLAM]-Laminate installs
- 24° Bevel bit [BITSS24]-Solid surface Installs
- Seam adhesive [BRISA]
- Adhesive gun [AG]
- Non-woven flap wheel [FLAP3X2FINE]

# OPTIONAL SORIES

ACCES-

- Stainless steel basket strainer [L-1]
- Stainless steel basket strainer [L-2]
- Stainless steel disposal flange [L-2DF]
- Sink grids [GR-3001]

We reserve the right to update product specifications without notice. Please visit karran.com for the most current specification sheets. All dimensions are accurate to 1/4". REV 05-202