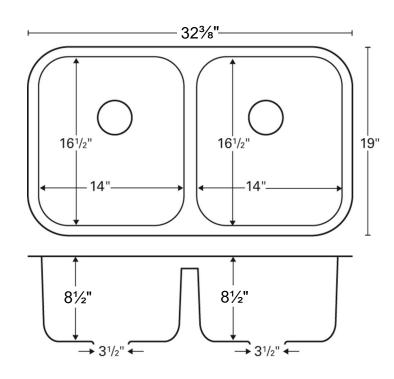

| t                      |                                    |
|------------------------|------------------------------------|
| Series:                | Edge 300 Series                    |
| Material:              | 18 Gauge, Type 304 stainless steel |
| Installation Type:     | Seamless undermount                |
| Configuration / Style: | Double equal bowl sink             |
| Finish:                | Soft satin brushed finish          |
| Overall dimensions:    | 32-3/8" x 19"                      |
| Left bowl dimensions:  | 14" x 16-1/2" x 8-1/2"             |
| Right bowl dimensions: | 14" x 16-1/2" x 8-1/2"             |
| Drain size:            | 3-1/2"                             |
| Min. cabinet size:     | 36"                                |
| Template included:     | No                                 |
| Clips included:        | No                                 |
| Accessories included:  | No                                 |