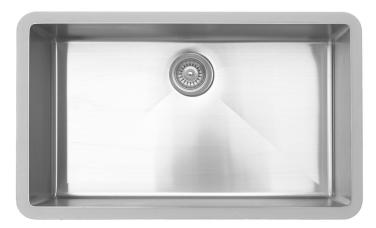

## **Model: E-540**

Karran Edge Series stainless steel sinks are manufactured from durable 18 gauge stainless steel that makes them tough and resilient to even the toughest daily tasks. Each Edge sink has a patented resin matrix rim that allows it to be seamlessly integrated into all laminate and solid surface countertop materials. Seamless integration is the most hygienic way to install a sink into a countertop in both residential and commercial applications.

| L                      |                                    |
|------------------------|------------------------------------|
| Series:                | Edge 500 Series                    |
| Material:              | 18 Gauge, Type 304 stainless steel |
| Installation Type:     | Seamless undermount                |
| Configuration / Style: | Large single bowl sink             |
| Finish:                | Soft satin brushed finish          |
| Overall dimensions:    | 32-1/2" x 19-1/2"                  |
| Bowl dimensions:       | 30" x 17" x 9"                     |
| Drain size:            | 3-1/2"                             |
| Min. cabinet size:     | 36"                                |
| Template included:     | No                                 |
| Clips included:        | No                                 |
| Accessories included:  | No                                 |