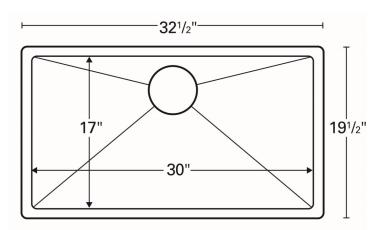

| L                      |                                    |
|------------------------|------------------------------------|
| Series:                | Edge 500 Series                    |
| Material:              | 18 Gauge, Type 304 stainless steel |
| Installation Type:     | Seamless undermount                |
| Configuration / Style: | Large single bowl sink             |
| Finish:                | Soft satin brushed finish          |
| Overall dimensions:    | 32-1/2" x 19-1/2"                  |
| Bowl dimensions:       | 30" x 17" x 9"                     |
| Drain size:            | 3-1/2"                             |
| Min. cabinet size:     | 36"                                |
| Template included:     | No                                 |
| Clips included:        | No                                 |
| Accessories included:  | No                                 |