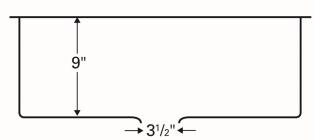

| L                      |                                    |
|------------------------|------------------------------------|
| Series:                | Edge 500 Series                    |
| Material:              | 18 Gauge, Type 304 stainless steel |
| Installation Type:     | Seamless undermount                |
| Configuration / Style: | Large single bowl sink             |
| Finish:                | Soft satin brushed finish          |
| Overall dimensions:    | 32-1/2" x 19-1/2"                  |
| Bowl dimensions:       | 30" x 17" x 9"                     |
| Drain size:            | 3-1/2"                             |
| Min. cabinet size:     | 36"                                |
| Template included:     | No                                 |
| Clips included:        | No                                 |
| Accessories included:  | No                                 |