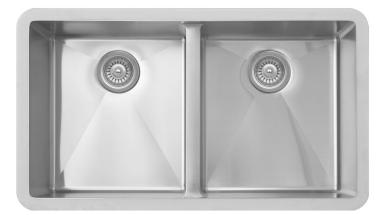

# Model: E-550

Karran Edge Series stainless steel sinks are manufactured from durable 18 gauge stainless steel that makes them tough and resilient to even the toughest daily tasks. Each Edge sink has a patented resin matrix rim that allows it to be seamlessly integrated into all laminate and solid surface countertop materials. Seamless integration is the most hygienic way to install a sink into a countertop in both residential and commercial applications.

| 1                      |                                    |
|------------------------|------------------------------------|
| Series:                | Edge 500 Series                    |
| Material:              | 18 Gauge, Type 304 stainless steel |
| Installation Type:     | Seamless undermount                |
| Configuration / Style: | Double equal bowl sink             |
| Finish:                | Soft satin brushed finish          |
| Overall dimensions:    | 33-7/8" x 19-1/2"                  |
| Left bowl dimensions:  | 15" x 17" x 9"                     |
| Right bowl dimensions: | 15" x 17" x 9"                     |
| Drain size:            | 3-1/2"                             |
| Min. cabinet size:     | 36"                                |
| Template included:     | No                                 |
| Clips included:        | No                                 |
| Accessories included:  | No                                 |