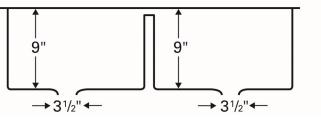

| 1                      |                                    |
|------------------------|------------------------------------|
| Series:                | Edge 500 Series                    |
| Material:              | 18 Gauge, Type 304 stainless steel |
| Installation Type:     | Seamless undermount                |
| Configuration / Style: | Double equal bowl sink             |
| Finish:                | Soft satin brushed finish          |
| Overall dimensions:    | 33-7/8" x 19-1/2"                  |
| Left bowl dimensions:  | 15" x 17" x 9"                     |
| Right bowl dimensions: | 15" x 17" x 9"                     |
| Drain size:            | 3-1/2"                             |
| Min. cabinet size:     | 36"                                |
| Template included:     | No                                 |
| Clips included:        | No                                 |
| Accessories included:  | No                                 |