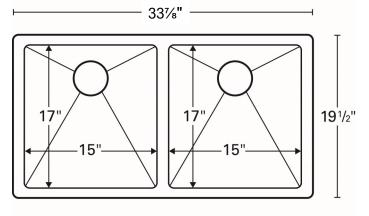

| 1                      |                                    |
|------------------------|------------------------------------|
| Series:                | Edge 500 Series                    |
| Material:              | 18 Gauge, Type 304 stainless steel |
| Installation Type:     | Seamless undermount                |
| Configuration / Style: | Double equal bowl sink             |
| Finish:                | Soft satin brushed finish          |
| Overall dimensions:    | 33-7/8" x 19-1/2"                  |
| Left bowl dimensions:  | 15" x 17" x 9"                     |
| Right bowl dimensions: | 15" x 17" x 9"                     |
| Drain size:            | 3-1/2"                             |
| Min. cabinet size:     | 36"                                |
| Template included:     | No                                 |
| Clips included:        | No                                 |
| Accessories included:  | No                                 |