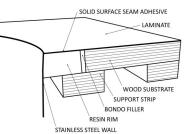

| 18 Gauge, Type 304 stainless steel |
| Installation Type:     | Seamless undermount                |
| Configuration / Style: | Double equal bowl sink             |
| Finish:                | Soft satin brushed finish          |
| Overall dimensions:    | 33-7/8" x 19-1/2"                  |
| Left bowl dimensions:  | 15" x 17" x 9"                     |
| Right bowl dimensions: | 15" x 17" x 9"                     |
| Drain size:            | 3-1/2"                             |
| Min. cabinet size:     | 36"                                |
| Template included:     | No                                 |
| Clips included:        | No                                 |
| Accessories included:  | No                                 |







### INSTALLATION OPTIONS IN LAMINATE IN SO



#### IN SOLID SURFACE



### **PROJECT INFORMATION**

**APPROVAL:** 

| PROJECT: |  |
|----------|--|
| CONTACT: |  |
| DATE:    |  |
| NOTES:   |  |
|          |  |

## RECOMMENDED TOOLING FOR INSTALLATION

- **10° Bevel bit [BITLAM]-**Laminate installs
- 24° Bevel bit [BITSS24]-Solid surface Installs
- Seam adhesive [BRISA]
- Adhesive gun [AG]
- Non-woven flap wheel [FLAP3X2FINE]

#### OPTIONAL ACCESSORIES

- Stainless steel basket strainer [L-1]
- Stainless steel basket strainer [L-2]
- Stainless steel disposal flange [L-2DF]
- Sink grid [GR-1004]

We reserve the right to update product specifications without notice. Please visit karran.com for the most current specification sheets. All dimensions are accurate to 1/4". REV 05-2022