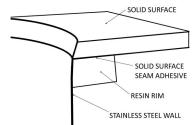

4 stainless steel |
| Installation Type:     | Seamless undermount                |
| Configuration / Style: | Double equal bowl sink             |
| Finish:                | Soft satin brushed finish          |
| Overall dimensions:    | 33-7/8" x 19-1/2"                  |
| Left bowl dimensions:  | 15" x 17" x 9"                     |
| Right bowl dimensions: | 15" x 17" x 9"                     |
| Drain size:            | 3-1/2"                             |
| Min. cabinet size:     | 36"                                |
| Template included:     | No                                 |
| Clips included:        | No                                 |
| Accessories included:  | No                                 |







### INSTALLATION OPTIONS IN LAMINATE IN SO



#### IN SOLID SURFACE



### **PROJECT INFORMATION**

**APPROVAL:** 

| PROJECT: |  |
|----------|--|
| CONTACT: |  |
| DATE:    |  |
| NOTES:   |  |
|          |  |

## RECOMMENDED TOOLING FOR INSTALLATION

- **10° Bevel bit [BITLAM]-**Laminate installs
- 24° Bevel bit [BITSS24]-Solid surface Installs
- Seam adhesive [BRISA]
- Adhesive gun [AG]
- Non-woven flap wheel [FLAP3X2FINE]

#### OPTIONAL ACCESSORIES

- Stainless steel basket strainer [L-1]
- Stainless steel basket strainer [L-2]
- Stainless steel disposal flange [L-2DF]
- Sink grid [GR-1004]

We reserve the right to update product specifications without notice. Please visit karran.com for the most current specification sheets. All dimensions are accurate to 1/4". REV 05-2022