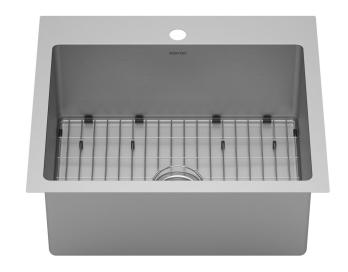

Karran Elite Series stainless steel kitchen sinks are manufactured from durable 16 gauge stainless steel that makes them tough and resilient to even the toughest daily tasks. Each sink is finished with an elegant, durable soft satin brushed finish that resists and disguises surface scratches. Designed to be top mounted in all types of countertop materials. Comes complete with bottom grid and basket strainer.

| Series:                | Elite Series                       |
|------------------------|------------------------------------|
| Material:              | 16 Gauge, Type 304 stainless steel |
| Installation Type:     | Top mount                          |
| Configuration / Style: | Single bowl                        |
| Finish:                | Soft satin brushed finish          |
| Overall dimensions:    | 25" x 22"                          |
| Bowl dimensions:       | 22-1/4" x 16-3/4" x 10"            |
| Drain size:            | 3-1/2"                             |
| Min. cabinet size:     | 27"                                |
| Template included:     | Yes                                |
| Clips included:        | Yes                                |
| Accessories included:  | Bottom grid, basket strainer       |
|                        |                                    |