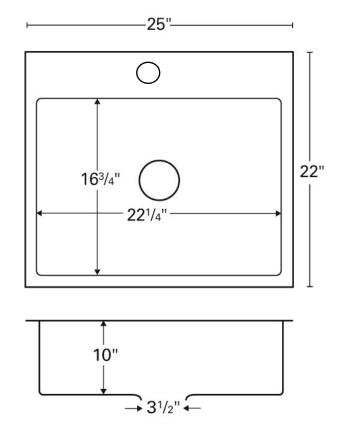

| Series:                | Elite Series                       |
|------------------------|------------------------------------|
| Material:              | 16 Gauge, Type 304 stainless steel |
| Installation Type:     | Top mount                          |
| Configuration / Style: | Single bowl                        |
| Finish:                | Soft satin brushed finish          |
| Overall dimensions:    | 25" x 22"                          |
| Bowl dimensions:       | 22-1/4" x 16-3/4" x 10"            |
| Drain size:            | 3-1/2"                             |
| Min. cabinet size:     | 27"                                |
| Template included:     | Yes                                |
| Clips included:        | Yes                                |
| Accessories included:  | Bottom grid, basket strainer       |
|                        |                                    |