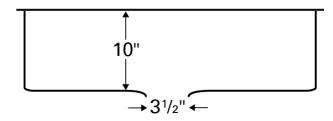

| <del>-</del>           |                                    |
|------------------------|------------------------------------|
| Series:                | Elite Series                       |
| Material:              | 16 Gauge, Type 304 stainless steel |
| Installation Type:     | Top mount                          |
| Configuration / Style: | Large single bowl                  |
| Finish:                | Soft satin brushed finish          |
| Overall dimensions:    | 33" x 22"                          |
| Bowl dimensions:       | 31" x 16-3/4" x 10"                |
| Drain size:            | 3-1/2"                             |
| Min. cabinet size:     | 33"                                |
| Template included:     | Yes                                |
| Clips included:        | Yes                                |
| Accessories included:  | Bottom grid, basket strainer       |