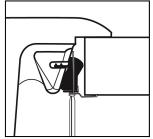

Karran Elite Series stainless steel kitchen sinks are manufactured from durable 16 gauge stainless steel that makes them tough and resilient to even the toughest daily tasks. Each sink is finished with an elegant, durable soft satin brushed finish that resists and disguises surface scratches. Designed to be top mounted in all types of countertop materials. Comes complete with bottom grid and basket strainer.

| <del>-</del>           |                                    |
|------------------------|------------------------------------|
| Series:                | Elite Series                       |
| Material:              | 16 Gauge, Type 304 stainless steel |
| Installation Type:     | Top mount                          |
| Configuration / Style: | Large single bowl                  |
| Finish:                | Soft satin brushed finish          |
| Overall dimensions:    | 33" x 22"                          |
| Bowl dimensions:       | 31" x 16-3/4" x 10"                |
| Drain size:            | 3-1/2"                             |
| Min. cabinet size:     | 33"                                |
| Template included:     | Yes                                |
| Clips included:        | Yes                                |
| Accessories included:  | Bottom grid, basket strainer       |