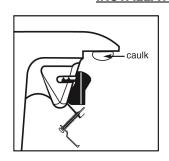

Karran Elite Series stainless steel kitchen sinks are manufactured from durable 16 gauge stainless steel that makes them tough and resilient to even the toughest daily tasks. Each sink is finished with an elegant, durable soft satin brushed finish that resists and disguises surface scratches. Designed to be top mounted in all types of countertop materials. Comes complete with bottom grid and basket strainer.

| <del>-</del>           |                                    |
|------------------------|------------------------------------|
| Series:                | Elite Series                       |
| Material:              | 16 Gauge, Type 304 stainless steel |
| Installation Type:     | Top mount                          |
| Configuration / Style: | Large single bowl                  |
| Finish:                | Soft satin brushed finish          |
| Overall dimensions:    | 33" x 22"                          |
| Bowl dimensions:       | 31" x 16-3/4" x 10"                |
| Drain size:            | 3-1/2"                             |
| Min. cabinet size:     | 33"                                |
| Template included:     | Yes                                |
| Clips included:        | Yes                                |
| Accessories included:  | Bottom grid, basket strainer       |