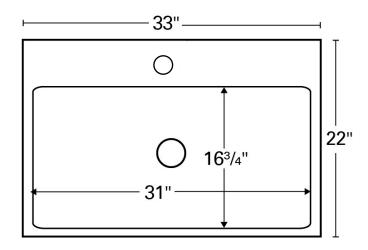

| <del>-</del>           |                                    |
|------------------------|------------------------------------|
| Series:                | Elite Series                       |
| Material:              | 16 Gauge, Type 304 stainless steel |
| Installation Type:     | Top mount                          |
| Configuration / Style: | Large single bowl                  |
| Finish:                | Soft satin brushed finish          |
| Overall dimensions:    | 33" x 22"                          |
| Bowl dimensions:       | 31" x 16-3/4" x 10"                |
| Drain size:            | 3-1/2"                             |
| Min. cabinet size:     | 33"                                |
| Template included:     | Yes                                |
| Clips included:        | Yes                                |
| Accessories included:  | Bottom grid, basket strainer       |