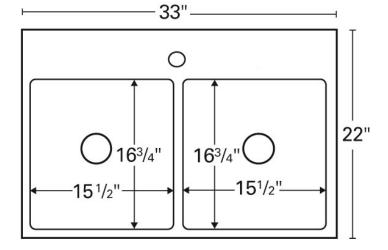

| Series:                | Elite Series                       |
|------------------------|------------------------------------|
| Material:              | 16 Gauge, Type 304 stainless steel |
| Installation Type:     | Top mount                          |
| Configuration / Style: | Double equal bowl                  |
| Finish:                | Soft satin brushed finish          |
| Overall dimensions:    | 33" x 22"                          |
| Left Bowl dimensions:  | 15-1/2" x 16-3/4" x 10"            |
| Right Bowl dimensions: | 15-1/2" x 16-3/4" x 10"            |
| Drain size:            | 3-1/2"                             |
| Min. cabinet size:     | 33"                                |
| Template included:     | Yes                                |
| Clips included:        | Yes                                |
| Accessories included:  | Bottom grids, basket strainers     |