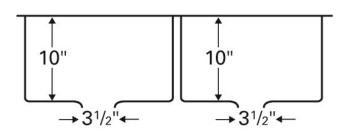

| Series:                | Elite Series                       |
|------------------------|------------------------------------|
| Material:              | 16 Gauge, Type 304 stainless steel |
| Installation Type:     | Top mount                          |
| Configuration / Style: | Double equal bowl                  |
| Finish:                | Soft satin brushed finish          |
| Overall dimensions:    | 33" x 22"                          |
| Left Bowl dimensions:  | 15-1/2" x 16-3/4" x 10"            |
| Right Bowl dimensions: | 15-1/2" x 16-3/4" x 10"            |
| Drain size:            | 3-1/2"                             |
| Min. cabinet size:     | 33"                                |
| Template included:     | Yes                                |
| Clips included:        | Yes                                |
| Accessories included:  | Bottom grids, basket strainers     |