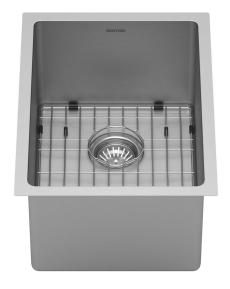

Karran Elite Series stainless steel kitchen sinks are manufactured from durable 16 gauge stainless steel that makes them tough and resilient to even the toughest daily tasks. Each sink is finished with an elegant, durable soft satin brushed finish that resists and disguises surface scratches. Designed to be undermounted in all types of solid surface, granite and quartz countertops. Comes complete with bottom grid and basket strainer.

| Series:                | Elite Series                       |
|------------------------|------------------------------------|
| Material:              | 16 Gauge, Type 304 stainless steel |
| Installation Type:     | Undermount                         |
| Configuration / Style: | Bar/prep bowl                      |
| Finish:                | Soft satin brushed finish          |
| Overall dimensions:    | 15" x 20"                          |
| Bowl dimensions:       | 13" x 18" x 10"                    |
| Drain size:            | 3-1/2"                             |
| Min. cabinet size:     | 18"                                |
| Template included:     | Yes                                |
| Clips included:        | Yes                                |
| Accessories included:  | Bottom grid, basket strainer       |