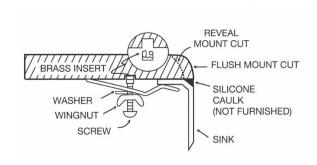

| Series:                | Elite Series                       |
|------------------------|------------------------------------|
| Material:              | 16 Gauge, Type 304 stainless steel |
| Installation Type:     | Undermount                         |
| Configuration / Style: | Bar/prep bowl                      |
| Finish:                | Soft satin brushed finish          |
| Overall dimensions:    | 15" x 20"                          |
| Bowl dimensions:       | 13" x 18" x 10"                    |
| Drain size:            | 3-1/2"                             |
| Min. cabinet size:     | 18"                                |
| Template included:     | Yes                                |
| Clips included:        | Yes                                |
| Accessories included:  | Bottom grid, basket strainer       |