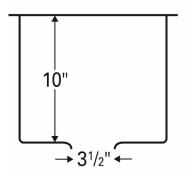

| Series:                | Elite Series                       |
|------------------------|------------------------------------|
| Material:              | 16 Gauge, Type 304 stainless steel |
| Installation Type:     | Undermount                         |
| Configuration / Style: | Bar/prep bowl                      |
| Finish:                | Soft satin brushed finish          |
| Overall dimensions:    | 15" x 20"                          |
| Bowl dimensions:       | 13" x 18" x 10"                    |
| Drain size:            | 3-1/2"                             |
| Min. cabinet size:     | 18"                                |
| Template included:     | Yes                                |
| Clips included:        | Yes                                |
| Accessories included:  | Bottom grid, basket strainer       |