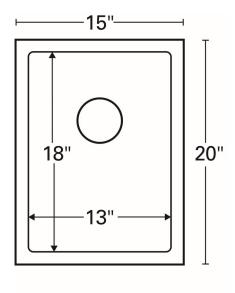

| Series:                | Elite Series                       |
|------------------------|------------------------------------|
| Material:              | 16 Gauge, Type 304 stainless steel |
| Installation Type:     | Undermount                         |
| Configuration / Style: | Bar/prep bowl                      |
| Finish:                | Soft satin brushed finish          |
| Overall dimensions:    | 15" x 20"                          |
| Bowl dimensions:       | 13" x 18" x 10"                    |
| Drain size:            | 3-1/2"                             |
| Min. cabinet size:     | 18"                                |
| Template included:     | Yes                                |
| Clips included:        | Yes                                |
| Accessories included:  | Bottom grid, basket strainer       |