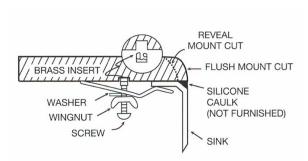

Karran Elite Series stainless steel kitchen sinks are manufactured from durable 16 gauge stainless steel that makes them tough and resilient to even the toughest daily tasks. Each sink is finished with an elegant, durable soft satin brushed finish that resists and disguises surface scratches. Designed to be undermounted in all types of solid surface, granite and quartz countertops. Comes complete with basket strainer and bottom grid.