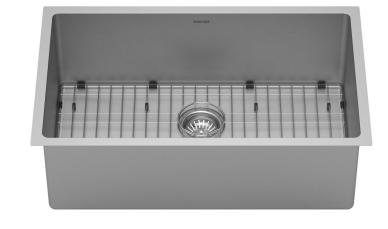

Karran Elite Series stainless steel kitchen sinks are manufactured from durable 16 gauge stainless steel that makes them tough and resilient to even the toughest daily tasks. Each sink is finished with an elegant, durable soft satin brushed finish that resists and disguises surface scratches. Designed to be undermounted in all types of solid surface, granite and quartz countertops. Comes complete with basket strainer and bottom grid.

| Series:                | Elite Series                       |
|------------------------|------------------------------------|
| Material:              | 16 Gauge, Type 304 stainless steel |
| Installation Type:     | Undermount                         |
| Configuration / Style: | Large single bowl                  |
| Finish:                | Soft satin brushed finish          |
| Overall dimensions:    | 30" x 18"                          |
| Bowl dimensions:       | 28" x 16" x 10"                    |
| Drain size:            | 3-1/2"                             |
| Min. cabinet size:     | 33"                                |
| Template included:     | Yes                                |
| Clips included:        | Yes                                |
| Accessories included:  | Basket strainer and bottom grid    |