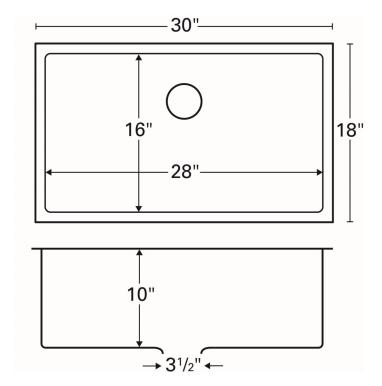

| Series:                | Elite Series                       |
|------------------------|------------------------------------|
| Material:              | 16 Gauge, Type 304 stainless steel |
| Installation Type:     | Undermount                         |
| Configuration / Style: | Large single bowl                  |
| Finish:                | Soft satin brushed finish          |
| Overall dimensions:    | 30" x 18"                          |
| Bowl dimensions:       | 28" x 16" x 10"                    |
| Drain size:            | 3-1/2"                             |
| Min. cabinet size:     | 33"                                |
| Template included:     | Yes                                |
| Clips included:        | Yes                                |
| Accessories included:  | Basket strainer and bottom grid    |