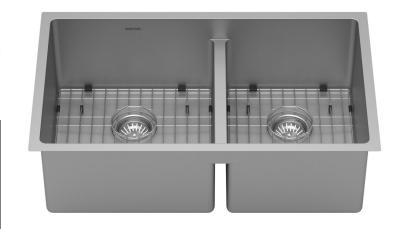

Karran Elite Series stainless steel kitchen sinks are manufactured from durable 16 gauge stainless steel that makes them tough and resilient to even the toughest daily tasks. Each sink is finished with an elegant, durable soft satin brushed finish that resists and disguises surface scratches. Designed to be undermounted in all types of solid surface, granite and quartz countertops. Comes complete with basket strainers and bottom grids.

| T                      |                                    |
|------------------------|------------------------------------|
| Series:                | Elite Series                       |
| Material:              | 16 Gauge, Type 304 stainless steel |
| Installation Type:     | Undermount                         |
| Configuration / Style: | Large/small bowl                   |
| Finish:                | Soft satin brushed finish          |
| Overall dimensions:    | 32" x 19"                          |
| Left Bowl dimensions:  | 16" x 17" x 10"                    |
| Right Bowl dimensions: | 13" x 17" x 10"                    |
| Drain size:            | 3-1/2"                             |
| Min. cabinet size:     | 36"                                |
| Template included:     | Yes                                |
| Clips included:        | Yes                                |
| Accessories included:  | Basket strainers and bottom grids  |