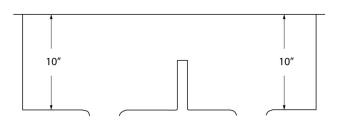

| T                      |                                    |
|------------------------|------------------------------------|
| Series:                | Elite Series                       |
| Material:              | 16 Gauge, Type 304 stainless steel |
| Installation Type:     | Undermount                         |
| Configuration / Style: | Large/small bowl                   |
| Finish:                | Soft satin brushed finish          |
| Overall dimensions:    | 32" x 19"                          |
| Left Bowl dimensions:  | 16" x 17" x 10"                    |
| Right Bowl dimensions: | 13" x 17" x 10"                    |
| Drain size:            | 3-1/2"                             |
| Min. cabinet size:     | 36"                                |
| Template included:     | Yes                                |
| Clips included:        | Yes                                |
| Accessories included:  | Basket strainers and bottom grids  |