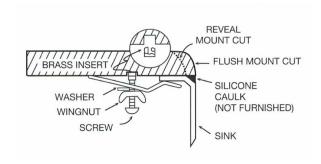

| T                      |                                    |
|------------------------|------------------------------------|
| Series:                | Elite Series                       |
| Material:              | 16 Gauge, Type 304 stainless steel |
| Installation Type:     | Undermount                         |
| Configuration / Style: | Large/small bowl                   |
| Finish:                | Soft satin brushed finish          |
| Overall dimensions:    | 32" x 19"                          |
| Left Bowl dimensions:  | 16" x 17" x 10"                    |
| Right Bowl dimensions: | 13" x 17" x 10"                    |
| Drain size:            | 3-1/2"                             |
| Min. cabinet size:     | 36"                                |
| Template included:     | Yes                                |
| Clips included:        | Yes                                |
| Accessories included:  | Basket strainers and bottom grids  |