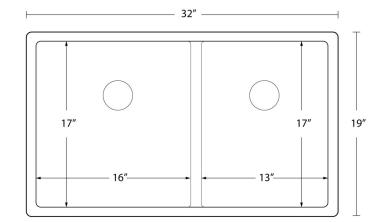

| T                      |                                    |
|------------------------|------------------------------------|
| Series:                | Elite Series                       |
| Material:              | 16 Gauge, Type 304 stainless steel |
| Installation Type:     | Undermount                         |
| Configuration / Style: | Large/small bowl                   |
| Finish:                | Soft satin brushed finish          |
| Overall dimensions:    | 32" x 19"                          |
| Left Bowl dimensions:  | 16" x 17" x 10"                    |
| Right Bowl dimensions: | 13" x 17" x 10"                    |
| Drain size:            | 3-1/2"                             |
| Min. cabinet size:     | 36"                                |
| Template included:     | Yes                                |
| Clips included:        | Yes                                |
| Accessories included:  | Basket strainers and bottom grids  |