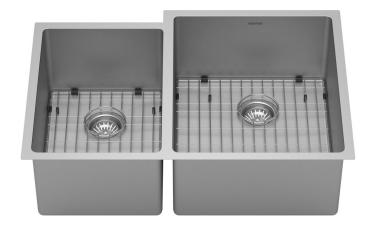

## Model: EL-78L-PK1

Karran Elite Series stainless steel kitchen sinks are manufactured from durable 16 gauge stainless steel that makes them tough and resilient to even the toughest daily tasks. Each sink is finished with an elegant, durable soft satin brushed finish that resists and disguises surface scratches. Designed to be undermounted in all types of solid surface, granite and quartz countertops. Comes complete with bottom grids and basket strainers.

| Series:                | Elite Series                       |  |  |  |
|------------------------|------------------------------------|--|--|--|
|                        | Line Genes                         |  |  |  |
| Material:              | 16 Gauge, Type 304 stainless steel |  |  |  |
| Installation Type:     | Undermount                         |  |  |  |
| Configuration / Style: | Large/small bowl                   |  |  |  |
| Finish:                | Soft satin brushed finish          |  |  |  |
| Overall dimensions:    | 33" x 22"                          |  |  |  |
| Left Bowl dimensions:  | 13" x 18" x 10"                    |  |  |  |
| Right Bowl dimensions: | 17" x 20" x 10"                    |  |  |  |
| Drain size:            | 3-1/2"                             |  |  |  |
| Min. cabinet size:     | 36"                                |  |  |  |
| Template included:     | Yes                                |  |  |  |
| Clips included:        | Yes                                |  |  |  |
| Accessories included:  | Bottom grids, basket strainers     |  |  |  |