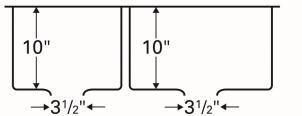

| Series:                | Elite Series                       |  |  |  |
|------------------------|------------------------------------|--|--|--|
|                        | Line Genes                         |  |  |  |
| Material:              | 16 Gauge, Type 304 stainless steel |  |  |  |
| Installation Type:     | Undermount                         |  |  |  |
| Configuration / Style: | Large/small bowl                   |  |  |  |
| Finish:                | Soft satin brushed finish          |  |  |  |
| Overall dimensions:    | 33" x 22"                          |  |  |  |
| Left Bowl dimensions:  | 13" x 18" x 10"                    |  |  |  |
| Right Bowl dimensions: | 17" x 20" x 10"                    |  |  |  |
| Drain size:            | 3-1/2"                             |  |  |  |
| Min. cabinet size:     | 36"                                |  |  |  |
| Template included:     | Yes                                |  |  |  |
| Clips included:        | Yes                                |  |  |  |
| Accessories included:  | Bottom grids, basket strainers     |  |  |  |