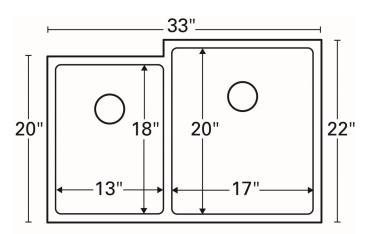

| Series:                | Elite Series                       |  |  |  |
|------------------------|------------------------------------|--|--|--|
|                        | Line Genes                         |  |  |  |
| Material:              | 16 Gauge, Type 304 stainless steel |  |  |  |
| Installation Type:     | Undermount                         |  |  |  |
| Configuration / Style: | Large/small bowl                   |  |  |  |
| Finish:                | Soft satin brushed finish          |  |  |  |
| Overall dimensions:    | 33" x 22"                          |  |  |  |
| Left Bowl dimensions:  | 13" x 18" x 10"                    |  |  |  |
| Right Bowl dimensions: | 17" x 20" x 10"                    |  |  |  |
| Drain size:            | 3-1/2"                             |  |  |  |
| Min. cabinet size:     | 36"                                |  |  |  |
| Template included:     | Yes                                |  |  |  |
| Clips included:        | Yes                                |  |  |  |
| Accessories included:  | Bottom grids, basket strainers     |  |  |  |