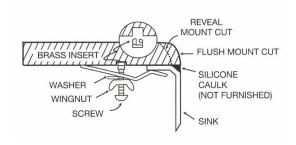

Karran Elite Series stainless steel kitchen sinks are manufactured from durable 16 gauge stainless steel that makes them tough and resilient to even the toughest daily tasks. Each sink is finished with an elegant, durable soft satin brushed finish that resists and disguises surface scratches. Designed to be undermounted in all types of solid surface, granite and quartz countertops. Comes complete with bottom grids and basket strainers.