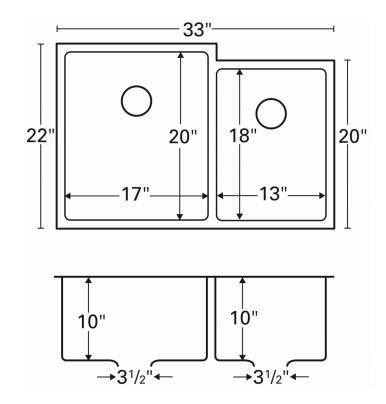

| Ι                      | 1                                  |
|------------------------|------------------------------------|
| Series:                | Elite Series                       |
| Material:              | 16 Gauge, Type 304 stainless steel |
| Installation Type:     | Undermount                         |
| Configuration / Style: | Large/small bowl                   |
| Finish:                | Soft satin brushed finish          |
| Overall dimensions:    | 33" x 22"                          |
| Left Bowl dimensions:  | 17" x 20" x 10"                    |
| Right Bowl dimensions: | 13" x 18" x 10"                    |
| Drain size:            | 3-1/2"                             |
| Min. cabinet size:     | 36"                                |
| Template included:     | Yes                                |
| Clips included:        | Yes                                |
| Accessories included:  | Bottom grids, basket strainers     |