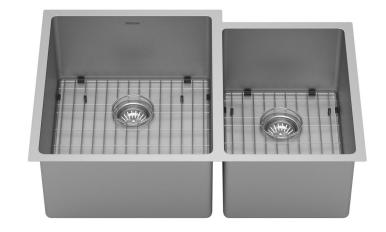

Karran Elite Series stainless steel kitchen sinks are manufactured from durable 16 gauge stainless steel that makes them tough and resilient to even the toughest daily tasks. Each sink is finished with an elegant, durable soft satin brushed finish that resists and disguises surface scratches. Designed to be undermounted in all types of solid surface, granite and quartz countertops. Comes complete with bottom grids and basket strainers.

| Ι                      | 1                                  |
|------------------------|------------------------------------|
| Series:                | Elite Series                       |
| Material:              | 16 Gauge, Type 304 stainless steel |
| Installation Type:     | Undermount                         |
| Configuration / Style: | Large/small bowl                   |
| Finish:                | Soft satin brushed finish          |
| Overall dimensions:    | 33" x 22"                          |
| Left Bowl dimensions:  | 17" x 20" x 10"                    |
| Right Bowl dimensions: | 13" x 18" x 10"                    |
| Drain size:            | 3-1/2"                             |
| Min. cabinet size:     | 36"                                |
| Template included:     | Yes                                |
| Clips included:        | Yes                                |
| Accessories included:  | Bottom grids, basket strainers     |