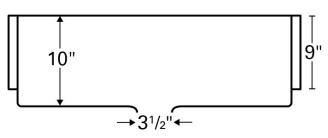

| Series:                | Elite Series                       |
|------------------------|------------------------------------|
| Material:              | 16 Gauge, Type 304 stainless steel |
| Installation Type:     | Farmhouse / apron front            |
| Configuration / Style: | Large single bowl                  |
| Finish:                | Soft satin brushed finish          |
| Overall dimensions:    | 30" x 22-1/4"                      |
| Bowl dimensions:       | 28" x 18" x 10"                    |
| Drain size:            | 3-1/2"                             |
| Min. cabinet size:     | 30"                                |
| Template included:     | Yes                                |
| Clips included:        | Yes                                |
| Accessories included:  | Basket strainer and bottom grid    |
|                        | II .                               |