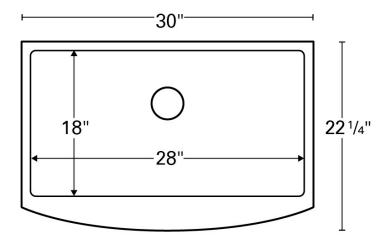

| Series:                | Elite Series                       |
|------------------------|------------------------------------|
| Material:              | 16 Gauge, Type 304 stainless steel |
| Installation Type:     | Farmhouse / apron front            |
| Configuration / Style: | Large single bowl                  |
| Finish:                | Soft satin brushed finish          |
| Overall dimensions:    | 30" x 22-1/4"                      |
| Bowl dimensions:       | 28" x 18" x 10"                    |
| Drain size:            | 3-1/2"                             |
| Min. cabinet size:     | 30"                                |
| Template included:     | Yes                                |
| Clips included:        | Yes                                |
| Accessories included:  | Basket strainer and bottom grid    |
|                        | II .                               |