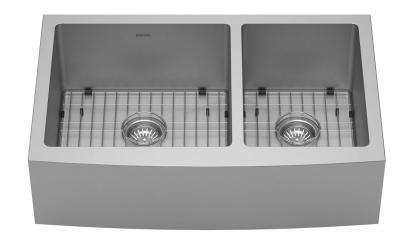

Karran Elite Series stainless steel kitchen sinks are manufactured from durable 16 gauge stainless steel that makes them tough and resilient to even the toughest daily tasks. Each sink is finished with an elegant, durable soft satin brushed finish that resists and disguises surface scratches. Designed to be undermounted in all types of solid surface, granite and quartz countertops. Comes complete with bottom grids and basket strainers.