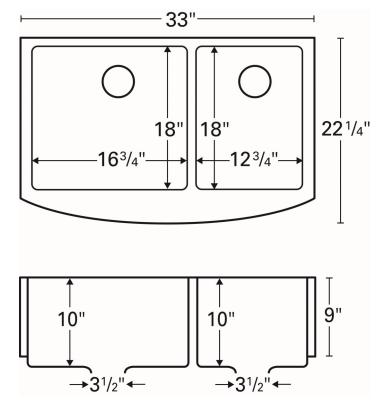

| Series:                | Elite Series                       |
|------------------------|------------------------------------|
| Material:              | 16 Gauge, Type 304 stainless steel |
| Installation Type:     | Farmhouse / apron front            |
| Configuration / Style: | Large/small bowl                   |
| Finish:                | Soft satin brushed finish          |
| Overall dimensions:    | 33" x 22-1/4"                      |
| Left bowl dimensions:  | 16-3/4" x 18" x 10"                |
| Right bowl dimensions: | 12-3/4" x 18" x 10"                |
| Drain size:            | 3-1/2"                             |
| Min. cabinet size:     | 33"                                |
| Template included:     | Yes                                |
| Clips included:        | Yes                                |
| Accessories included:  | Bottom grids and basket strainers  |