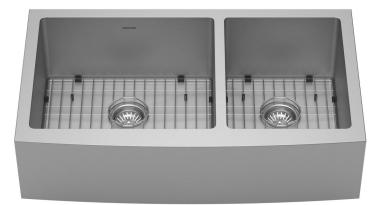

Karran Elite Series stainless steel kitchen sinks are manufactured from durable 16 gauge stainless steel that makes them tough and resilient to even the toughest daily tasks. Each sink is finished with an elegant, durable soft satin brushed finish that resists and disguises surface scratches. Designed to be undermounted in all types of solid surface, granite and quartz countertops. Comes complete with bottom grids and basket strainers.

| Series:                | Elite Series                       |
|------------------------|------------------------------------|
| Material:              | 16 Gauge, Type 304 stainless steel |
| Installation Type:     | Farmhouse / apron front            |
| Configuration / Style: | Large/small bowl                   |
| Finish:                | Soft satin brushed finish          |
| Overall dimensions:    | 36" x 22-1/4"                      |
| Left bowl dimensions:  | 19-3/4" x 18" x 10"                |
| Right bowl dimensions: | 13" x 18" x 10"                    |
| Drain size:            | 3-1/2"                             |
| Min. cabinet size:     | 36"                                |
| Template included:     | Yes                                |
| Clips included:        | Yes                                |
| Accessories included:  | Bottom grids and basket strainers  |