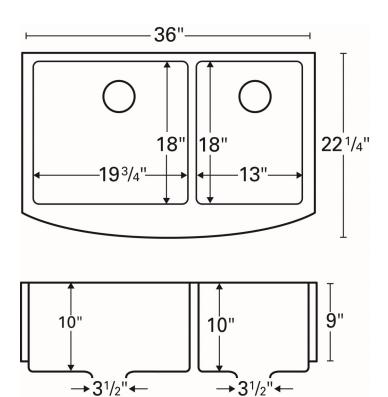

| Series:                | Elite Series                       |
|------------------------|------------------------------------|
| Material:              | 16 Gauge, Type 304 stainless steel |
| Installation Type:     | Farmhouse / apron front            |
| Configuration / Style: | Large/small bowl                   |
| Finish:                | Soft satin brushed finish          |
| Overall dimensions:    | 36" x 22-1/4"                      |
| Left bowl dimensions:  | 19-3/4" x 18" x 10"                |
| Right bowl dimensions: | 13" x 18" x 10"                    |
| Drain size:            | 3-1/2"                             |
| Min. cabinet size:     | 36"                                |
| Template included:     | Yes                                |
| Clips included:        | Yes                                |
| Accessories included:  | Bottom grids and basket strainers  |