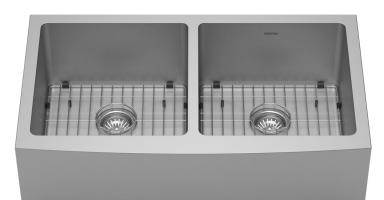

Karran Elite Series stainless steel kitchen sinks are manufactured from durable 16 gauge stainless steel that makes them tough and resilient to even the toughest daily tasks. Each sink is finished with an elegant, durable soft satin brushed finish that resists and disguises surface scratches. Designed to be undermounted in all types of solid surface, granite and quartz countertops. Comes complete with basket strainers and bottom grids.

| Series:                | Elite Series                       |
|------------------------|------------------------------------|
| Material:              | 16 Gauge, Type 304 stainless steel |
| Installation Type:     | Farmhouse / apron front            |
| Configuration / Style: | Double equal bowl                  |
| Finish:                | Soft satin brushed finish          |
| Overall dimensions:    | 36" x 22-1/4"                      |
| Left bowl dimensions:  | 16-1/4" x 18" x 10"                |
| Right bowl dimensions: | 16-1/4" x 18" x 10"                |
| Drain size:            | 3-1/2"                             |
| Min. cabinet size:     | 36"                                |
| Template included:     | Yes                                |
| Clips included:        | Yes                                |
| Accessories included:  | Bottom grids and basket strainers  |