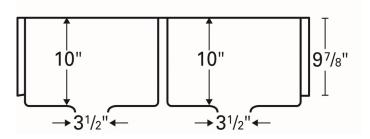

| Series:                | Elite Series                       |
|------------------------|------------------------------------|
| Material:              | 16 Gauge, Type 304 stainless steel |
| Installation Type:     | Farmhouse / apron front            |
| Configuration / Style: | Double equal bowl                  |
| Finish:                | Soft satin brushed finish          |
| Overall dimensions:    | 36" x 22-1/4"                      |
| Left bowl dimensions:  | 16-1/4" x 18" x 10"                |
| Right bowl dimensions: | 16-1/4" x 18" x 10"                |
| Drain size:            | 3-1/2"                             |
| Min. cabinet size:     | 36"                                |
| Template included:     | Yes                                |
| Clips included:        | Yes                                |
| Accessories included:  | Bottom grids and basket strainers  |