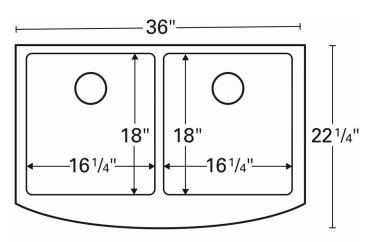

| Series:                | Elite Series                       |
|------------------------|------------------------------------|
| Material:              | 16 Gauge, Type 304 stainless steel |
| Installation Type:     | Farmhouse / apron front            |
| Configuration / Style: | Double equal bowl                  |
| Finish:                | Soft satin brushed finish          |
| Overall dimensions:    | 36" x 22-1/4"                      |
| Left bowl dimensions:  | 16-1/4" x 18" x 10"                |
| Right bowl dimensions: | 16-1/4" x 18" x 10"                |
| Drain size:            | 3-1/2"                             |
| Min. cabinet size:     | 36"                                |
| Template included:     | Yes                                |
| Clips included:        | Yes                                |
| Accessories included:  | Bottom grids and basket strainers  |