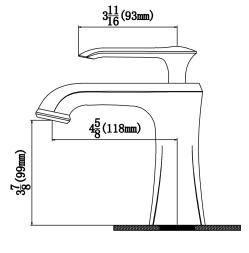

| 1                      |                                                         |
|------------------------|---------------------------------------------------------|
| Series:                | Bathroom Faucet Collection                              |
| Material:              | Lead-free brass                                         |
| Installation Type:     | Single hole deck mount                                  |
| Configuration / Style: | Single lever                                            |
| Finish:                | Durable PVD                                             |
| Overall Height:        | 6-5/8"                                                  |
| Spout Reach:           | 4-5/8"                                                  |
| Spout Height:          | 3-7/8"                                                  |
| Accessories Included:  | Pop-up drain                                            |
| Finishes Available:    | Stainless steel, chrome, matte black, oil-rubbed bronze |