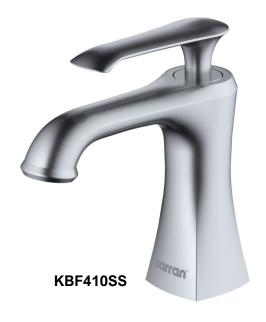

| 1                      |                                                         |
|------------------------|---------------------------------------------------------|
| Series:                | Bathroom Faucet Collection                              |
| Material:              | Lead-free brass                                         |
| Installation Type:     | Single hole deck mount                                  |
| Configuration / Style: | Single lever                                            |
| Finish:                | Durable PVD                                             |
| Overall Height:        | 6-5/8"                                                  |
| Spout Reach:           | 4-5/8"                                                  |
| Spout Height:          | 3-7/8"                                                  |
| Accessories Included:  | Pop-up drain                                            |
| Finishes Available:    | Stainless steel, chrome, matte black, oil-rubbed bronze |