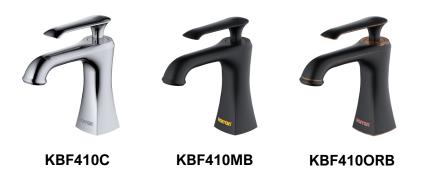

| 1                      |                                                         |
|------------------------|---------------------------------------------------------|
| Series:                | Bathroom Faucet Collection                              |
| Material:              | Lead-free brass                                         |
| Installation Type:     | Single hole deck mount                                  |
| Configuration / Style: | Single lever                                            |
| Finish:                | Durable PVD                                             |
| Overall Height:        | 6-5/8"                                                  |
| Spout Reach:           | 4-5/8"                                                  |
| Spout Height:          | 3-7/8"                                                  |
| Accessories Included:  | Pop-up drain                                            |
| Finishes Available:    | Stainless steel, chrome, matte black, oil-rubbed bronze |