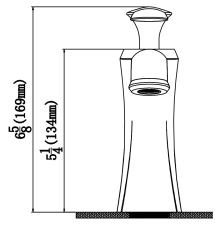

| 1                      |                                                         |
|------------------------|---------------------------------------------------------|
| Series:                | Bathroom Faucet Collection                              |
| Material:              | Lead-free brass                                         |
| Installation Type:     | Single hole deck mount                                  |
| Configuration / Style: | Single lever                                            |
| Finish:                | Durable PVD                                             |
| Overall Height:        | 6-5/8"                                                  |
| Spout Reach:           | 4-5/8"                                                  |
| Spout Height:          | 3-7/8"                                                  |
| Accessories Included:  | Pop-up drain                                            |
| Finishes Available:    | Stainless steel, chrome, matte black, oil-rubbed bronze |