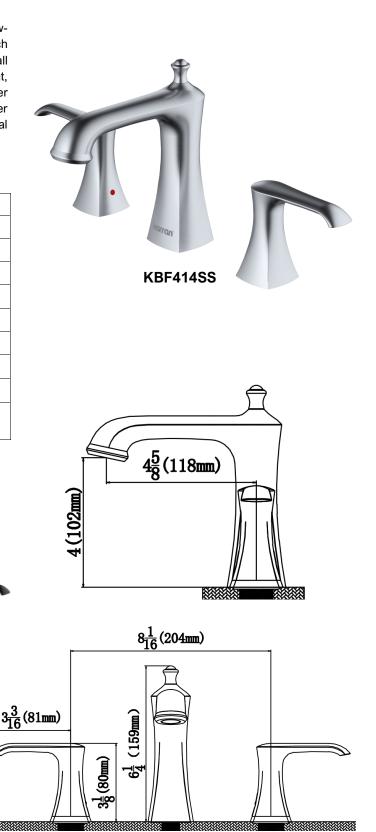

| h                      |                                                         |
|------------------------|---------------------------------------------------------|
| Series:                | Bathroom Faucet Collection                              |
| Material:              | Lead-free brass                                         |
| Installation Type:     | Three hole deck mount                                   |
| Configuration / Style: | Dual lever                                              |
| Finish:                | Durable PVD                                             |
| Overall Height:        | 6-1/4"                                                  |
| Spout Reach:           | 4-5/8"                                                  |
| Spout Height:          | 4"                                                      |
| Accessories Included:  | Pop-up drain                                            |
| Finishes Available:    | Stainless steel, chrome, matte black, oil-rubbed bronze |