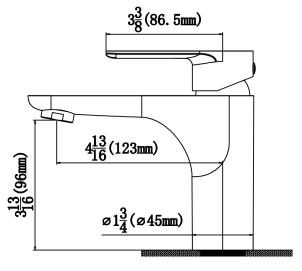

| F                      |                                      |
|------------------------|--------------------------------------|
| Series:                | Bathroom Faucet Collection           |
| Material:              | Lead-free brass                      |
| Installation Type:     | Single hole deck mount               |
| Configuration / Style: | Single lever                         |
| Finish:                | Durable PVD                          |
| Overall Height:        | 5-13/16"                             |
| Spout Reach:           | 4-13/16"                             |
| Spout Height:          | 3-13/16"                             |
| Accessories Included:  | Pop-up drain                         |
| Finishes Available:    | Stainless steel, chrome, matte black |