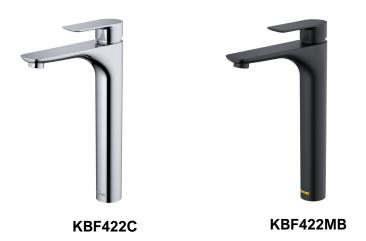

Karran bathroom faucets are designed to look beautiful and function flaw-lessly. Made using the highest quality, long-lasting components, each faucet will provide years of trouble-free use. This faucet is simple to install with its single hole mounting design, and comes in a variety of elegant, durable finishes that will complement your bathroom décor. Single lever flow and temperature control makes it very simple to operate. Consider one of these faucets the perfect choice for any residential or commercial bathroom project.

| Bathroom Faucet Collection           |
|--------------------------------------|
| Lead-free brass                      |
| Single hole deck mount               |
| Single lever                         |
| Durable PVD                          |
| 12-5/16"                             |
| 5-15/16"                             |
| 10-5/16"                             |
| Pop-up drain                         |
| Stainless steel, chrome, matte black |
|                                      |