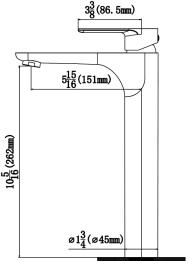

| Bathroom Faucet Collection           |
|--------------------------------------|
| Lead-free brass                      |
| Single hole deck mount               |
| Single lever                         |
| Durable PVD                          |
| 12-5/16"                             |
| 5-15/16"                             |
| 10-5/16"                             |
| Pop-up drain                         |
| Stainless steel, chrome, matte black |
|                                      |