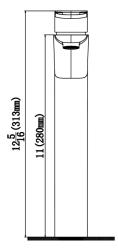

| Bathroom Faucet Collection           |
|--------------------------------------|
| Lead-free brass                      |
| Single hole deck mount               |
| Single lever                         |
| Durable PVD                          |
| 12-5/16"                             |
| 5-15/16"                             |
| 10-5/16"                             |
| Pop-up drain                         |
| Stainless steel, chrome, matte black |
|                                      |