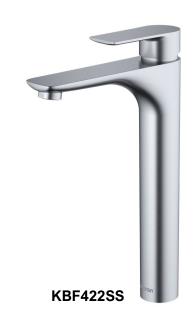

Karran bathroom faucets are designed to look beautiful and function flaw-lessly. Made using the highest quality, long-lasting components, each faucet will provide years of trouble-free use. This faucet is simple to install with its single hole mounting design, and comes in a variety of elegant, durable finishes that will complement your bathroom décor. Single lever flow and temperature control makes it very simple to operate. Consider one of these faucets the perfect choice for any residential or commercial bathroom project.

| Bathroom Faucet Collection           |
|--------------------------------------|
| Lead-free brass                      |
| Single hole deck mount               |
| Single lever                         |
| Durable PVD                          |
| 12-5/16"                             |
| 5-15/16"                             |
| 10-5/16"                             |
| Pop-up drain                         |
| Stainless steel, chrome, matte black |
|                                      |