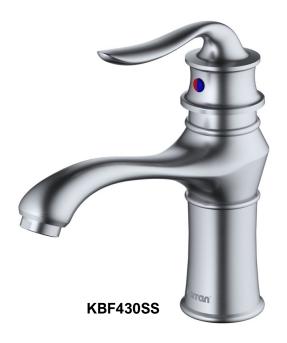

| Series:                | Bathroom Faucet Collection           |
|------------------------|--------------------------------------|
| Material:              | Lead-free brass                      |
| Installation Type:     | Single hole deck mount               |
| Configuration / Style: | Single lever                         |
| Finish:                | Durable PVD                          |
| Overall Height:        | 7-11/16"                             |
| Spout Reach:           | 5-7/8"                               |
| Spout Height:          | 3-5/8"                               |
| Accessories Included:  | Pop-up drain                         |
| Finishes Available:    | Stainless steel, chrome, matte black |