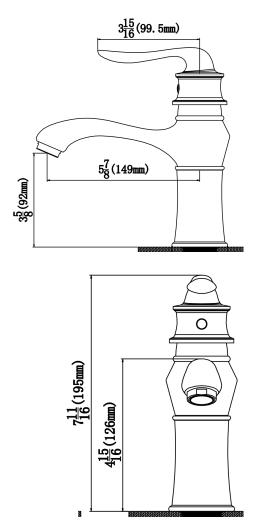

| Series:                | Bathroom Faucet Collection           |
|------------------------|--------------------------------------|
| Material:              | Lead-free brass                      |
| Installation Type:     | Single hole deck mount               |
| Configuration / Style: | Single lever                         |
| Finish:                | Durable PVD                          |
| Overall Height:        | 7-11/16"                             |
| Spout Reach:           | 5-7/8"                               |
| Spout Height:          | 3-5/8"                               |
| Accessories Included:  | Pop-up drain                         |
| Finishes Available:    | Stainless steel, chrome, matte black |