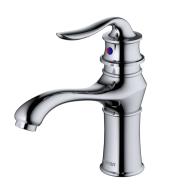

KBF430C

KBF430MB

| PROJECT INFORMATION |  |
|---------------------|--|
| PROJECT:            |  |
| CONTACT:            |  |
| DATE:               |  |
| NOTES:              |  |
|                     |  |
|                     |  |
| APPROVAL:           |  |

| Series:                | Bathroom Faucet Collection           |
|------------------------|--------------------------------------|
| Material:              | Lead-free brass                      |
| Installation Type:     | Single hole deck mount               |
| Configuration / Style: | Single lever                         |
| Finish:                | Durable PVD                          |
| Overall Height:        | 7-11/16"                             |
| Spout Reach:           | 5-7/8"                               |
| Spout Height:          | 3-5/8"                               |
| Accessories Included:  | Pop-up drain                         |
| Finishes Available:    | Stainless steel, chrome, matte black |