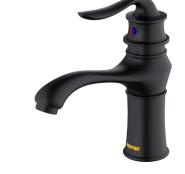

KBF430C

KBF430MB

| PROJECT INFORMATION |  |
|---------------------|--|
| PROJECT:            |  |
| CONTACT:            |  |
| DATE:               |  |
| NOTES:              |  |
|                     |  |
|                     |  |
| APPROVAL:           |  |

| Series:                | Bathroom Faucet Collection           |
|------------------------|--------------------------------------|
| Material:              | Lead-free brass                      |
| Installation Type:     | Single hole deck mount               |
| Configuration / Style: | Single lever                         |
| Finish:                | Durable PVD                          |
| Overall Height:        | 7-11/16"                             |
| Spout Reach:           | 5-7/8"                               |
| Spout Height:          | 3-5/8"                               |
| Accessories Included:  | Pop-up drain                         |
| Finishes Available:    | Stainless steel, chrome, matte black |