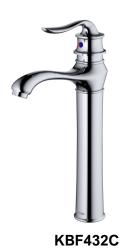

| Series:                | Bathroom Faucet Collection           |
|------------------------|--------------------------------------|
| Material:              | Lead-free brass                      |
| Installation Type:     | Single hole deck mount               |
| Configuration / Style: | Single lever                         |
| Finish:                | Durable PVD                          |
| Overall Height:        | 13-5/8"                              |
| Overall Spout Reach:   | 5-7/8"                               |
| Overall Spout Height:  | 9-9/16"                              |
| Accessories Included:  | Pop-up drain                         |
| Finishes Available:    | Stainless steel, chrome, matte black |