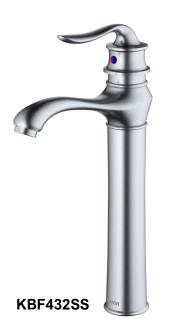

| Series:                | Bathroom Faucet Collection           |
|------------------------|--------------------------------------|
| Material:              | Lead-free brass                      |
| Installation Type:     | Single hole deck mount               |
| Configuration / Style: | Single lever                         |
| Finish:                | Durable PVD                          |
| Overall Height:        | 13-5/8"                              |
| Overall Spout Reach:   | 5-7/8"                               |
| Overall Spout Height:  | 9-9/16"                              |
| Accessories Included:  | Pop-up drain                         |
| Finishes Available:    | Stainless steel, chrome, matte black |