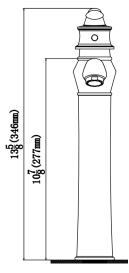

| Series:                | Bathroom Faucet Collection           |
|------------------------|--------------------------------------|
| Material:              | Lead-free brass                      |
| Installation Type:     | Single hole deck mount               |
| Configuration / Style: | Single lever                         |
| Finish:                | Durable PVD                          |
| Overall Height:        | 13-5/8"                              |
| Overall Spout Reach:   | 5-7/8"                               |
| Overall Spout Height:  | 9-9/16"                              |
| Accessories Included:  | Pop-up drain                         |
| Finishes Available:    | Stainless steel, chrome, matte black |