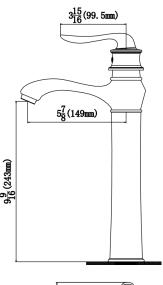

| Series:                | Bathroom Faucet Collection           |
|------------------------|--------------------------------------|
| Material:              | Lead-free brass                      |
| Installation Type:     | Single hole deck mount               |
| Configuration / Style: | Single lever                         |
| Finish:                | Durable PVD                          |
| Overall Height:        | 13-5/8"                              |
| Overall Spout Reach:   | 5-7/8"                               |
| Overall Spout Height:  | 9-9/16"                              |
| Accessories Included:  | Pop-up drain                         |
| Finishes Available:    | Stainless steel, chrome, matte black |