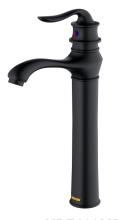

| Series:                | Bathroom Faucet Collection           |
|------------------------|--------------------------------------|
| Material:              | Lead-free brass                      |
| Installation Type:     | Single hole deck mount               |
| Configuration / Style: | Single lever                         |
| Finish:                | Durable PVD                          |
| Overall Height:        | 13-5/8"                              |
| Overall Spout Reach:   | 5-7/8"                               |
| Overall Spout Height:  | 9-9/16"                              |
| Accessories Included:  | Pop-up drain                         |
| Finishes Available:    | Stainless steel, chrome, matte black |

KBF432MB

| PROJECT INFORMATION |  |
|---------------------|--|
| PROJECT:            |  |
| CONTACT:            |  |
| DATE:               |  |
| NOTES:              |  |
|                     |  |
|                     |  |
| APPROVAL:           |  |