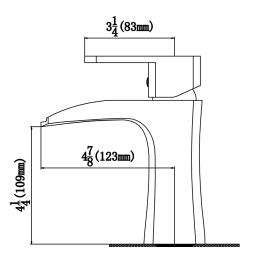

| Bathroom Faucet Collection           |
|--------------------------------------|
| Lead-free brass                      |
| Single hole deck mount               |
| Single lever                         |
| Durable PVD                          |
| 6-7/8"                               |
| 4-7/8"                               |
| 4-1/4"                               |
| Pop-up drain                         |
| Stainless steel, chrome, matte black |
|                                      |