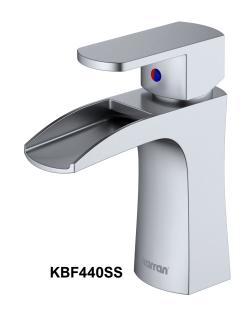

Karran bathroom faucets are designed to look beautiful and function flawlessly. Made using the highest quality, long-lasting components, each faucet will provide years of trouble-free use. This faucet is simple to install with its single hole mounting design, and comes in a variety of elegant, durable finishes that will complement your bathroom décor. Single lever flow and temperature control makes it very simple to operate. Consider one of these faucets the perfect choice for any residential or commercial bathroom project.

| Bathroom Faucet Collection           |
|--------------------------------------|
| Lead-free brass                      |
| Single hole deck mount               |
| Single lever                         |
| Durable PVD                          |
| 6-7/8"                               |
| 4-7/8"                               |
| 4-1/4"                               |
| Pop-up drain                         |
| Stainless steel, chrome, matte black |
|                                      |