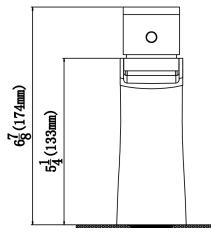

| Bathroom Faucet Collection           |
|--------------------------------------|
| Lead-free brass                      |
| Single hole deck mount               |
| Single lever                         |
| Durable PVD                          |
| 6-7/8"                               |
| 4-7/8"                               |
| 4-1/4"                               |
| Pop-up drain                         |
| Stainless steel, chrome, matte black |
|                                      |