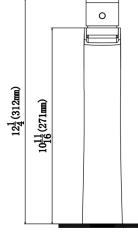

| _                                    |
|--------------------------------------|
| Bathroom Faucet Collection           |
| Lead-free brass                      |
| Single hole deck mount               |
| Single lever                         |
| Durable PVD                          |
| 12-1/4"                              |
| 5-1/16"                              |
| 9-3/4"                               |
| Pop-up drain                         |
| Stainless steel, chrome, matte black |
|                                      |