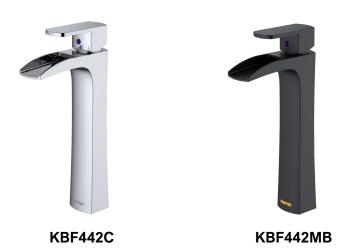

Karran bathroom faucets are designed to look beautiful and function flaw-lessly. Made using the highest quality, long-lasting components, each faucet will provide years of trouble-free use. This faucet is simple to install with its single hole mounting design, and comes in a variety of elegant, durable finishes that will complement your bathroom décor. Single lever flow and temperature control makes it very simple to operate. Consider one of these faucets the perfect choice for any residential or commercial bathroom project.

| _                                    |
|--------------------------------------|
| Bathroom Faucet Collection           |
| Lead-free brass                      |
| Single hole deck mount               |
| Single lever                         |
| Durable PVD                          |
| 12-1/4"                              |
| 5-1/16"                              |
| 9-3/4"                               |
| Pop-up drain                         |
| Stainless steel, chrome, matte black |
|                                      |