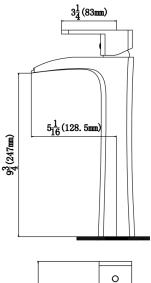

| _                                    |
|--------------------------------------|
| Bathroom Faucet Collection           |
| Lead-free brass                      |
| Single hole deck mount               |
| Single lever                         |
| Durable PVD                          |
| 12-1/4"                              |
| 5-1/16"                              |
| 9-3/4"                               |
| Pop-up drain                         |
| Stainless steel, chrome, matte black |
|                                      |

We reserve the right to update product specifications without notice. Please visit karran.com for the most current specification sheets. All dimensions are accurate to 1/4". REV 05-2022