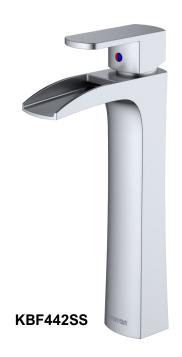

Karran bathroom faucets are designed to look beautiful and function flaw-lessly. Made using the highest quality, long-lasting components, each faucet will provide years of trouble-free use. This faucet is simple to install with its single hole mounting design, and comes in a variety of elegant, durable finishes that will complement your bathroom décor. Single lever flow and temperature control makes it very simple to operate. Consider one of these faucets the perfect choice for any residential or commercial bathroom project.

| _                                    |
|--------------------------------------|
| Bathroom Faucet Collection           |
| Lead-free brass                      |
| Single hole deck mount               |
| Single lever                         |
| Durable PVD                          |
| 12-1/4"                              |
| 5-1/16"                              |
| 9-3/4"                               |
| Pop-up drain                         |
| Stainless steel, chrome, matte black |
|                                      |