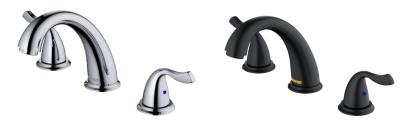

| Series:                | Bathroom Faucet Collection           |
|------------------------|--------------------------------------|
| Material:              | Lead-free brass                      |
| Installation Type:     | Three hole deck mount                |
| Configuration / Style: | Dual lever                           |
| Finish:                | Durable PVD                          |
| Overall Height:        | 5"                                   |
| Spout Reach:           | 5-1/8"                               |
| Spout Height:          | 3-3/16"                              |
| Accessories Included:  | Pop-up drain                         |
| Finishes Available:    | Stainless steel, chrome, matte black |

KBF450C

KBF450MB

| PROJECT INFORMATION |
|---------------------|
| PROJECT:            |
| CONTACT:            |
| DATE:               |
| NOTES:              |
|                     |
|                     |
| APPROVAL:           |