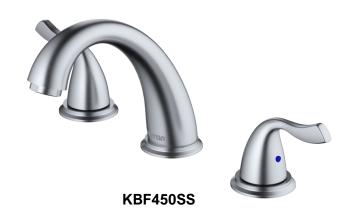

Karran bathroom faucets are designed to look beautiful and function flaw-lessly. Made using the highest quality, long-lasting components, each faucet will provide years of trouble-free use. This faucet is simple to install with its three hole mounting design, and comes in a variety of elegant, durable finishes that will complement your bathroom décor. Dual lever flow and temperature control makes it very simple to operate. Consider one of these faucets the perfect choice for any residential or commercial bathroom project.

| Series:                | Bathroom Faucet Collection           |
|------------------------|--------------------------------------|
| Material:              | Lead-free brass                      |
| Installation Type:     | Three hole deck mount                |
| Configuration / Style: | Dual lever                           |
| Finish:                | Durable PVD                          |
| Overall Height:        | 5"                                   |
| Spout Reach:           | 5-1/8"                               |
| Spout Height:          | 3-3/16"                              |
| Accessories Included:  | Pop-up drain                         |
| Finishes Available:    | Stainless steel, chrome, matte black |