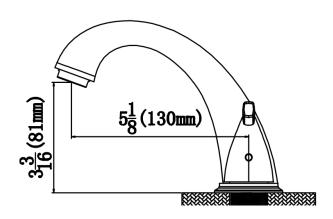

| Series:                | Bathroom Faucet Collection           |
|------------------------|--------------------------------------|
| Material:              | Lead-free brass                      |
| Installation Type:     | Three hole deck mount                |
| Configuration / Style: | Dual lever                           |
| Finish:                | Durable PVD                          |
| Overall Height:        | 5"                                   |
| Spout Reach:           | 5-1/8"                               |
| Spout Height:          | 3-3/16"                              |
| Accessories Included:  | Pop-up drain                         |
| Finishes Available:    | Stainless steel, chrome, matte black |