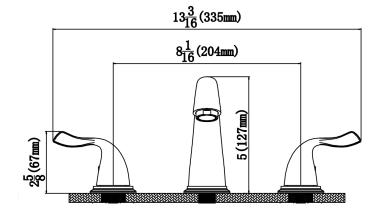

| Series:                | Bathroom Faucet Collection           |
|------------------------|--------------------------------------|
| Material:              | Lead-free brass                      |
| Installation Type:     | Three hole deck mount                |
| Configuration / Style: | Dual lever                           |
| Finish:                | Durable PVD                          |
| Overall Height:        | 5"                                   |
| Spout Reach:           | 5-1/8"                               |
| Spout Height:          | 3-3/16"                              |
| Accessories Included:  | Pop-up drain                         |
| Finishes Available:    | Stainless steel, chrome, matte black |