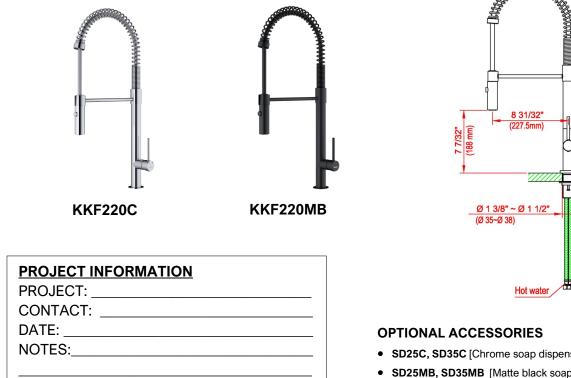

| Series:                | Kitchen Faucet Collection            |
|------------------------|--------------------------------------|
| Material:              | Lead-free brass                      |
| Installation Type:     | Single hole                          |
| Configuration / Style: | Pull down with non-retractable hose  |
| Finish:                | Durable PVD                          |
| Overall Height:        | 22-17/32"                            |
| Overall Spout Reach:   | 8-31/32"                             |
| Overall Spout Height:  | 7-7/32"                              |
| Finishes Available:    | Stainless steel, chrome, matte black |
|                        |                                      |

- SD25C, SD35C [Chrome soap dispenser]
- SD25MB, SD35MB [Matte black soap dispenser]
- SD25SS, SD35SS [Stainless steel soap dispenser]

We reserve the right to update product specifications without notice. Please visit karran.com for the most current specification sheets. All dimensions are accurate to 1/4". REV 05-2022