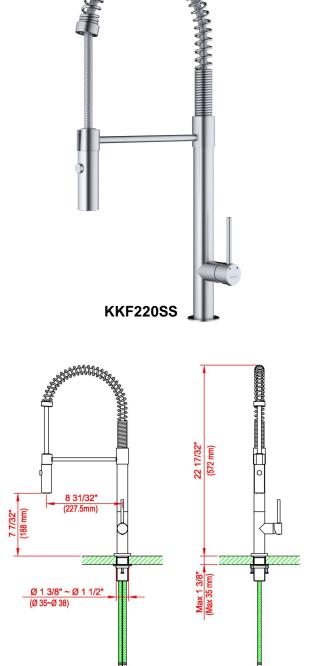

| Series:                | Kitchen Faucet Collection            |
|------------------------|--------------------------------------|
| Material:              | Lead-free brass                      |
| Installation Type:     | Single hole                          |
| Configuration / Style: | Pull down with non-retractable hose  |
| Finish:                | Durable PVD                          |
| Overall Height:        | 22-17/32"                            |
| Overall Spout Reach:   | 8-31/32"                             |
| Overall Spout Height:  | 7-7/32"                              |
| Finishes Available:    | Stainless steel, chrome, matte black |
|                        |                                      |