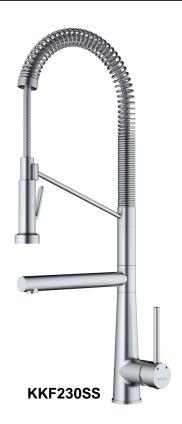

| Series:                | Kitchen Faucet Collection            |
|------------------------|--------------------------------------|
| Material:              | Lead-free brass                      |
| Installation Type:     | Single hole                          |
| Configuration / Style: | Pull down with non-retractable hose  |
| Finish:                | Durable PVD                          |
| Overall Height:        | 26-25/32"                            |
| Overall Spout Reach:   | 8-31/32"                             |
| Overall Spout Height:  | 10"                                  |
| Finishes Available:    | Stainless steel, chrome, matte black |