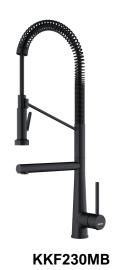

| Series:                | Kitchen Faucet Collection            |
|------------------------|--------------------------------------|
| Material:              | Lead-free brass                      |
| Installation Type:     | Single hole                          |
| Configuration / Style: | Pull down with non-retractable hose  |
| Finish:                | Durable PVD                          |
| Overall Height:        | 26-25/32"                            |
| Overall Spout Reach:   | 8-31/32"                             |
| Overall Spout Height:  | 10"                                  |
| Finishes Available:    | Stainless steel, chrome, matte black |