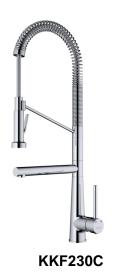

| Series:                | Kitchen Faucet Collection            |
|------------------------|--------------------------------------|
| Material:              | Lead-free brass                      |
| Installation Type:     | Single hole                          |
| Configuration / Style: | Pull down with non-retractable hose  |
| Finish:                | Durable PVD                          |
| Overall Height:        | 26-25/32"                            |
| Overall Spout Reach:   | 8-31/32"                             |
| Overall Spout Height:  | 10"                                  |
| Finishes Available:    | Stainless steel, chrome, matte black |