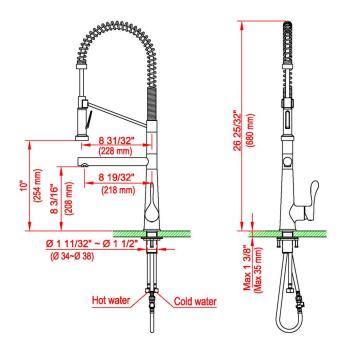

| Series:                | Kitchen Faucet Collection            |
|------------------------|--------------------------------------|
| Material:              | Lead-free brass                      |
| Installation Type:     | Single hole                          |
| Configuration / Style: | Pull down with non-retractable hose  |
| Finish:                | Durable PVD                          |
| Overall Height:        | 26-25/32"                            |
| Overall Spout Reach:   | 8-31/32"                             |
| Overall Spout Height:  | 10"                                  |
| Finishes Available:    | Stainless steel, chrome, matte black |