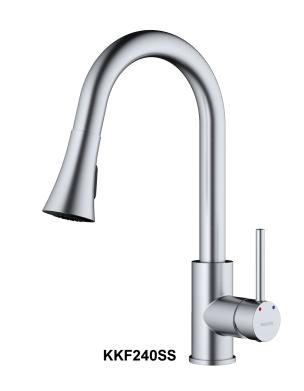

Karran kitchen faucets are designed to look beautiful and function flaw-lessly. Made using the highest quality, long-lasting components, each faucet will provide years of trouble-free use. This faucet is simple to install with its single hole mounting design, and comes in a variety of elegant, durable finishes that will complement your kitchen décor. The multifunction spray head provides both a gentle aerated stream of water and a powerful spray for tougher cleaning situations. Single lever flow and temperature control makes it very simple to operate. Consider one of these faucets the perfect choice for any residential or commercial kitchen project.

| Series:                | Kitchen Faucet Collection            |
|------------------------|--------------------------------------|
| Material:              | Lead-free brass                      |
| Installation Type:     | Single hole                          |
| Configuration / Style: | Pull down with retractable hose      |
| Finish:                | Durable PVD                          |
| Overall Height:        | 14-13/16"                            |
| Overall Spout Reach:   | 8-1/8"                               |
| Overall Spout Height:  | 6-25/32"                             |
| Finishes Available:    | Stainless steel, chrome, matte black |