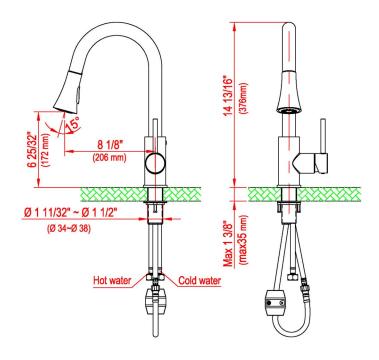

| Series:                | Kitchen Faucet Collection            |
|------------------------|--------------------------------------|
| Material:              | Lead-free brass                      |
| Installation Type:     | Single hole                          |
| Configuration / Style: | Pull down with retractable hose      |
| Finish:                | Durable PVD                          |
| Overall Height:        | 14-13/16"                            |
| Overall Spout Reach:   | 8-1/8"                               |
| Overall Spout Height:  | 6-25/32"                             |
| Finishes Available:    | Stainless steel, chrome, matte black |