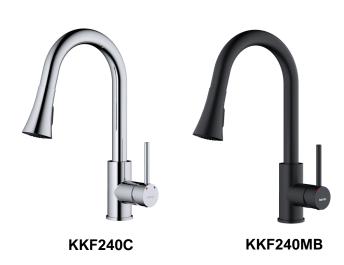

Karran kitchen faucets are designed to look beautiful and function flaw-lessly. Made using the highest quality, long-lasting components, each faucet will provide years of trouble-free use. This faucet is simple to install with its single hole mounting design, and comes in a variety of elegant, durable finishes that will complement your kitchen décor. The multifunction spray head provides both a gentle aerated stream of water and a powerful spray for tougher cleaning situations. Single lever flow and temperature control makes it very simple to operate. Consider one of these faucets the perfect choice for any residential or commercial kitchen project.

| Series:                | Kitchen Faucet Collection            |
|------------------------|--------------------------------------|
| Material:              | Lead-free brass                      |
| Installation Type:     | Single hole                          |
| Configuration / Style: | Pull down with retractable hose      |
| Finish:                | Durable PVD                          |
| Overall Height:        | 14-13/16"                            |
| Overall Spout Reach:   | 8-1/8"                               |
| Overall Spout Height:  | 6-25/32"                             |
| Finishes Available:    | Stainless steel, chrome, matte black |