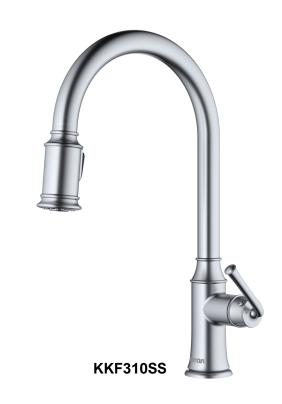

Karran kitchen faucets are designed to look beautiful and function flaw-lessly. Made using the highest quality, long-lasting components, each faucet will provide years of trouble-free use. This faucet is simple to install with its single hole mounting design, and comes in a variety of elegant, durable finishes that will complement your kitchen décor. The multifunction spray head provides both a gentle aerated stream of water and a powerful spray for tougher cleaning situations. Single lever flow and temperature control makes it very simple to operate. Consider one of these faucets the perfect choice for any residential or commercial kitchen project.

|                        | T                                           |
|------------------------|---------------------------------------------|
| Series:                | Kitchen Faucet Collection                   |
| Material:              | Lead-free brass                             |
| Installation Type:     | Single hole                                 |
| Configuration / Style: | Pull down with retractable hose             |
| Finish:                | Durable PVD                                 |
| Overall Height:        | 16-9/16"                                    |
| Overall Spout Reach:   | 9"                                          |
| Overall Spout Height:  | 8-3/16"                                     |
| Finishes Available:    | Stainless steel, gunmetal grey, matte black |