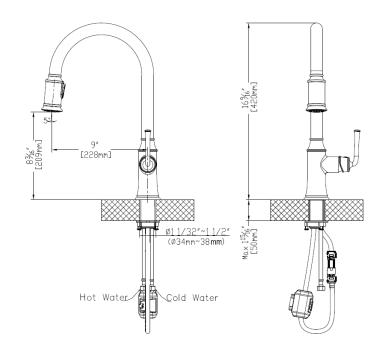

|                        | T                                           |
|------------------------|---------------------------------------------|
| Series:                | Kitchen Faucet Collection                   |
| Material:              | Lead-free brass                             |
| Installation Type:     | Single hole                                 |
| Configuration / Style: | Pull down with retractable hose             |
| Finish:                | Durable PVD                                 |
| Overall Height:        | 16-9/16"                                    |
| Overall Spout Reach:   | 9"                                          |
| Overall Spout Height:  | 8-3/16"                                     |
| Finishes Available:    | Stainless steel, gunmetal grey, matte black |