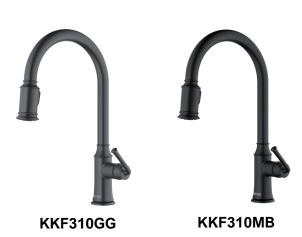

|                        | T                                           |
|------------------------|---------------------------------------------|
| Series:                | Kitchen Faucet Collection                   |
| Material:              | Lead-free brass                             |
| Installation Type:     | Single hole                                 |
| Configuration / Style: | Pull down with retractable hose             |
| Finish:                | Durable PVD                                 |
| Overall Height:        | 16-9/16"                                    |
| Overall Spout Reach:   | 9"                                          |
| Overall Spout Height:  | 8-3/16"                                     |
| Finishes Available:    | Stainless steel, gunmetal grey, matte black |