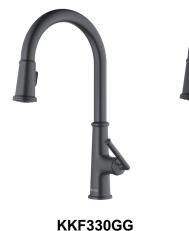

Karran kitchen faucets are designed to look beautiful and function flaw-lessly. Made using the highest quality, long-lasting components, each faucet will provide years of trouble-free use. This faucet is simple to install with its single hole mounting design, and comes in a variety of elegant, durable finishes that will complement your kitchen décor. The multifunction spray head provides both a gentle aerated stream of water and a powerful spray for tougher cleaning situations. Single lever flow and temperature control makes it very simple to operate. Consider one of these faucets the perfect choice for any residential or commercial kitchen project.

| Series:                | Kitchen Faucet Collection                   |
|------------------------|---------------------------------------------|
| Material:              | Lead-free brass                             |
| Installation Type:     | Single hole                                 |
| Configuration / Style: | Pull down with retractable hose             |
| Finish:                | Durable PVD                                 |
| Overall Height:        | 17-3/16"                                    |
| Overall Spout Reach:   | 8-11/16"                                    |
| Overall Spout Height:  | 9"                                          |
| Finishes Available:    | Stainless steel, gunmetal grey, matte black |