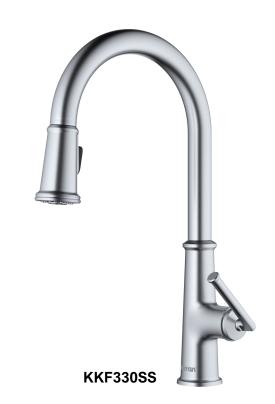

Karran kitchen faucets are designed to look beautiful and function flaw-lessly. Made using the highest quality, long-lasting components, each faucet will provide years of trouble-free use. This faucet is simple to install with its single hole mounting design, and comes in a variety of elegant, durable finishes that will complement your kitchen décor. The multifunction spray head provides both a gentle aerated stream of water and a powerful spray for tougher cleaning situations. Single lever flow and temperature control makes it very simple to operate. Consider one of these faucets the perfect choice for any residential or commercial kitchen project.

| Series:                | Kitchen Faucet Collection                   |
|------------------------|---------------------------------------------|
| Material:              | Lead-free brass                             |
| Installation Type:     | Single hole                                 |
| Configuration / Style: | Pull down with retractable hose             |
| Finish:                | Durable PVD                                 |
| Overall Height:        | 17-3/16"                                    |
| Overall Spout Reach:   | 8-11/16"                                    |
| Overall Spout Height:  | 9"                                          |
| Finishes Available:    | Stainless steel, gunmetal grey, matte black |