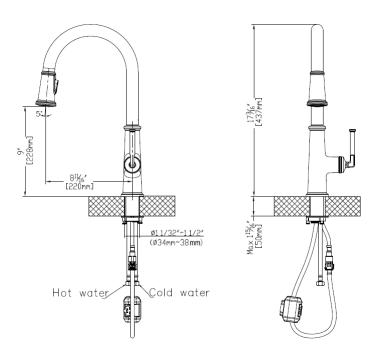

| Series:                | Kitchen Faucet Collection                   |
|------------------------|---------------------------------------------|
| Material:              | Lead-free brass                             |
| Installation Type:     | Single hole                                 |
| Configuration / Style: | Pull down with retractable hose             |
| Finish:                | Durable PVD                                 |
| Overall Height:        | 17-3/16"                                    |
| Overall Spout Reach:   | 8-11/16"                                    |
| Overall Spout Height:  | 9"                                          |
| Finishes Available:    | Stainless steel, gunmetal grey, matte black |