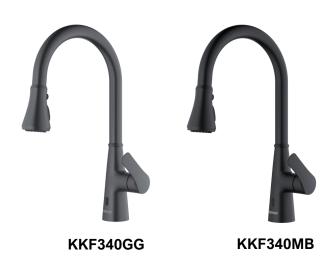

| Series:                | Kitchen Faucet Collection                   |
|------------------------|---------------------------------------------|
| Material:              | Lead-free brass                             |
| Installation Type:     | Single hole                                 |
| Configuration / Style: | Pull down with retractable hose             |
| Finish:                | Durable PVD                                 |
| Overall Height:        | 16-7/16"                                    |
| Overall Spout Reach:   | 8-1/2"                                      |
| Overall Spout Height:  | 7-13/16"                                    |
| Finishes Available:    | Stainless steel, gunmetal grey, matte black |