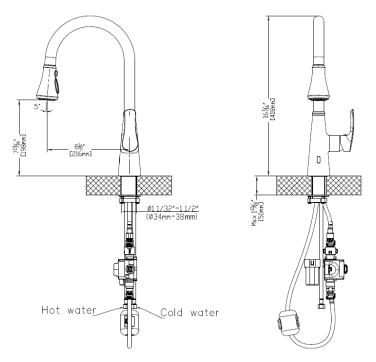

| Series:                | Kitchen Faucet Collection                   |
|------------------------|---------------------------------------------|
| Material:              | Lead-free brass                             |
| Installation Type:     | Single hole                                 |
| Configuration / Style: | Pull down with retractable hose             |
| Finish:                | Durable PVD                                 |
| Overall Height:        | 16-7/16"                                    |
| Overall Spout Reach:   | 8-1/2"                                      |
| Overall Spout Height:  | 7-13/16"                                    |
| Finishes Available:    | Stainless steel, gunmetal grey, matte black |