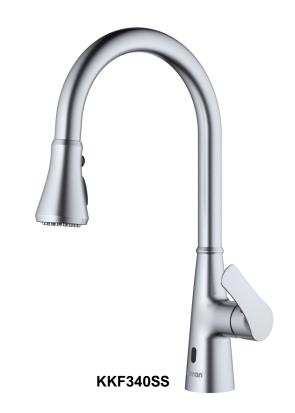

Karran kitchen faucets are designed to look beautiful and function flaw-lessly. Made using the highest quality, long-lasting components, each faucet will provide years of trouble-free use. This faucet is simple to install with its single hole mounting design, and comes in a variety of elegant, durable finishes that will complement your kitchen décor. The multifunction spray head provides both a gentle aerated stream of water and a powerful spray for tougher cleaning situations. Single lever flow and temperature control makes it very simple to operate, and the touch-free sensor allows operation of the faucet with a wave of the hand. Consider one of these faucets the perfect choice for any residential or commercial kitchen project.

| Series:                | Kitchen Faucet Collection                   |
|------------------------|---------------------------------------------|
| Material:              | Lead-free brass                             |
| Installation Type:     | Single hole                                 |
| Configuration / Style: | Pull down with retractable hose             |
| Finish:                | Durable PVD                                 |
| Overall Height:        | 16-7/16"                                    |
| Overall Spout Reach:   | 8-1/2"                                      |
| Overall Spout Height:  | 7-13/16"                                    |
| Finishes Available:    | Stainless steel, gunmetal grey, matte black |