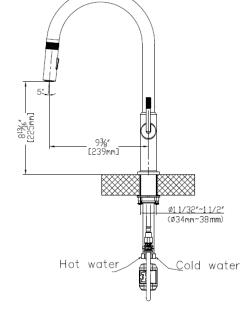

| Series:                | Kitchen Faucet Collection                   |
|------------------------|---------------------------------------------|
| Material:              | Lead-free brass                             |
| Installation Type:     | Single hole                                 |
| Configuration / Style: | Pull down with retractable hose             |
| Finish:                | Durable PVD                                 |
| Overall Height:        | 17-9/16"                                    |
| Overall Spout Reach:   | 9-3/8"                                      |
| Overall Spout Height:  | 8-13/16"                                    |
| Finishes Available:    | Stainless steel, gunmetal grey, matte black |
|                        |                                             |

## la× 1<sup>1</sup>% [50mm]