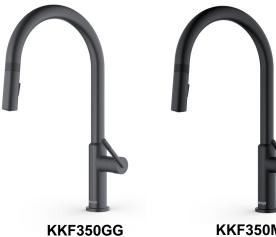

| Series:                | Kitchen Faucet Collection                   |
|------------------------|---------------------------------------------|
| Material:              | Lead-free brass                             |
| Installation Type:     | Single hole                                 |
| Configuration / Style: | Pull down with retractable hose             |
| Finish:                | Durable PVD                                 |
| Overall Height:        | 17-9/16"                                    |
| Overall Spout Reach:   | 9-3/8"                                      |
| Overall Spout Height:  | 8-13/16"                                    |
| Finishes Available:    | Stainless steel, gunmetal grey, matte black |
|                        |                                             |