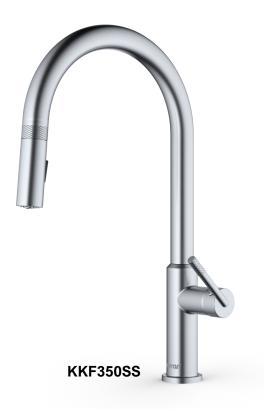

| Series:                | Kitchen Faucet Collection                   |
|------------------------|---------------------------------------------|
| Material:              | Lead-free brass                             |
| Installation Type:     | Single hole                                 |
| Configuration / Style: | Pull down with retractable hose             |
| Finish:                | Durable PVD                                 |
| Overall Height:        | 17-9/16"                                    |
| Overall Spout Reach:   | 9-3/8"                                      |
| Overall Spout Height:  | 8-13/16"                                    |
| Finishes Available:    | Stainless steel, gunmetal grey, matte black |
|                        |                                             |