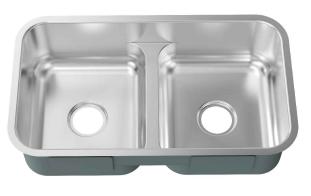

| Series               | Profile                            |
|----------------------|------------------------------------|
| Material             | 18 Gauge, Type 304 stainless steel |
| Installation Type    | Undermount                         |
| Configuration        | Double bowl                        |
| Finish               | Soft satin brushed finish          |
| Overall Dimensions   | 32" x 18 1/2" x 9"                 |
| Bowl Dimensions      | 14 1/4" x 16 1/2" x 8 3/4"         |
| Drain Size           | 3 1/2"                             |
| Finish Available     | Stainless Steel                    |
| Minimum cabinet size | 36"                                |
| Template Included    | Yes                                |
| Clips Included       | Yes                                |
| Drain Location       | Center                             |
| Accessories Included | Strainer (x2) and Bottom grid (x2) |