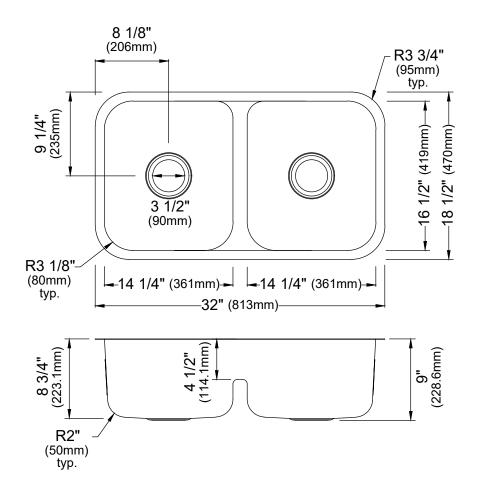

| Series               | Profile                            |
|----------------------|------------------------------------|
| Material             | 18 Gauge, Type 304 stainless steel |
| Installation Type    | Undermount                         |
| Configuration        | Double bowl                        |
| Finish               | Soft satin brushed finish          |
| Overall Dimensions   | 32" x 18 1/2" x 9"                 |
| Bowl Dimensions      | 14 1/4" x 16 1/2" x 8 3/4"         |
| Drain Size           | 3 1/2"                             |
| Finish Available     | Stainless Steel                    |
| Minimum cabinet size | 36"                                |
| Template Included    | Yes                                |
| Clips Included       | Yes                                |
| Drain Location       | Center                             |
| Accessories Included | Strainer (x2) and Bottom grid (x2) |