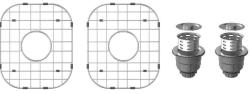

| ACCESSORY                |  |
|--------------------------|--|
| Strainer - L-3 x2        |  |
| Bottom Grid - GR-3108 x2 |  |

Stocked Color Options

Stainless

Stainless

Listing and certifications: cUPC

Limited lifetime warranty