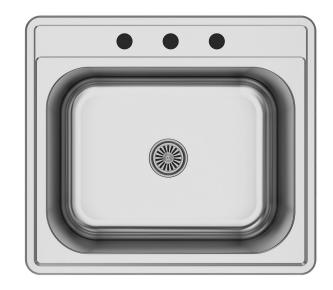

This Karran Profile Series stainless steel kitchen sinks is manufactured from durable 18 gauge stainless steel that makes it tough and resilient to even the toughest daily tasks. Each sink is finished with an elegant soft satin brushed finish that resists and disguises surface scratches. Designed to be top mounted in all types of countertops.

| Series:                | Profile Series                     |
|------------------------|------------------------------------|
| Material:              | 18 Gauge, Type 304 stainless steel |
| Installation Type:     | Top mount                          |
| Configuration / Style: | Single bowl                        |
| Finish:                | Soft satin brushed finish          |
| Overall dimensions:    | 25" x 22"                          |
| Left bowl dimensions:  | 21-1/4" x 15-3/4" x 8"             |
| Drain size:            | 3-1/2"                             |
| Min. cabinet size:     | 27"                                |
| Template included:     | Yes                                |
| Clips included:        | Yes                                |
| Accessories included:  | None                               |