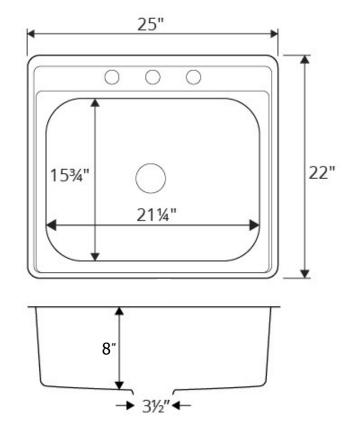

| Series:                | Profile Series                     |
|------------------------|------------------------------------|
| Material:              | 18 Gauge, Type 304 stainless steel |
| Installation Type:     | Top mount                          |
| Configuration / Style: | Single bowl                        |
| Finish:                | Soft satin brushed finish          |
| Overall dimensions:    | 25" x 22"                          |
| Left bowl dimensions:  | 21-1/4" x 15-3/4" x 8"             |
| Drain size:            | 3-1/2"                             |
| Min. cabinet size:     | 27"                                |
| Template included:     | Yes                                |
| Clips included:        | Yes                                |
| Accessories included:  | None                               |