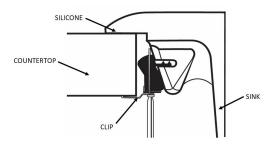

| Series:                | Profile Series                     |
|------------------------|------------------------------------|
| Material:              | 18 Gauge, Type 304 stainless steel |
| Installation Type:     | Top mount                          |
| Configuration / Style: | Single bowl                        |
| Finish:                | Soft satin brushed finish          |
| Overall dimensions:    | 25" x 22"                          |
| Left bowl dimensions:  | 21-1/4" x 15-3/4" x 8"             |
| Drain size:            | 3-1/2"                             |
| Min. cabinet size:     | 27"                                |
| Template included:     | Yes                                |
| Clips included:        | Yes                                |
| Accessories included:  | None                               |