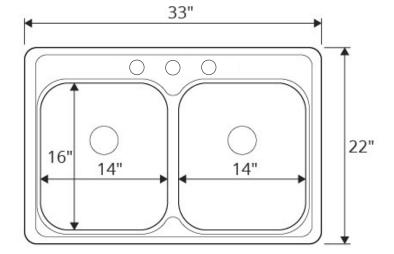

| Series:                | Profile Series                     |
|------------------------|------------------------------------|
| Material:              | 18 Gauge, Type 304 stainless steel |
| Installation Type:     | Top mount                          |
| Configuration / Style: | Double equal bowl                  |
| Finish:                | Soft satin brushed finish          |
| Overall dimensions:    | 33" x 22"                          |
| Left bowl dimensions:  | 14" x 16" x 7-1/2"                 |
| Right bowl dimensions: | 14" x 16" x 7-1/2"                 |
| Drain size:            | 3-1/2"                             |
| Min. cabinet size:     | 36"                                |
| Template included:     | Yes                                |
| Clips included:        | Yes                                |
| Accessories included:  | Bottom grids and basket strainers  |