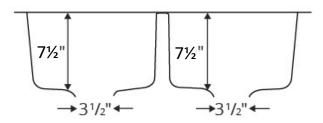

| Series:                | Profile Series                     |
|------------------------|------------------------------------|
| Material:              | 18 Gauge, Type 304 stainless steel |
| Installation Type:     | Top mount                          |
| Configuration / Style: | Double equal bowl                  |
| Finish:                | Soft satin brushed finish          |
| Overall dimensions:    | 33" x 22"                          |
| Left bowl dimensions:  | 14" x 16" x 7-1/2"                 |
| Right bowl dimensions: | 14" x 16" x 7-1/2"                 |
| Drain size:            | 3-1/2"                             |
| Min. cabinet size:     | 36"                                |
| Template included:     | Yes                                |
| Clips included:        | Yes                                |
| Accessories included:  | Bottom grids and basket strainers  |