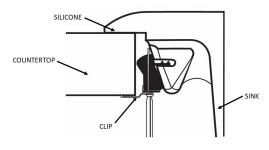

This Karran Profile Series stainless steel kitchen sinks is manufactured from durable 18 gauge stainless steel that makes it tough and resilient to even the toughest daily tasks. Each sink is finished with an elegant soft satin brushed finish that resists and disguises surface scratches. Designed to be top mounted in all types of countertops. This sink comes complete with basket strainers and bottom grids.

| Series:                | Profile Series                     |
|------------------------|------------------------------------|
| Material:              | 18 Gauge, Type 304 stainless steel |
| Installation Type:     | Top mount                          |
| Configuration / Style: | Double equal bowl                  |
| Finish:                | Soft satin brushed finish          |
| Overall dimensions:    | 33" x 22"                          |
| Left bowl dimensions:  | 14" x 16" x 7-1/2"                 |
| Right bowl dimensions: | 14" x 16" x 7-1/2"                 |
| Drain size:            | 3-1/2"                             |
| Min. cabinet size:     | 36"                                |
| Template included:     | Yes                                |
| Clips included:        | Yes                                |
| Accessories included:  | Bottom grids and basket strainers  |