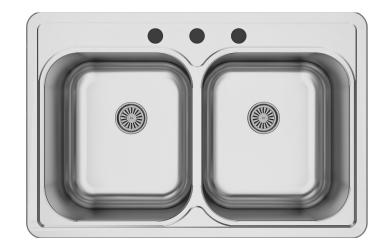

This Karran Profile Series stainless steel kitchen sinks is manufactured from durable 18 gauge stainless steel that makes it tough and resilient to even the toughest daily tasks. Each sink is finished with an elegant soft satin brushed finish that resists and disguises surface scratches. Designed to be top mounted in all types of countertops. This sink comes complete with basket strainers and bottom grids.

| Series:                | Profile Series                     |
|------------------------|------------------------------------|
| Material:              | 18 Gauge, Type 304 stainless steel |
| Installation Type:     | Top mount                          |
| Configuration / Style: | Double equal bowl                  |
| Finish:                | Soft satin brushed finish          |
| Overall dimensions:    | 33" x 22"                          |
| Left bowl dimensions:  | 14" x 16" x 7-1/2"                 |
| Right bowl dimensions: | 14" x 16" x 7-1/2"                 |
| Drain size:            | 3-1/2"                             |
| Min. cabinet size:     | 36"                                |
| Template included:     | Yes                                |
| Clips included:        | Yes                                |
| Accessories included:  | Bottom grids and basket strainers  |