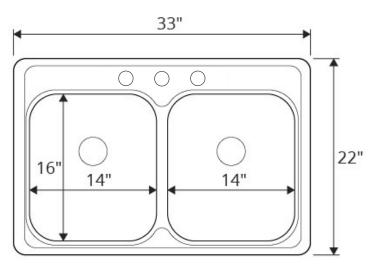

| Series:                | Profile Series                     |
|------------------------|------------------------------------|
| Material:              | 18 Gauge, Type 304 stainless steel |
| Installation Type:     | Top mount                          |
| Configuration / Style: | Double equal bowl                  |
| Finish:                | Soft satin brushed finish          |
| Overall dimensions:    | 33" x 22"                          |
| Left bowl dimensions:  | 14" x 16" x 7-1/2"                 |
| Right bowl dimensions: | 14" x 16" x 7-1/2"                 |
| Drain size:            | 3-1/2"                             |
| Min. cabinet size:     | 36"                                |
| Template included:     | Yes                                |
| Clips included:        | Yes                                |
| Accessories included:  | None                               |