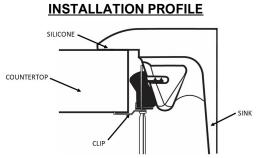

## Model: PT35

This Karran Profile Series stainless steel kitchen sinks is manufactured from durable 18 gauge stainless steel that makes it tough and resilient to even the toughest daily tasks. Each sink is finished with an elegant soft satin brushed finish that resists and disguises surface scratches. Designed to be top mounted in all types of countertops.