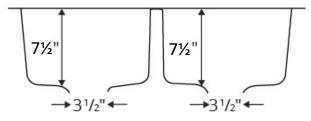

| Series:                | Profile Series                     |
|------------------------|------------------------------------|
| Material:              | 18 Gauge, Type 304 stainless steel |
| Installation Type:     | Top mount                          |
| Configuration / Style: | Double equal bowl                  |
| Finish:                | Soft satin brushed finish          |
| Overall dimensions:    | 33" x 22"                          |
| Left bowl dimensions:  | 14" x 16" x 7-1/2"                 |
| Right bowl dimensions: | 14" x 16" x 7-1/2"                 |
| Drain size:            | 3-1/2"                             |
| Min. cabinet size:     | 36"                                |
| Template included:     | Yes                                |
| Clips included:        | Yes                                |
| Accessories included:  | None                               |