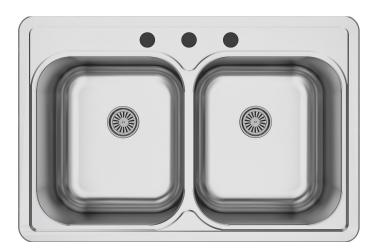

## Model: PT35

This Karran Profile Series stainless steel kitchen sinks is manufactured from durable 18 gauge stainless steel that makes it tough and resilient to even the toughest daily tasks. Each sink is finished with an elegant soft satin brushed finish that resists and disguises surface scratches. Designed to be top mounted in all types of countertops.

| Series:                | Profile Series                     |
|------------------------|------------------------------------|
| Material:              | 18 Gauge, Type 304 stainless steel |
| Installation Type:     | Top mount                          |
| Configuration / Style: | Double equal bowl                  |
| Finish:                | Soft satin brushed finish          |
| Overall dimensions:    | 33" x 22"                          |
| Left bowl dimensions:  | 14" x 16" x 7-1/2"                 |
| Right bowl dimensions: | 14" x 16" x 7-1/2"                 |
| Drain size:            | 3-1/2"                             |
| Min. cabinet size:     | 36"                                |
| Template included:     | Yes                                |
| Clips included:        | Yes                                |
| Accessories included:  | None                               |