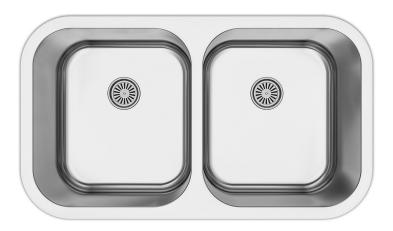

Model: PU21

This Karran Profile Series stainless steel kitchen sinks is manufactured from durable 18 gauge stainless steel that makes it tough and resilient to even the toughest daily tasks. Each sink is finished with an elegant soft satin brushed finish that resists and disguises surface scratches. Designed to be undermounted in all types of solid surface, granite and quartz countertops.

| Series:                | Profile Series                     |
|------------------------|------------------------------------|
| Material:              | 18 Gauge, Type 304 stainless steel |
| Installation Type:     | Undermount                         |
| Configuration / Style: | Double equal bowl                  |
| Finish:                | Soft satin brushed finish          |
| Overall dimensions:    | 32-1/4" x 18-1/2"                  |
| Left bowl dimensions:  | 14-1/2" x 16-1/2" x 8-1/2"         |
| Right bowl dimensions: | 14-1/2" x 16-1/2" x 8-1/2"         |
| Drain size:            | 3-1/2"                             |
| Min. cabinet size:     | 36"                                |
| Template included:     | Yes                                |
| Clips included:        | Yes                                |
| Accessories included:  | None                               |