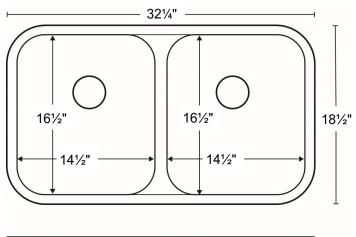

| Series:                | Profile Series                     |
|------------------------|------------------------------------|
| Material:              | 18 Gauge, Type 304 stainless steel |
| Installation Type:     | Undermount                         |
| Configuration / Style: | Double equal bowl                  |
| Finish:                | Soft satin brushed finish          |
| Overall dimensions:    | 32-1/4" x 18-1/2"                  |
| Left bowl dimensions:  | 14-1/2" x 16-1/2" x 8-1/2"         |
| Right bowl dimensions: | 14-1/2" x 16-1/2" x 8-1/2"         |
| Drain size:            | 3-1/2"                             |
| Min. cabinet size:     | 36"                                |
| Template included:     | Yes                                |
| Clips included:        | Yes                                |
| Accessories included:  | None                               |