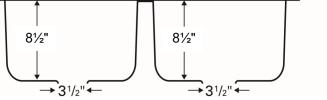

| Series:                | Profile Series                     |
|------------------------|------------------------------------|
| Material:              | 18 Gauge, Type 304 stainless steel |
| Installation Type:     | Undermount                         |
| Configuration / Style: | Double equal bowl                  |
| Finish:                | Soft satin brushed finish          |
| Overall dimensions:    | 32-1/4" x 18-1/2"                  |
| Left bowl dimensions:  | 14-1/2" x 16-1/2" x 8-1/2"         |
| Right bowl dimensions: | 14-1/2" x 16-1/2" x 8-1/2"         |
| Drain size:            | 3-1/2"                             |
| Min. cabinet size:     | 36"                                |
| Template included:     | Yes                                |
| Clips included:        | Yes                                |
| Accessories included:  | None                               |