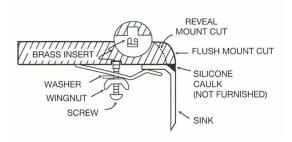

Model: PU21

This Karran Profile Series stainless steel kitchen sinks is manufactured from durable 18 gauge stainless steel that makes it tough and resilient to even the toughest daily tasks. Each sink is finished with an elegant soft satin brushed finish that resists and disguises surface scratches. Designed to be undermounted in all types of solid surface, granite and quartz countertops.