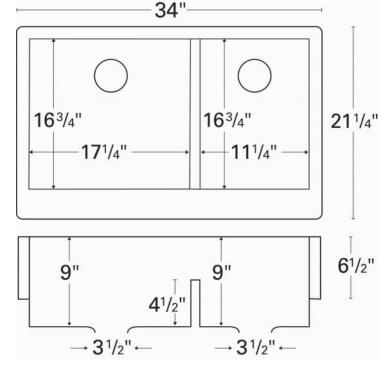

| Series:                | Quartz QAR Series                              |  |  |
|------------------------|------------------------------------------------|--|--|
| Material:              | 80% quartz / 20% acrylic resin                 |  |  |
| Installation Type:     | Apron front                                    |  |  |
| Configuration:         | Large/small bowl                               |  |  |
| Overall dimensions:    | 34" x 21-1/4"                                  |  |  |
| Apron depth:           | 6-1/2"                                         |  |  |
| Left bowl dimensions:  | 17-1/4" x 16-3/4" x 9"                         |  |  |
| Right bowl dimensions: | 11-1/4" x 16-3/4" x 9"                         |  |  |
| Drain size:            | 3-1/2"                                         |  |  |
| Min. cabinet size:     | 36"                                            |  |  |
| Finishes / Colors:     | Bisque, Concrete, White, Black,<br>Grey, Brown |  |  |