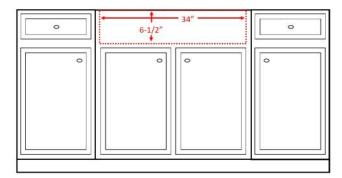

Karran quartz sinks are manufactured from durable quartz composite material that makes them incredibly tough and resilient to even the toughest daily kitchen tasks. They contain 80% natural quartz crystals and 20% high performance acrylic resins. These materials provide high scratch, stain, chip and heat resistance. This QAR model is designed to fit into a standard 36" sink base cabinet.

| Series:                | Quartz QAR Series                              |  |  |
|------------------------|------------------------------------------------|--|--|
| Material:              | 80% quartz / 20% acrylic resin                 |  |  |
| Installation Type:     | Apron front                                    |  |  |
| Configuration:         | Large/small bowl                               |  |  |
| Overall dimensions:    | 34" x 21-1/4"                                  |  |  |
| Apron depth:           | 6-1/2"                                         |  |  |
| Left bowl dimensions:  | 17-1/4" x 16-3/4" x 9"                         |  |  |
| Right bowl dimensions: | 11-1/4" x 16-3/4" x 9"                         |  |  |
| Drain size:            | 3-1/2"                                         |  |  |
| Min. cabinet size:     | 36"                                            |  |  |
| Finishes / Colors:     | Bisque, Concrete, White, Black,<br>Grey, Brown |  |  |