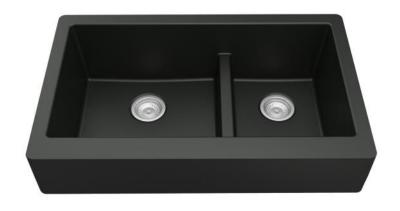

Karran quartz sinks are manufactured from durable quartz composite material that makes them incredibly tough and resilient to even the toughest daily kitchen tasks. They contain 80% natural quartz crystals and 20% high performance acrylic resins. These materials provide high scratch, stain, chip and heat resistance. This QAR model is designed to fit into a standard 36" sink base cabinet.

| Series:                | Quartz QAR Series                              |  |  |
|------------------------|------------------------------------------------|--|--|
| Material:              | 80% quartz / 20% acrylic resin                 |  |  |
| Installation Type:     | Apron front                                    |  |  |
| Configuration:         | Large/small bowl                               |  |  |
| Overall dimensions:    | 34" x 21-1/4"                                  |  |  |
| Apron depth:           | 6-1/2"                                         |  |  |
| Left bowl dimensions:  | 17-1/4" x 16-3/4" x 9"                         |  |  |
| Right bowl dimensions: | 11-1/4" x 16-3/4" x 9"                         |  |  |
| Drain size:            | 3-1/2"                                         |  |  |
| Min. cabinet size:     | 36"                                            |  |  |
| Finishes / Colors:     | Bisque, Concrete, White, Black,<br>Grey, Brown |  |  |