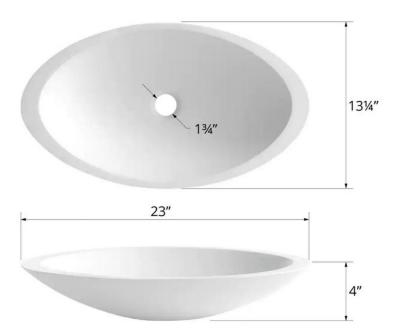

| 1                      |                          |
|------------------------|--------------------------|
| Series:                | Quattro Matte Collection |
| Material:              | Solid surface acrylic    |
| Installation Type:     | Vessel mount             |
| Configuration / Style: | Vanity bowl              |
| Finish:                | Matte finish             |
| Overall dimensions:    | 23" x 13-1/4" x 4"       |
| Drain size:            | 1-3/4"                   |
| Min. cabinet size:     | 24"                      |
| Template included:     | No                       |
| Clips included:        | No                       |
| Accessories included:  | No                       |
| Colors available:      | White                    |