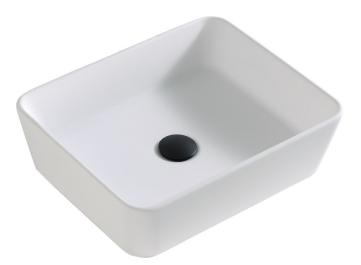

## Model: QM172

Karran Quattro Matte sinks are designed with grace and flair combined, creating sinks that are truly eye-catching. They are produced from a 100% acrylic solid surface. All models are available in our crisp white finish. They feature a matte surface that is easy to clean and care for, and disguises scuffs and scratches to the surface. Consider them the perfect choice for any residential or commercial bathroom project. All Quattro Matte sinks are designed to be vessel mounted above the countertop, allowing for more storage space in the cabinet below. Pair your Quattro Matte sink with a Karran bathroom faucet. Select a taller faucet for all vessel sink installations.