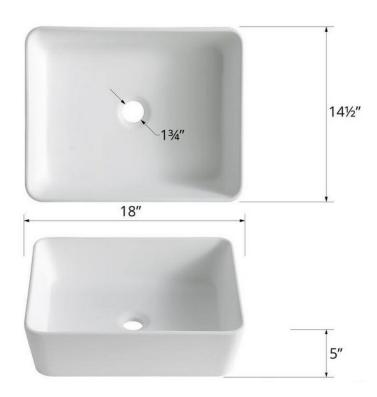

| Series:                | Quattro Matte Collection |
|------------------------|--------------------------|
| Material:              | Solid surface acrylic    |
| Installation Type:     | Vessel mount             |
| Configuration / Style: | Vanity bowl              |
| Finish:                | Matte finish             |
| Overall dimensions:    | 18" x 14-1/2" x 5"       |
| Drain size:            | 1-3/4"                   |
| Min. cabinet size:     | 21"                      |
| Template included:     | No                       |
| Clips included:        | No                       |
| Accessories included:  | No                       |
| Colors available:      | White                    |