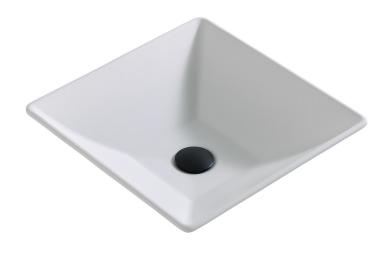

Karran Quattro Matte sinks are designed with grace and flair combined, creating sinks that are truly eye-catching. They are produced from a 100% acrylic solid surface. All models are available in our crisp white finish. They feature a matte surface that is easy to clean and care for, and disguises scuffs and scratches to the surface. Consider them the perfect choice for any residential or commercial bathroom project. All Quattro Matte sinks are designed to be vessel mounted above the countertop, allowing for more storage space in the cabinet below. Pair your Quattro Matte sink with a Karran bathroom faucet. Select a taller faucet for all vessel sink installations.