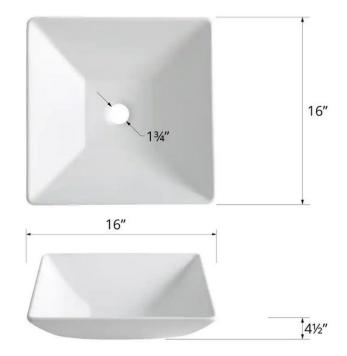

| Series:                | Quattro Matte Collection |
|------------------------|--------------------------|
| Material:              | Solid surface acrylic    |
| Installation Type:     | Vessel mount             |
| Configuration / Style: | Vanity bowl              |
| Finish:                | Matte finish             |
| Overall dimensions:    | 16" x 16" x 4-1/2"       |
| Drain size:            | 1-3/4"                   |
| Min. cabinet size:     | 18"                      |
| Template included:     | No                       |
| Clips included:        | No                       |
| Accessories included:  | No                       |
| Colors available:      | White                    |