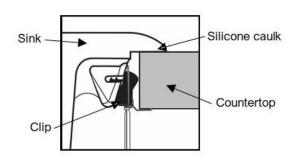

## **INSTALLATION METHOD**

| PROJECT INFORMATION |
|---------------------|
| PROJECT:            |
| CONTACT:            |
| DATE:               |
| NOTES:              |
|                     |
|                     |
| APPROVAL:           |