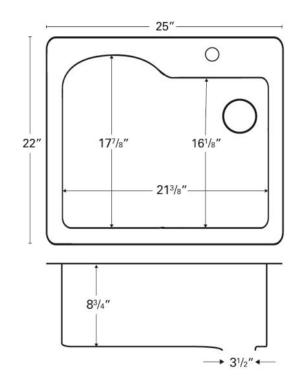

Karran quartz sinks are manufactured from durable quartz composite material that makes them incredibly tough and resilient to even the toughest daily kitchen tasks. They contain 80% natural quartz crystals and 20% high performance acrylic resins. These materials provide high scratch, stain, chip and heat resistance. This easy-to-install top mount design is 25" x 22" in size and is available in a selection of 6 elegant color choices.

| Series:             | Quartz QT Series                               |  |  |
|---------------------|------------------------------------------------|--|--|
| Material:           | 80% quartz / 20% acrylic resin                 |  |  |
| Installation Type:  | Top mount / drop-in                            |  |  |
| Configuration:      | Single bowl                                    |  |  |
| Overall dimensions: | 25" x 22"                                      |  |  |
| Bowl dimensions:    | 21-3/8" x 17-7/8" x 8-3/4"                     |  |  |
| Drain size:         | 3-1/2"                                         |  |  |
| Min. cabinet size:  | 27"                                            |  |  |
| Template included:  | Yes                                            |  |  |
| Clips included:     | Yes                                            |  |  |
| Finishes / Colors:  | Bisque, Concrete, White, Black,<br>Grey, Brown |  |  |