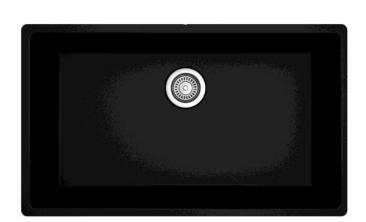

Model: QU-812

Karran quartz sinks are manufactured from durable quartz composite material that makes them incredibly tough and resilient to even the toughest daily kitchen tasks. They contain 80% natural quartz crystals and 20% high performance acrylic resins. These materials provide high scratch, stain, chip and heat resistance. This stylish undermount design is available in a selection of 6 elegant color choices.