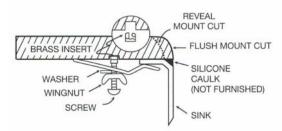

## **INSTALLATION METHOD**

BLACK

GREY

BROWN

CONCRETE

| PROJECT:  |
|-----------|
|           |
| CONTACT:  |
| DATE:     |
| NOTES:    |
|           |
|           |
| APPROVAL: |

Sinks are listed with IAPMO and meet the requirements of the Uniform Plumbing Code, International Plumbing Code and the National Plumbing Code of Canada.