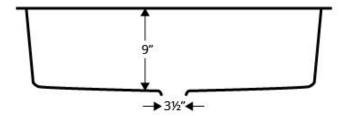

| Series:             | Quartz QU Series                               |  |  |  |
|---------------------|------------------------------------------------|--|--|--|
| Material:           | 80% quartz / 20% acrylic resin                 |  |  |  |
| Installation Type:  | Undermount                                     |  |  |  |
| Configuration:      | Large single bowl                              |  |  |  |
| Overall dimensions: | 32-1/4" x 19-1/4"                              |  |  |  |
| Bowl dimensions:    | 30" x 16-3/4" x 9"                             |  |  |  |
| Drain size:         | 3-1/2"                                         |  |  |  |
| Min. cabinet size:  | 36"                                            |  |  |  |
| Template included:  | Yes                                            |  |  |  |
| Clips included:     | Yes                                            |  |  |  |
| Finishes / Colors:  | White, Bisque, Brown, Black, Grey,<br>Concrete |  |  |  |