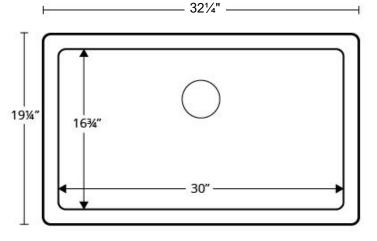

| Series:             | Quartz QU Series                               |  |  |  |
|---------------------|------------------------------------------------|--|--|--|
| Material:           | 80% quartz / 20% acrylic resin                 |  |  |  |
| Installation Type:  | Undermount                                     |  |  |  |
| Configuration:      | Large single bowl                              |  |  |  |
| Overall dimensions: | 32-1/4" x 19-1/4"                              |  |  |  |
| Bowl dimensions:    | 30" x 16-3/4" x 9"                             |  |  |  |
| Drain size:         | 3-1/2"                                         |  |  |  |
| Min. cabinet size:  | 36"                                            |  |  |  |
| Template included:  | Yes                                            |  |  |  |
| Clips included:     | Yes                                            |  |  |  |
| Finishes / Colors:  | White, Bisque, Brown, Black, Grey,<br>Concrete |  |  |  |