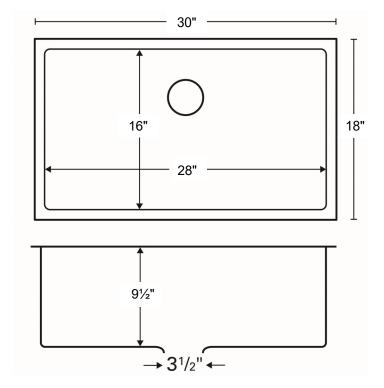

| Select Series                      |
|------------------------------------|
| 16 Gauge, Type 304 stainless steel |
| Undermount                         |
| Large single bowl                  |
| Soft satin brushed finish          |
| 30" x 18"                          |
| 28" x 16" x 9-1/2"                 |
| 3-1/2"                             |
| 33"                                |
| Yes                                |
| Yes                                |
|                                    |