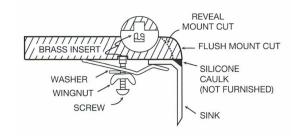

h and resilient to even the toughest daily tasks. Each sink is finished with an elegant, durable soft satin brushed finish that resists and disguises surface scratches. Designed to be undermounted in all types of solid surface, granite and quartz countertops.

| Select Series                      |
|------------------------------------|
| 16 Gauge, Type 304 stainless steel |
| Undermount                         |
| Large single bowl                  |
| Soft satin brushed finish          |
| 30" x 18"                          |
| 28" x 16" x 9-1/2"                 |
| 3-1/2"                             |
| 33"                                |
| Yes                                |
| Yes                                |
|                                    |



## **INSTALLATION PROFILE**



## PROJECT INFORMATION PROJECT: CONTACT: DATE: NOTES: APPROVAL:

## **OPTIONAL ACCESSORIES**

- Stainless steel basket strainer [L-1]
- Stainless steel basket strainer [L-2]
- Stainless steel disposal flange [L-2DF]
- Stainless steel bottom grid [GR-3018]

We reserve the right to update product specifications without notice. Please visit karran.com for the most current specification sheets. All dimensions are accurate to 1/4". REV 05-2022