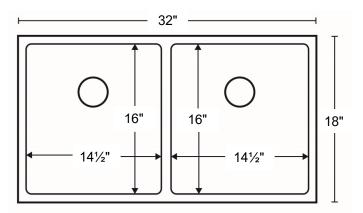

|                        | 1                                  |
|------------------------|------------------------------------|
| Series:                | Select Series                      |
| Material:              | 16 Gauge, Type 304 stainless steel |
| Installation Type:     | Undermount                         |
| Configuration / Style: | Double equal bowl                  |
| Finish:                | Soft satin brushed finish          |
| Overall dimensions:    | 32" x 18"                          |
| Left Bowl dimensions:  | 14-1/2" x 16" x 9-1/2"             |
| Right Bowl dimensions: | 14-1/2" x 16" x 9-1/2"             |
| Drain size:            | 3-1/2"                             |
| Min. cabinet size:     | 36"                                |
| Template included:     | Yes                                |
| Clips included:        | Yes                                |