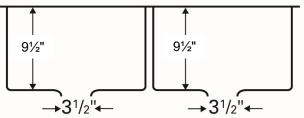

|                        | 1                                  |
|------------------------|------------------------------------|
| Series:                | Select Series                      |
| Material:              | 16 Gauge, Type 304 stainless steel |
| Installation Type:     | Undermount                         |
| Configuration / Style: | Double equal bowl                  |
| Finish:                | Soft satin brushed finish          |
| Overall dimensions:    | 32" x 18"                          |
| Left Bowl dimensions:  | 14-1/2" x 16" x 9-1/2"             |
| Right Bowl dimensions: | 14-1/2" x 16" x 9-1/2"             |
| Drain size:            | 3-1/2"                             |
| Min. cabinet size:     | 36"                                |
| Template included:     | Yes                                |
| Clips included:        | Yes                                |