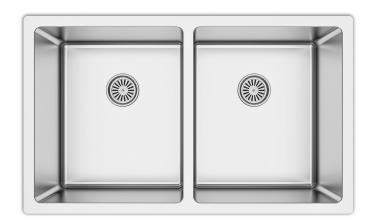

## Model: SU77

Karran Select Series stainless steel kitchen sinks are manufactured from durable 16 gauge stainless steel that makes them tough and resilient to even the toughest daily tasks. Each sink is finished with an elegant, durable soft satin brushed finish that resists and disguises surface scratches. Designed to be undermounted in all types of solid surface, granite and quartz countertops.

|                        | 1                                  |
|------------------------|------------------------------------|
| Series:                | Select Series                      |
| Material:              | 16 Gauge, Type 304 stainless steel |
| Installation Type:     | Undermount                         |
| Configuration / Style: | Double equal bowl                  |
| Finish:                | Soft satin brushed finish          |
| Overall dimensions:    | 32" x 18"                          |
| Left Bowl dimensions:  | 14-1/2" x 16" x 9-1/2"             |
| Right Bowl dimensions: | 14-1/2" x 16" x 9-1/2"             |
| Drain size:            | 3-1/2"                             |
| Min. cabinet size:     | 36"                                |
| Template included:     | Yes                                |
| Clips included:        | Yes                                |