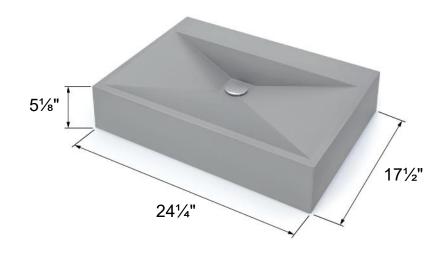

| <u> </u>              |                                |
|-----------------------|--------------------------------|
| Series:               | Sternhagen Collection          |
| Material:             | 80% quartz / 20% acrylic resin |
| Installation Type:    | Vessel mount                   |
| Configuration:        | Single bowl                    |
| Dimensions:           | 24-1/4" x 17-1/2" x 5-1/8"     |
| Drain size:           | 1-3/4"                         |
| Accessories included: | No                             |
| Finishes / Colors:    | White, Black, Grey             |