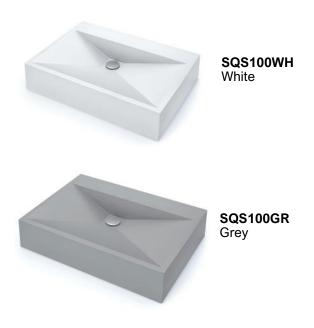

Karran Sternhagen quartz sinks are exquisitely designed and manufactured from a durable quartz composite material that makes them incredibly tough and resilient to even the toughest daily tasks. They contain 80% natural quartz crystals and 20% high performance acrylic resins making them highly scratch, stain and chip resistant. This easy-to-install vessel mount design is available in a selection of 3 elegant colors. All Sternhagen sinks are designed to be vessel mounted above the countertop, allowing for more storage space in the cabinet below.

| <u> </u>              |                                |
|-----------------------|--------------------------------|
| Series:               | Sternhagen Collection          |
| Material:             | 80% quartz / 20% acrylic resin |
| Installation Type:    | Vessel mount                   |
| Configuration:        | Single bowl                    |
| Dimensions:           | 24-1/4" x 17-1/2" x 5-1/8"     |
| Drain size:           | 1-3/4"                         |
| Accessories included: | No                             |
| Finishes / Colors:    | White, Black, Grey             |