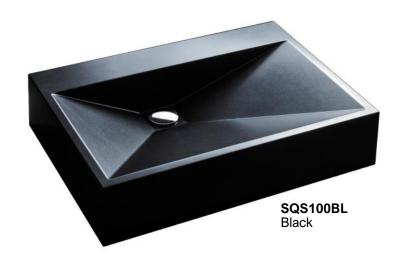

Karran Sternhagen quartz sinks are exquisitely designed and manufactured from a durable quartz composite material that makes them incredibly tough and resilient to even the toughest daily tasks. They contain 80% natural quartz crystals and 20% high performance acrylic resins making them highly scratch, stain and chip resistant. This easy-to-install vessel mount design is available in a selection of 3 elegant colors. All Sternhagen sinks are designed to be vessel mounted above the countertop, allowing for more storage space in the cabinet below.

| <u> </u>              |                                |
|-----------------------|--------------------------------|
| Series:               | Sternhagen Collection          |
| Material:             | 80% quartz / 20% acrylic resin |
| Installation Type:    | Vessel mount                   |
| Configuration:        | Single bowl                    |
| Dimensions:           | 24-1/4" x 17-1/2" x 5-1/8"     |
| Drain size:           | 1-3/4"                         |
| Accessories included: | No                             |
| Finishes / Colors:    | White, Black, Grey             |