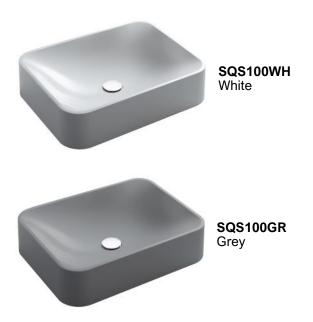

Karran Sternhagen quartz sinks are exquisitely designed and manufactured from a durable quartz composite material that makes them incredibly tough and resilient to even the toughest daily tasks. They contain 80% natural quartz crystals and 20% high performance acrylic resins making them highly scratch, stain and chip resistant. This easy-to-install vessel mount design is available in a selection of 3 elegant colors. All Sternhagen sinks are designed to be vessel mounted above the countertop, allowing for more storage space in the cabinet below.

| Series:               | Sternhagen Collection          |
|-----------------------|--------------------------------|
| Material:             | 80% quartz / 20% acrylic resin |
| Installation Type:    | Vessel mount                   |
| Configuration:        | Single bowl                    |
| Dimensions:           | 21-1/2" x 16-3/8" x 5-1/8"     |
| Drain size:           | 1-3/4"                         |
| Accessories included: | No                             |
| Finishes / Colors:    | White, Black, Grey             |