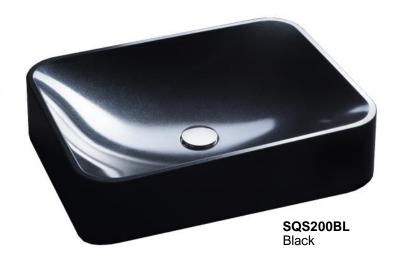

Karran Sternhagen quartz sinks are exquisitely designed and manufactured from a durable quartz composite material that makes them incredibly tough and resilient to even the toughest daily tasks. They contain 80% natural quartz crystals and 20% high performance acrylic resins making them highly scratch, stain and chip resistant. This easy-to-install vessel mount design is available in a selection of 3 elegant colors. All Sternhagen sinks are designed to be vessel mounted above the countertop, allowing for more storage space in the cabinet below.

| Series:               | Sternhagen Collection          |
|-----------------------|--------------------------------|
| Material:             | 80% quartz / 20% acrylic resin |
| Installation Type:    | Vessel mount                   |
| Configuration:        | Single bowl                    |
| Dimensions:           | 21-1/2" x 16-3/8" x 5-1/8"     |
| Drain size:           | 1-3/4"                         |
| Accessories included: | No                             |
| Finishes / Colors:    | White, Black, Grey             |