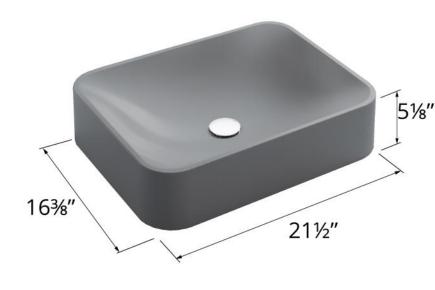

| Series:               | Sternhagen Collection          |
|-----------------------|--------------------------------|
| Material:             | 80% quartz / 20% acrylic resin |
| Installation Type:    | Vessel mount                   |
| Configuration:        | Single bowl                    |
| Dimensions:           | 21-1/2" x 16-3/8" x 5-1/8"     |
| Drain size:           | 1-3/4"                         |
| Accessories included: | No                             |
| Finishes / Colors:    | White, Black, Grey             |