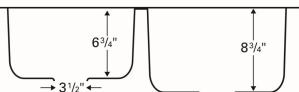

| Series:                | U Series                           |
|------------------------|------------------------------------|
| Material:              | 18 Gauge, Type 304 stainless steel |
| Installation Type:     | Undermount                         |
| Configuration / Style: | Large/small bowl                   |
| Finish:                | Soft satin brushed finish          |
| Overall dimensions:    | 31-1/2" x 20-1/8"                  |
| Left bowl dimensions:  | 13-5/8" x 16" x 6-3/4"             |
| Right bowl dimensions: | 14-3/4" x 18-1/2" x 8-3/4"         |
| Drain size:            | 3-1/2"                             |
| Min. cabinet size:     | 36"                                |
| Template included:     | Yes                                |
| Clips included:        | Yes                                |
| Accessories included:  | None                               |