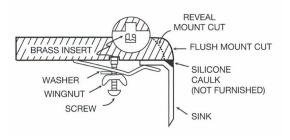

terial:              | 18 Gauge, Type 304 stainless steel |
| Installation Type:     | Undermount                         |
| Configuration / Style: | Large/small bowl                   |
| Finish:                | Soft satin brushed finish          |
| Overall dimensions:    | 31-1/2" x 20-1/8"                  |
| Left bowl dimensions:  | 13-5/8" x 16" x 6-3/4"             |
| Right bowl dimensions: | 14-3/4" x 18-1/2" x 8-3/4"         |
| Drain size:            | 3-1/2"                             |
| Min. cabinet size:     | 36"                                |
| Template included:     | Yes                                |
| Clips included:        | Yes                                |
| Accessories included:  | None                               |







## **INSTALLATION PROFILE**



| PROJECT INFORMATION |
|---------------------|
| PROJECT:            |
| CONTACT:            |
| DATE:               |
| NOTES:              |
|                     |
|                     |
| APPROVAL:           |
|                     |

## **OPTIONAL ACCESSORIES**

- Stainless steel basket strainer [L-1]
- Stainless steel basket strainer [L-2]
- Stainless steel disposal flange [L-2DF]
- Stainless steel bottom grids [GR-3002 and GR-3003]

We reserve the right to update product specifications without notice. Please visit karran.com for the most current specification sheets. All dimensions are accurate to 1/4". REV 05-2022