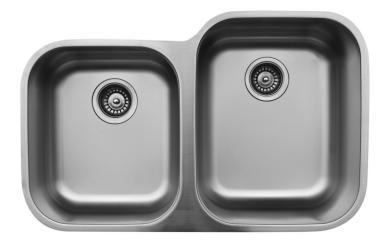

## Model: U-6040L

Karran Undermount Series stainless steel kitchen sinks are manufactured from durable 18 gauge stainless steel that makes them tough and resilient to even the toughest daily tasks. Each sink is finished with an elegant soft satin brushed finish that resists and disguises surface scratches. Designed to be undermounted in all types of solid surface, granite and quartz countertops.

| Series:                | U Series                           |
|------------------------|------------------------------------|
| Material:              | 18 Gauge, Type 304 stainless steel |
| Installation Type:     | Undermount                         |
| Configuration / Style: | Large/small bowl                   |
| Finish:                | Soft satin brushed finish          |
| Overall dimensions:    | 31-1/2" x 20-1/8"                  |
| Left bowl dimensions:  | 13-5/8" x 16" x 6-3/4"             |
| Right bowl dimensions: | 14-3/4" x 18-1/2" x 8-3/4"         |
| Drain size:            | 3-1/2"                             |
| Min. cabinet size:     | 36"                                |
| Template included:     | Yes                                |
| Clips included:        | Yes                                |
| Accessories included:  | None                               |