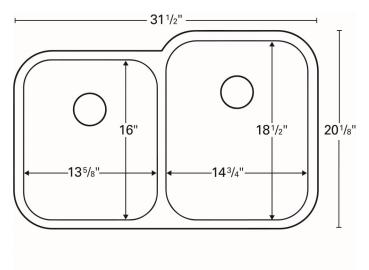

| Series:                | U Series                           |
|------------------------|------------------------------------|
| Material:              | 18 Gauge, Type 304 stainless steel |
| Installation Type:     | Undermount                         |
| Configuration / Style: | Large/small bowl                   |
| Finish:                | Soft satin brushed finish          |
| Overall dimensions:    | 31-1/2" x 20-1/8"                  |
| Left bowl dimensions:  | 13-5/8" x 16" x 6-3/4"             |
| Right bowl dimensions: | 14-3/4" x 18-1/2" x 8-3/4"         |
| Drain size:            | 3-1/2"                             |
| Min. cabinet size:     | 36"                                |
| Template included:     | Yes                                |
| Clips included:        | Yes                                |
| Accessories included:  | None                               |